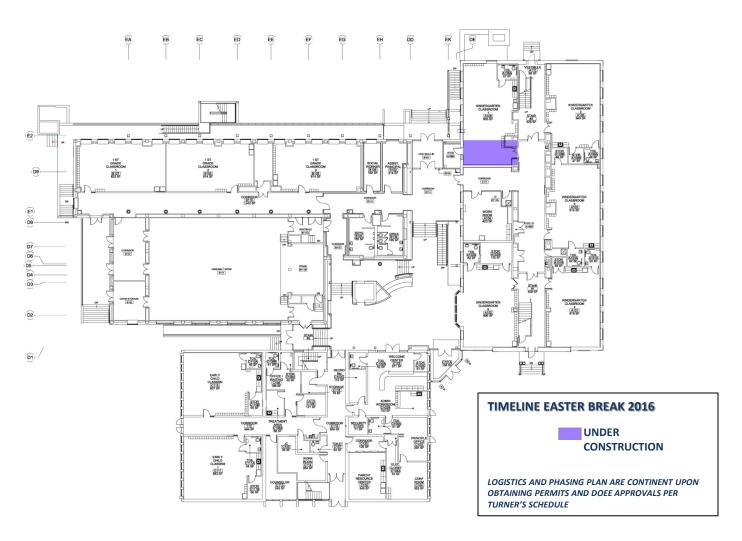

PRESENTATION



























**BEFORE RENOVATION** 



**BEFORE RENOVATION** 



**AFTER RENOVATION** 



**AFTER RENOVATION** 

















**MEDIA CENTER** 













SOUTH ELEVATION DISTRICT OF COLUMBIA PUBLIC SCHOOLS













**REAR ELEVATION** 























#### **SECTIONS**









































#### **CONSTRUCTION STRATEGY**

■ TIMELINE – JUNE 2013 TO JULY 2015

















#### **GROUND FLOOR PLAN**



#### FIRST FLOOR PLAN



#### **SECOND FLOOR PLAN**











#### **CONSTRUCTION STRATEGY**

TIMELINE – AUGUST 2015 TO APRIL 2016



























#### **GROUND FLOOR PLAN**





#### FIRST FLOOR PLAN



#### **SECOND FLOOR PLAN**











#### **CONSTRUCTION STRATEGY**

■ TIMELINE - EASTER BREAK 2016

























#### **CONSTRUCTION STRATEGY**

■ TIMELINE – APRIL 2016 TO JULY 2016



























#### **GROUND FLOOR PLAN**





#### FIRST FLOOR PLAN













#### **NEXT STEPS TWO WEEK LOOK AHEAD**

- ☐ EXCAVATION & DEMO OF AREA WAY AND COURTYARD
- ☐ FORMING & INSTALLATION OF DEEP FOOTINGS IN COURTYARD











#### **CONSTRUCTION MILESTONE**

- ☐ COMMENCEMENT OF CONCRETE WORK; OCTOBER
- ☐ COMMENCEMENT OF ELEVATOR SHAFT; NOVEMBER
- ☐ COMMENCEMENT OF STRUCTURAL STEEL; DECEMBER











# Shepherd ES Logo in Courtyard



Kenneth Diggs
DGS Associate Director
DGS Government Affairs & Communications
<a href="mailto:kenneth.diggs@dc.gov">kenneth.diggs@dc.gov</a>
(202) 580-9361

Get Social with us on Facebook & Twitter Today!



Follow @DCDGS



Become a Fan @DC Department of