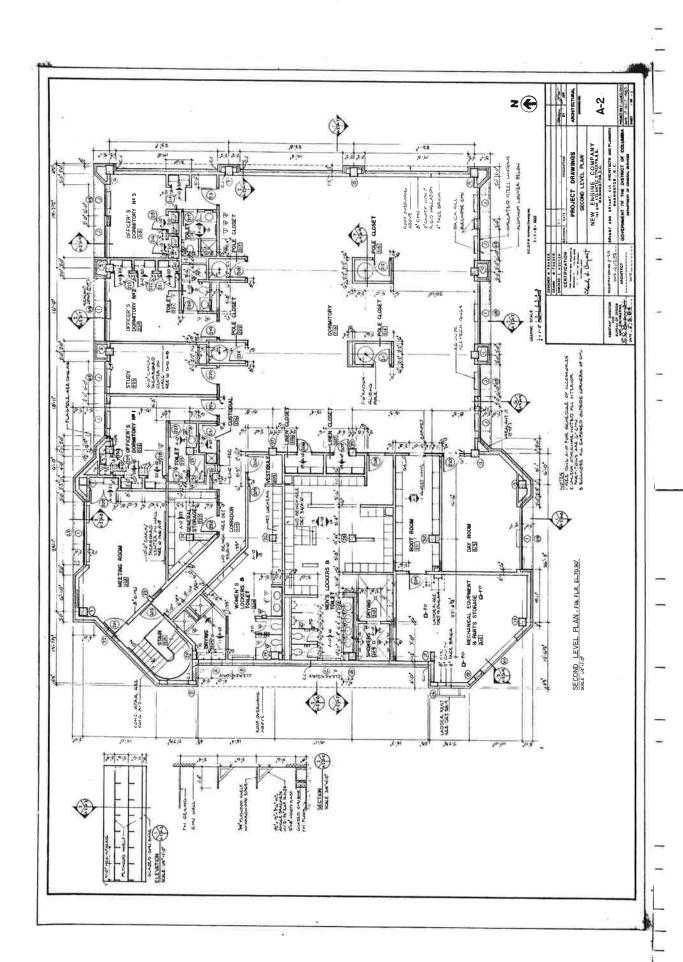

# Attachment J.1.6 Finish Schedule

| Area          | Description                                    | Manufacturer          | Name                                           | Model #                                        | Color                             | Sheen    |
|---------------|------------------------------------------------|-----------------------|------------------------------------------------|------------------------------------------------|-----------------------------------|----------|
| Apparatus Bay | Garage Doors                                   | Raynor                | TC200 Commercial Sectional<br>Garage Door      | TC200                                          | not specified                     |          |
| Beds          | Beds                                           | Butler                |                                                | 6070                                           | NA                                |          |
| Beds          | Mattress, Twin XL                              | Butler                | Dual Firm Innerspring                          | 6685                                           | NA                                |          |
| Ceiling       | Drop Ceiling Grid                              | Armstrong             | Prelude XL 15/16" exposed tee                  |                                                | White                             | N/A      |
| Ceiling       | Drop Ceiling Tile<br>(Lockers/Toilet)          | Armstrong             | Model 672                                      | 229                                            | White                             | N/A      |
| Ceiling       | Drop Ceiling Tile (General)                    | Armstrong             | Model 280                                      | 280                                            | Plain White                       | N/A      |
| Counter       | Countertop                                     | Dupont                | Corian                                         | Terra Collection                               | Platinum                          | N/A      |
| Door          | Door (Metal)                                   | Ceco Door             | Imperial Maxim                                 | 1 3/4" - 14 gauge steel                        | N/A                               | N/A      |
| Door          | Door Frame (Metal)                             | Ceco Door             | N/A                                            | Per Wall Type                                  | N/A                               | N/A      |
| Door          | Door Hardware                                  | Asso Abloy            | CecoDoor                                       | દેહે.                                          | Steel                             |          |
| Door          | Door Keypad                                    | Nortek Control        | LS-1 and 2 Series                              |                                                |                                   |          |
| Electrical    | 3-way Wall Switch Sensor                       | Sensor Switch         | WSX                                            | nWSX PDT LV                                    | White                             | N/A      |
| Electrical    | Ceiling Motion Sensor                          | Sensor Switch         | CM                                             | WSX                                            | White                             | N/A      |
| Electrical    | Cord & Cordset                                 | General Cable         | Super Vu-Tron Supreme                          | SJDDW; SOOW                                    | NA                                |          |
| Electrical    | Electrical Drop Cord 3' Pigtails               | Leviton               | Type SO 3-12 AWG                               | NEED MORE INFO ON<br>10D TO FINETUNE<br>SEARCH |                                   |          |
| Flectrical    | Electrical Drop Cords                          | Hubbell               | Cable Drop                                     | Type SO                                        |                                   |          |
| Electrical    | Electrical Drop Cords                          | Hubbell               | Outlet                                         | HBL6334CCN                                     |                                   |          |
| Electrical    |                                                |                       |                                                |                                                | Universal Eye, closed             |          |
|               | Electrical Drop Cords                          | Hubbell               | Support Grips                                  |                                                | mesh, multi weave<br>support grip |          |
| Electrical    | Electrical Drop Cords                          | Hubbell               | Screw Hooks                                    | 203-03-001                                     |                                   |          |
| Electrical    | Straight Blade Plugs                           | Grainger              | Leviton Plug 5-20P, 20A, 125V                  | 8315-PLC                                       |                                   |          |
| Flooring      | 4" Cove Base                                   | Johnsonite            | Vinyl Cove Base                                | 33-051                                         | #40 Black                         |          |
| Flooring      | 4" Cove Base(duplicate to 14; different color) | Johnsonite            | Vinyl Cove Base                                |                                                | Storm Cloud                       |          |
| Flooring      | Carpet Tile                                    | Mohawk                | Altered States                                 | Blurred Lines                                  | Modify 979                        | N/A      |
| Flooring      | Gym Rubber Flooring                            | Ecore                 | Everlast                                       | Classic Collection                             | ELO4 Buff Blue/Grey 10            | 9MM Roll |
| Flooring      | Quarry Tile                                    | Metropolitan Ceramics | Clear Tones                                    | Quarry Basics                                  | 310 Mayflower Red                 | Unglazed |
| Flooring      | Rubber Stair Treads                            | Johnsonite            | Heavy Duty Diamond Tread<br>Visually Impaired  | Special Order                                  |                                   |          |
| Flooring      | уст                                            | Armstrong             | Standard Excelon Imperial Texture              | 51915                                          | Charcoal                          |          |
| Flooring      | VCT                                            | Armstrong             | Standard Excelon Imperial Texture              | 51880                                          | Maraschino                        |          |
| HVAC          | Wall-mounted Heat Pump                         | Mitsubishi Electric   | 15,000 BTU/H Wall-Mounted<br>Systems           | MSZ-GE15NA-8 and -1                            |                                   |          |
| Kitchen       | Countertop Microwave                           | Sharp                 | 2.2 Cu.Ft. 1200-Watts                          | R651ZS                                         |                                   |          |
| Kitchen       | Countertop Microwave                           | G.E.                  | ,7 Cu.Ft. 700-Watts                            | JES1072SHSS                                    |                                   |          |
| Kitchen       | Dishwasher                                     | Frigidaire            | 24" Built-in Energy Star Dishwasher FFCD2418US | FFCD2418US                                     | stainless steel                   |          |
| Kitchen       | Ice Cube Machine                               | Manitowoc             | Q210/270 Ice Cube Machine                      | not specified                                  |                                   |          |
| Kitchen       | Kitchen Island Lights                          | Cocoweb               | Oldage Gooseneck BarnLight                     | not specified                                  | not specified                     | :        |
| Kitchen       | Kitchen Mounted Pot Racks                      | Stainless Craft       | Stainless Steel Pot Rack                       | not specified                                  |                                   |          |
| Kitchen       | Kitchen Work Tables                            | Restaurant Max, Inc.  | Stocked and Custom Stainless Steel NA          | AN                                             | stainless steel                   |          |
| Kitchen       | Refrigerator, Top-Mount                        | Frigidaire            | 20.4 Cu.ft. Top Freezer                        | FFTR2021TD                                     |                                   |          |