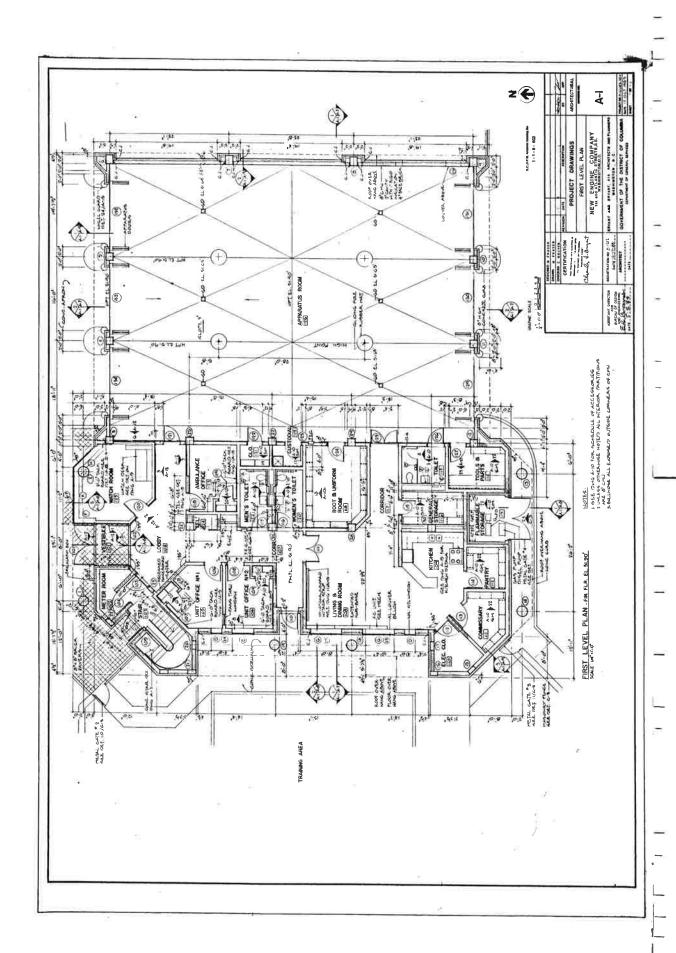

# Attachment J.1.6 Finish Schedule

| Area          | Description                                    | Manufacturer          | Name                                           | Model #                                        | Color                             | Sheen    |
|---------------|------------------------------------------------|-----------------------|------------------------------------------------|------------------------------------------------|-----------------------------------|----------|
| Apparatus Bay | Garage Doors                                   | Raynor                | TC200 Commercial Sectional<br>Garage Door      | TC200                                          | not specified                     |          |
| Beds          | Beds                                           | Butler                |                                                | 6070                                           | NA                                |          |
| Beds          | Mattress, Twin XL                              | Butler                | Dual Firm Innerspring                          | 6685                                           | NA                                |          |
| Ceiling       | Drop Ceiling Grid                              | Armstrong             | Prelude XL 15/16" exposed tee                  |                                                | White                             | N/A      |
| Ceiling       | Drop Ceiling Tile<br>(Lockers/Toilet)          | Armstrong             | Model 672                                      | 229                                            | White                             | N/A      |
| Ceiling       | Drop Ceiling Tile (General)                    | Armstrong             | Model 280                                      | 280                                            | Plain White                       | N/A      |
| Counter       | Countertop                                     | Dupont                | Corian                                         | Terra Collection                               | Platinum                          | N/A      |
| Door          | Door (Metal)                                   | Ceco Door             | Imperial Maxim                                 | 1 3/4" - 14 gauge steel                        | N/A                               | N/A      |
| Door          | Door Frame (Metal)                             | Ceco Door             | N/A                                            | Per Wall Type                                  | N/A                               | N/A      |
| Door          | Door Hardware                                  | Asso Abloy            | CecoDoor                                       | દેહે.                                          | Steel                             |          |
| Door          | Door Keypad                                    | Nortek Control        | LS-1 and 2 Series                              |                                                |                                   |          |
| Electrical    | 3-way Wall Switch Sensor                       | Sensor Switch         | WSX                                            | nWSX PDT LV                                    | White                             | N/A      |
| Electrical    | Ceiling Motion Sensor                          | Sensor Switch         | CM                                             | WSX                                            | White                             | N/A      |
| Electrical    | Cord & Cordset                                 | General Cable         | Super Vu-Tron Supreme                          | SJDDW; SOOW                                    | NA                                |          |
| Electrical    | Electrical Drop Cord 3' Pigtails               | Leviton               | Type SO 3-12 AWG                               | NEED MORE INFO ON<br>10D TO FINETUNE<br>SEARCH |                                   |          |
| Flectrical    | Electrical Drop Cords                          | Hubbell               | Cable Drop                                     | Type SO                                        |                                   |          |
| Electrical    | Electrical Drop Cords                          | Hubbell               | Outlet                                         | HBL6334CCN                                     |                                   |          |
| Electrical    |                                                |                       |                                                |                                                | Universal Eye, closed             |          |
|               | Electrical Drop Cords                          | Hubbell               | Support Grips                                  |                                                | mesh, multi weave<br>support grip |          |
| Electrical    | Electrical Drop Cords                          | Hubbell               | Screw Hooks                                    | 203-03-001                                     |                                   |          |
| Electrical    | Straight Blade Plugs                           | Grainger              | Leviton Plug 5-20P, 20A, 125V                  | 8315-PLC                                       |                                   |          |
| Flooring      | 4" Cove Base                                   | Johnsonite            | Vinyl Cove Base                                | 33-051                                         | #40 Black                         |          |
| Flooring      | 4" Cove Base(duplicate to 14; different color) | Johnsonite            | Vinyl Cove Base                                |                                                | Storm Cloud                       |          |
| Flooring      | Carpet Tile                                    | Mohawk                | Altered States                                 | Blurred Lines                                  | Modify 979                        | N/A      |
| Flooring      | Gym Rubber Flooring                            | Ecore                 | Everlast                                       | Classic Collection                             | ELO4 Buff Blue/Grey 10            | 9MM Roll |
| Flooring      | Quarry Tile                                    | Metropolitan Ceramics | Clear Tones                                    | Quarry Basics                                  | 310 Mayflower Red                 | Unglazed |
| Flooring      | Rubber Stair Treads                            | Johnsonite            | Heavy Duty Diamond Tread<br>Visually Impaired  | Special Order                                  |                                   |          |
| Flooring      | уст                                            | Armstrong             | Standard Excelon Imperial Texture              | 51915                                          | Charcoal                          |          |
| Flooring      | VCT                                            | Armstrong             | Standard Excelon Imperial Texture              | 51880                                          | Maraschino                        |          |
| HVAC          | Wall-mounted Heat Pump                         | Mitsubishi Electric   | 15,000 BTU/H Wall-Mounted<br>Systems           | MSZ-GE15NA-8 and -1                            |                                   |          |
| Kitchen       | Countertop Microwave                           | Sharp                 | 2.2 Cu.Ft. 1200-Watts                          | R651ZS                                         |                                   |          |
| Kitchen       | Countertop Microwave                           | G.E.                  | ,7 Cu.Ft. 700-Watts                            | JES1072SHSS                                    |                                   |          |
| Kitchen       | Dishwasher                                     | Frigidaire            | 24" Built-in Energy Star Dishwasher FFCD2418US | FFCD2418US                                     | stainless steel                   |          |
| Kitchen       | Ice Cube Machine                               | Manitowoc             | Q210/270 Ice Cube Machine                      | not specified                                  |                                   |          |
| Kitchen       | Kitchen Island Lights                          | Cocoweb               | Oldage Gooseneck BarnLight                     | not specified                                  | not specified                     | :        |
| Kitchen       | Kitchen Mounted Pot Racks                      | Stainless Craft       | Stainless Steel Pot Rack                       | not specified                                  |                                   |          |
| Kitchen       | Kitchen Work Tables                            | Restaurant Max, Inc.  | Stocked and Custom Stainless Steel NA          | AN                                             | stainless steel                   |          |
| Kitchen       | Refrigerator, Top-Mount                        | Frigidaire            | 20.4 Cu.ft. Top Freezer                        | FFTR2021TD                                     |                                   |          |