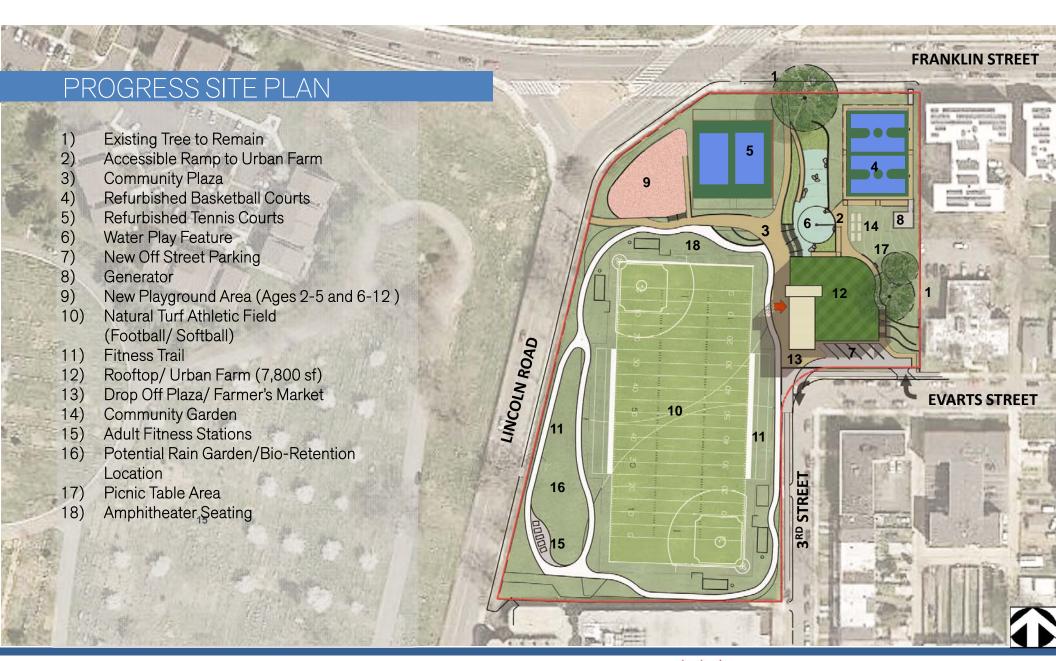

#### PROGRESS FLOOR PLANS

PLAN - SECOND FLOOR

MULTIPURPOSE RM 03 497 SF

MULTIPURPOSE SENIOR ADULT CLASSROOM 480 SF

MECH. 114 SF

MULTIPURPOSE RM 02 493 SF

PUBLIC SAFETY CLOSET 108 SF

STAIR 222 SF

MULTIPURPOSE RM 01 471 SF