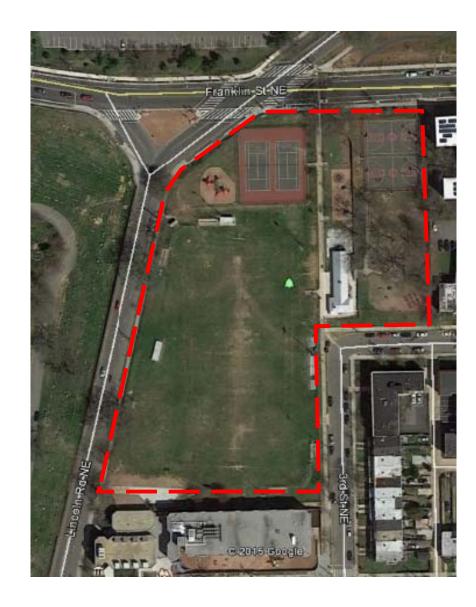

#### PROGRESS FLOOR PLANS

PLAN - SECOND FLOOR

MULTIPURPOSE RM 03 497 SF

MULTIPURPOSE SENIOR ADULT CLASSROOM 480 SF

MECH. 114 SF

MULTIPURPOSE RM 02 493 SF

PUBLIC SAFETY CLOSET 108 SF

STAIR 222 SF

MULTIPURPOSE RM 01 471 SF