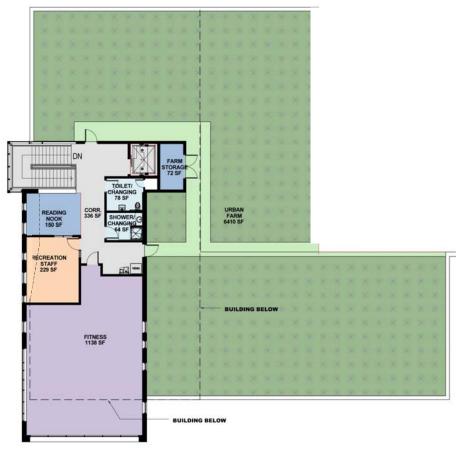

#### PROGRESS FLOOR PLANS

PLAN - SECOND FLOOR

MULTIPURPOSE RM 03 497 SF

MULTIPURPOSE SENIOR ADULT CLASSROOM 480 SF

MECH. 114 SF

MULTIPURPOSE RM 02 493 SF

PUBLIC SAFETY CLOSET 108 SF

STAIR 222 SF

MULTIPURPOSE RM 01 471 SF