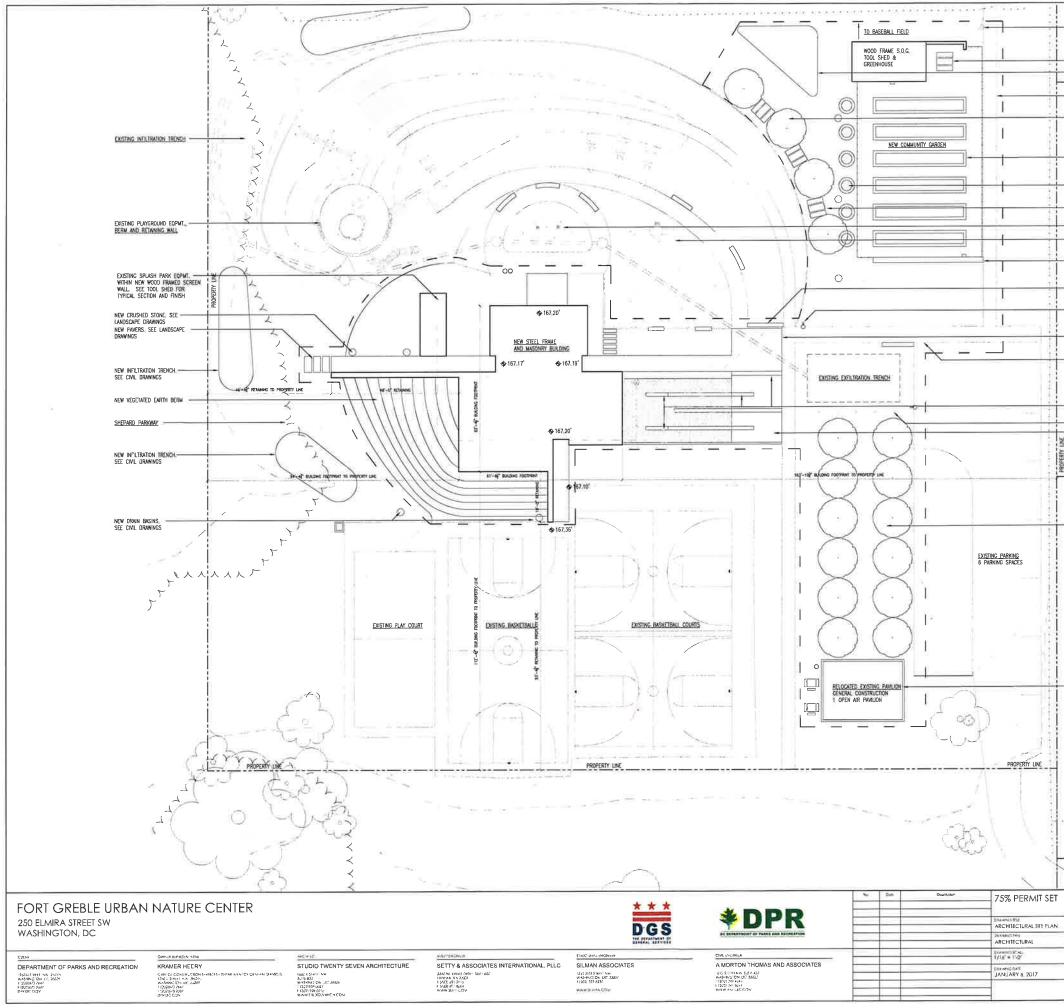

#### BY THE ORDER OF THE D.C. ZONING COMMISSION

A majority of the Commission members approved the issuance of this Order.

CHAIRMAN ZONING COMMISSION

ARDIN OR. **OFFICE OF ZONING** 

| _   | EXISTING SANITARY MANHOLE                                                                        |                                                                                 |                                                     |
|-----|--------------------------------------------------------------------------------------------------|---------------------------------------------------------------------------------|-----------------------------------------------------|
|     |                                                                                                  |                                                                                 |                                                     |
| -   | (1) NEW PICNIC TABLE<br>NEW INFILITRATION TRENCH,<br>SEE CIVIL DRAWINGS                          |                                                                                 |                                                     |
| _   | existing sidewalk                                                                                |                                                                                 |                                                     |
| _   | (4) NEW TREES, PROVIDED BY                                                                       |                                                                                 |                                                     |
|     | OTHERS, SEE CIMIL AND<br>LANDSCAPE DRAWINGS                                                      |                                                                                 |                                                     |
| _   | (6) COMMUNITY PLANTERS, SEE LANDSCAPE<br>DRAWINGS                                                |                                                                                 |                                                     |
| _   | (6) DEMONSTRATION PLANTERS. SEE                                                                  |                                                                                 |                                                     |
|     | LÁNDSCAPE DRAWINGS<br>(3) NEW PICNIC TABLES                                                      |                                                                                 |                                                     |
|     | EXISTING SPLASH PARK                                                                             | DCRA USE ONLY                                                                   |                                                     |
|     | EXISTING PLAY AREA                                                                               |                                                                                 |                                                     |
|     | NEW SITE WALL WITH SIGN.<br>SEE LANDSCAPE DRAWINGS                                               |                                                                                 |                                                     |
|     | NEW CONCRETE BENCH                                                                               |                                                                                 |                                                     |
|     | EXISTING LIGHT POST                                                                              |                                                                                 |                                                     |
|     | NEW SIDEWALK, SEE CML DRAWINGS                                                                   |                                                                                 |                                                     |
|     | EXISTING SIDEWALK                                                                                |                                                                                 |                                                     |
|     |                                                                                                  |                                                                                 |                                                     |
|     |                                                                                                  |                                                                                 |                                                     |
|     | NEW CONCRETE BENCHES<br>EXISTING BOLLARDS                                                        |                                                                                 |                                                     |
|     | NEW WOOD DECK                                                                                    |                                                                                 |                                                     |
|     |                                                                                                  |                                                                                 |                                                     |
| £   |                                                                                                  |                                                                                 |                                                     |
|     |                                                                                                  |                                                                                 |                                                     |
|     |                                                                                                  |                                                                                 |                                                     |
|     | (12) NEW TREES, PROVIDED BY<br>OTHERS, SEE CML AND<br>LANDSCAPE DRAWINGS                         |                                                                                 |                                                     |
|     |                                                                                                  |                                                                                 |                                                     |
|     |                                                                                                  |                                                                                 |                                                     |
|     |                                                                                                  |                                                                                 |                                                     |
|     |                                                                                                  |                                                                                 |                                                     |
|     |                                                                                                  |                                                                                 |                                                     |
|     |                                                                                                  |                                                                                 |                                                     |
|     |                                                                                                  |                                                                                 |                                                     |
| -   | RELOCATED EXISTING PAVILION,<br>BENCHES AND GRILLS ON NEW                                        |                                                                                 |                                                     |
|     | CONCRETE PAD,<br>ORIGINAL APPROVED<br>CONSTRUCTION DOCUMENTS                                     |                                                                                 |                                                     |
|     | SHALL BE PROVIDED FOR THE<br>DISASSEMBLY AND REASSEMBLY                                          |                                                                                 |                                                     |
|     | OF THIS OPEN AIR PAVILION,<br>EXISTING PAVILION PREVIOUSLY<br>APPROVED UNDER SEPARATE<br>PERMIT. |                                                                                 |                                                     |
|     |                                                                                                  | LANDSCAPE FEATURES SUCH AS BENCHES, P<br>AND LANDSCAPE MATERIALS SHALL BE CONVE | LANTERS, LANDSCAPE PLANTING<br>YED WITHIN LANDSCAPE |
|     |                                                                                                  | DRAWINGS.                                                                       |                                                     |
|     |                                                                                                  | ARCHITECTURAL SITE<br>scale: 1/16" = 1'-0"                                      | ARCHITECTURAL                                       |
| SEE |                                                                                                  | LEGEND                                                                          |                                                     |
| 5   |                                                                                                  |                                                                                 |                                                     |
|     | ELMIRA ST SW                                                                                     | PROPERTY LINE                                                                   |                                                     |
| -   | ELWIRA ST SW                                                                                     | EXISTING FENC                                                                   | E TO REMAIN                                         |
|     |                                                                                                  |                                                                                 | SHARE NAMES                                         |
|     |                                                                                                  |                                                                                 | 400.01                                              |
|     |                                                                                                  | S.M.                                                                            | - A00_01                                            |
|     |                                                                                                  | ARCHITEC                                                                        | feartreasts<br>1610                                 |
| _   |                                                                                                  |                                                                                 |                                                     |