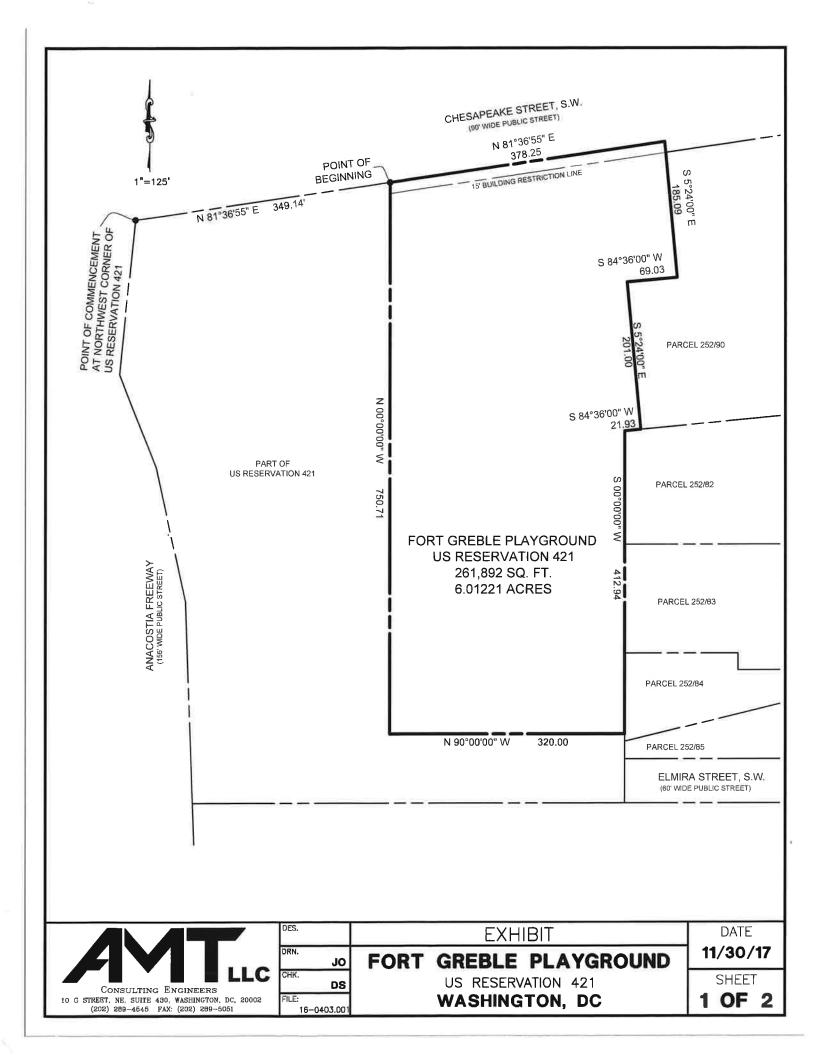

# Description Fort Greble Playground Part of US Reservation 421 November 30, 2017

**Being** land know as Fort Greble Playground, as part of U.S. Reservation 421, District of Columbia, as shown on a Transfer of Jurisdiction, per plat thereof December 7, 1972, among the Records of the Office of the Surveyor of the District of Columbia in Recorded Book 158 at Page 140 said land being more particulary described as follow:

**Commencing** at the northwest corner of US Reservation 421, said point also being the intersection of the east line of Anacostia Freeway, SW (156' wide public street) and the south line of Chesapeake Street, SW (90' wide public street); thence on the south line of said Chesapeake Street, SW N 81°36'55" E 349.14 feet to the Point of Beginning; thence continuing on said south line

**N 81°36'55'' E 378.25 feet**; thence departing south said line running in, through and over said US Reservation 421 the following courses and distances.

S 5°24'00" E 185.09 feet; thence

S 84°36'00" E 69.03 feet; thence

S 5°24'00" E 201.00 feet; thence

S 84°36'00" E 21.93 feet; thence

S 00°00'00" E 412.94 feet; thence

N 90°00'00" W 320.00 feet; thence

N 00°00'00" W 750.71 feet to the Point of Beginning.

Containing a recorded area of 6.01221 acres or 261,892 square feet.