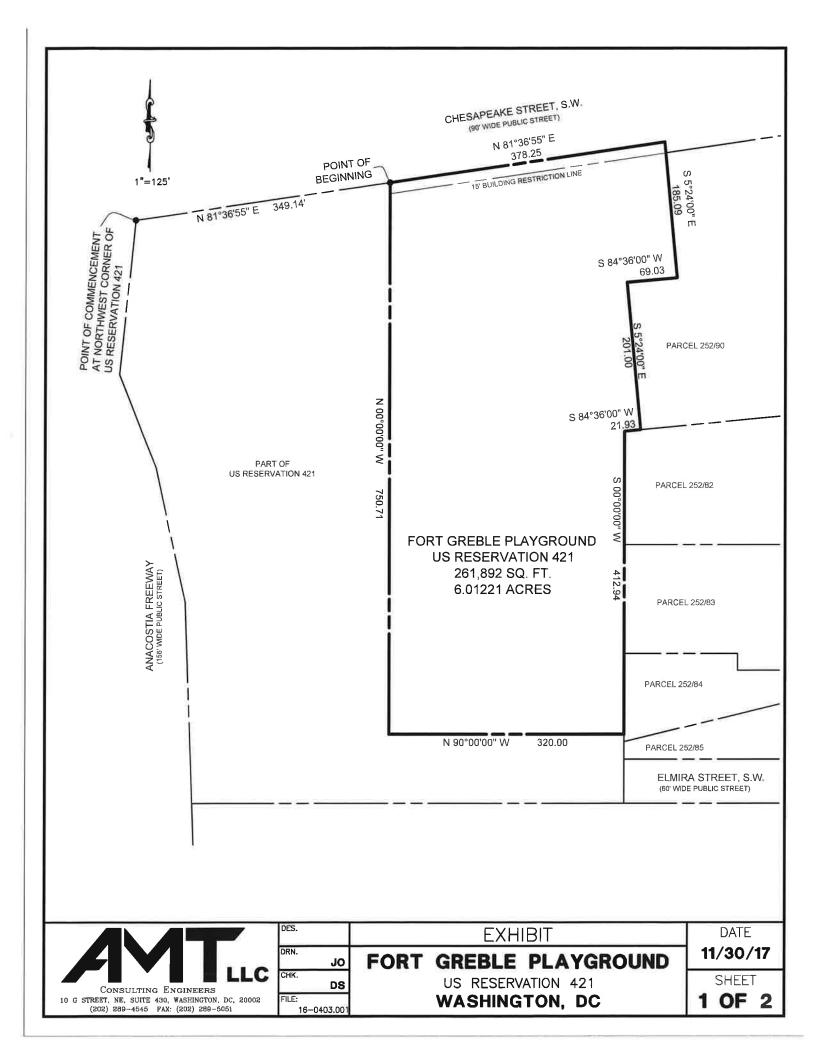

# Description Fort Greble Playground Part of US Reservation 421 November 30, 2017

**Being** land know as Fort Greble Playground, as part of U.S. Reservation 421, District of Columbia, as shown on a Transfer of Jurisdiction, per plat thereof December 7, 1972, among the Records of the Office of the Surveyor of the District of Columbia in Recorded Book 158 at Page 140 said land being more particularly described as follow:

**Commencing** at the northwest corner of US Reservation 421, said point also being the intersection of the east line of Anacostia Freeway, SW (156' wide public street) and the south line of Chesapeake Street, SW (90' wide public street); thence on the south line of said Chesapeake Street, SW N 81°36'55'' E 349.14 feet to the Point of Beginning; thence continuing on said south line

**N 81°36'55''** E **378.25 feet;** thence departing south said line running in, through and over said US Reservation 421 the following courses and distances.

S 5°24'00'' E 185.09 feet; thence S 84°36'00'' E 69.03 feet; thence S 5°24'00'' E 201.00 feet; thence S 84°36'00'' E 21.93 feet; thence S 00°00'00'' E 412.94 feet; thence N 90°00'00'' W 320.00 feet; thence N 00°00'00'' W 750.71 feet to the Point of Beginning.

Containing a recorded area of 6.01221 acres or 261,892 square feet.

On February 8, 2018, upon the motion of Commissioner May, as seconded by Commissioner Shapiro, the Zoning Commission took **PROPOSED ACTION** to **APPROVE** the petition at the conclusion of the public hearing by a vote of **5-0-0** (Anthony J. Hood, Robert E. Miller, Peter A. Shapiro, Peter G. May, and Michael G. Turnbull to approve).