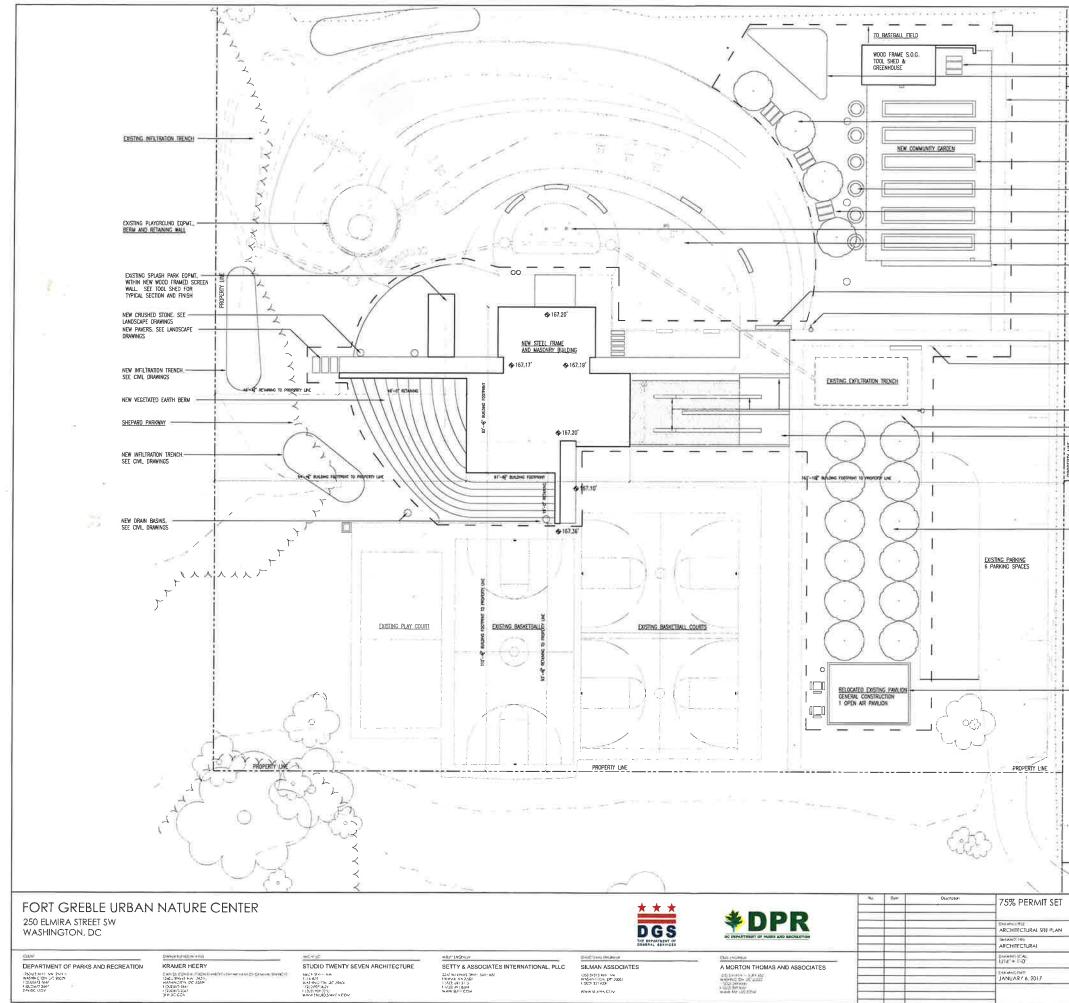

#### BY THE ORDER OF THE D.C. ZONING COMMISSION

A majority of the Commission members approved the issuance of this Order.

CHAIRMAN ZONING COMMISSION

ARDIN OR. **OFFICE OF ZONING** 

| _   | EXISTING SANITARY MANHOLE                                                                        |                                                                                 |                                                     |
|-----|--------------------------------------------------------------------------------------------------|---------------------------------------------------------------------------------|-----------------------------------------------------|
|     |                                                                                                  |                                                                                 |                                                     |
| -   | (1) NEW PICNIC TABLE<br>NEW INFILITRATION TRENCH,<br>SEE CIVIL DRAWINGS                          |                                                                                 |                                                     |
| _   | existing sidewalk                                                                                |                                                                                 |                                                     |
| _   | (4) NEW TREES, PROVIDED BY                                                                       |                                                                                 |                                                     |
|     | OTHERS, SEE CIMIL AND<br>LANDSCAPE DRAWINGS                                                      |                                                                                 |                                                     |
| _   | (6) COMMUNITY PLANTERS, SEE LANDSCAPE<br>DRAWINGS                                                |                                                                                 |                                                     |
| _   | (6) DEMONSTRATION PLANTERS. SEE                                                                  |                                                                                 |                                                     |
|     | LÁNDSCAPE DRAWINGS<br>(3) NEW PICNIC TABLES                                                      |                                                                                 |                                                     |
|     | EXISTING SPLASH PARK                                                                             | DCRA USE ONLY                                                                   |                                                     |
|     | EXISTING PLAY AREA                                                                               |                                                                                 |                                                     |
|     | NEW SITE WALL WITH SIGN.<br>SEE LANDSCAPE DRAWINGS                                               |                                                                                 |                                                     |
|     | NEW CONCRETE BENCH                                                                               |                                                                                 |                                                     |
|     | EXISTING LIGHT POST                                                                              |                                                                                 |                                                     |
|     | NEW SIDEWALK, SEE CML DRAWINGS                                                                   |                                                                                 |                                                     |
|     | EXISTING SIDEWALK                                                                                |                                                                                 |                                                     |
|     |                                                                                                  |                                                                                 |                                                     |
|     |                                                                                                  |                                                                                 |                                                     |
|     | NEW CONCRETE BENCHES<br>EXISTING BOLLARDS                                                        |                                                                                 |                                                     |
|     | NEW WOOD DECK                                                                                    |                                                                                 |                                                     |
|     |                                                                                                  |                                                                                 |                                                     |
| £   |                                                                                                  |                                                                                 |                                                     |
|     |                                                                                                  |                                                                                 |                                                     |
|     |                                                                                                  |                                                                                 |                                                     |
|     | (12) NEW TREES, PROVIDED BY<br>OTHERS, SEE CML AND<br>LANDSCAPE DRAWINGS                         |                                                                                 |                                                     |
|     |                                                                                                  |                                                                                 |                                                     |
|     |                                                                                                  |                                                                                 |                                                     |
|     |                                                                                                  |                                                                                 |                                                     |
|     |                                                                                                  |                                                                                 |                                                     |
|     |                                                                                                  |                                                                                 |                                                     |
|     |                                                                                                  |                                                                                 |                                                     |
|     |                                                                                                  |                                                                                 |                                                     |
| -   | RELOCATED EXISTING PAVILION,<br>BENCHES AND GRILLS ON NEW                                        |                                                                                 |                                                     |
|     | CONCRETE PAD,<br>ORIGINAL APPROVED<br>CONSTRUCTION DOCUMENTS                                     |                                                                                 |                                                     |
|     | SHALL BE PROVIDED FOR THE<br>DISASSEMBLY AND REASSEMBLY                                          |                                                                                 |                                                     |
|     | OF THIS OPEN AIR PAVILION,<br>EXISTING PAVILION PREVIOUSLY<br>APPROVED UNDER SEPARATE<br>PERMIT. |                                                                                 |                                                     |
|     |                                                                                                  | LANDSCAPE FEATURES SUCH AS BENCHES, P<br>AND LANDSCAPE MATERIALS SHALL BE CONVE | LANTERS, LANDSCAPE PLANTING<br>YED WITHIN LANDSCAPE |
|     |                                                                                                  | DRAWINGS.                                                                       |                                                     |
|     |                                                                                                  | ARCHITECTURAL SITE<br>scale: 1/16" = 1'-0"                                      | ARCHITECTURAL                                       |
| SEE |                                                                                                  | LEGEND                                                                          |                                                     |
| 5   |                                                                                                  |                                                                                 |                                                     |
|     | ELMIRA ST SW                                                                                     | PROPERTY LINE                                                                   |                                                     |
| -   | ELWIRA ST SW                                                                                     | EXISTING FENC                                                                   | E TO REMAIN                                         |
|     |                                                                                                  |                                                                                 | SHARE NAMES                                         |
|     |                                                                                                  |                                                                                 | 400.01                                              |
|     |                                                                                                  | S.M.                                                                            | - A00_01                                            |
|     |                                                                                                  | ARCHITEC                                                                        | feartreasts<br>1610                                 |
| _   |                                                                                                  |                                                                                 |                                                     |