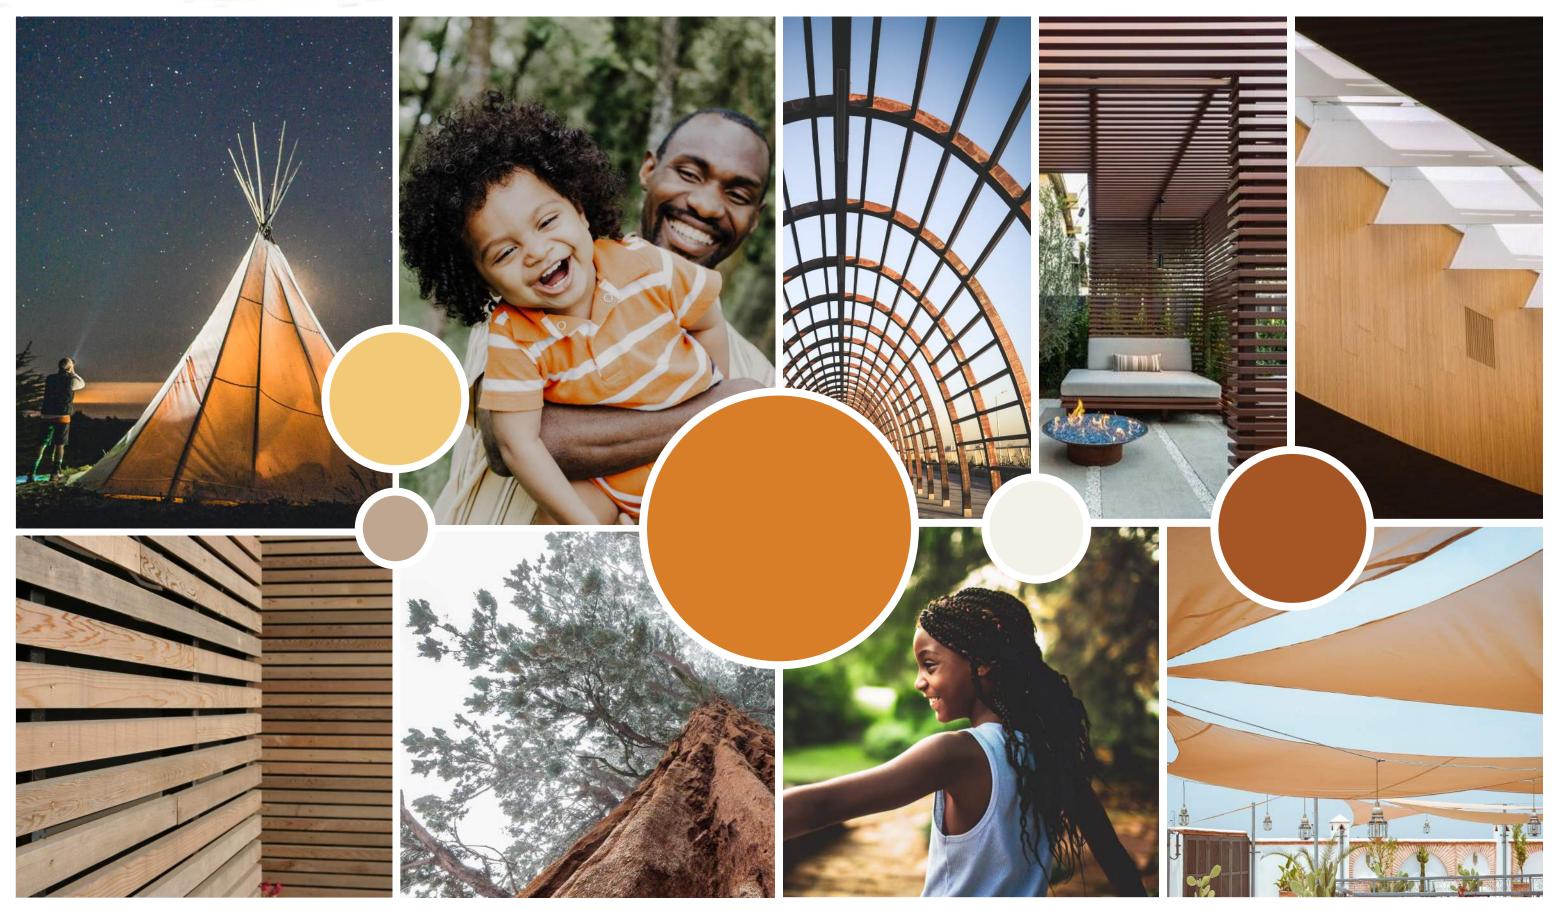

# SHELTER

Outlining a projection or shelter from the lines of the exterior structure.

A structure or element that provides feeling of safety and security when transitioning from space to space.

Develop moments in space through layered texture and color to create a dynamic environment.

## SHELTER - MOOD BOARD