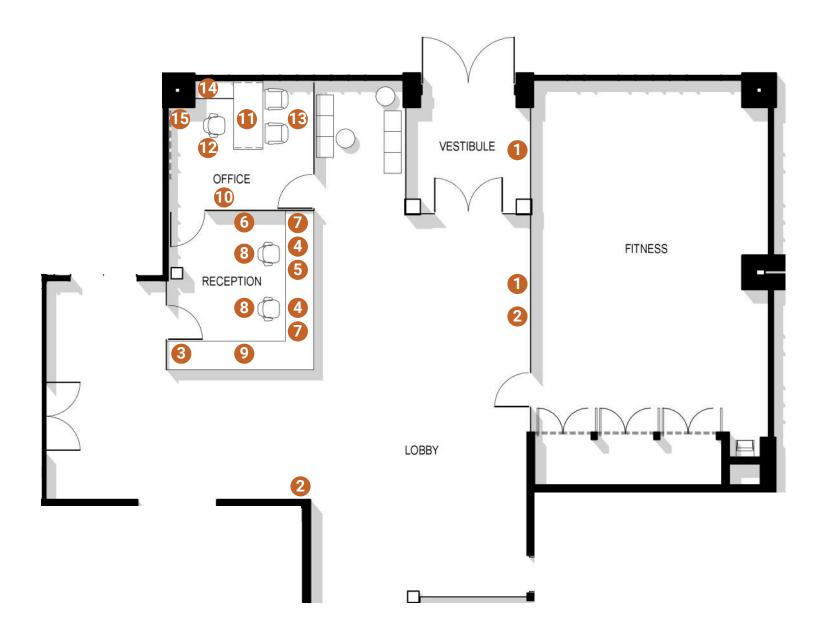

## LOBBY + RECEPTION DESK + OFFICE - PROGRAMMING

#### LOBBY

- 1 DPR SIGNAGE
- 2 72" TELEVISIONS CEILING MOUNTED.

#### RECEPTION DESK

- 3 DESK MUST ACCOMMODATE AT LEAST (2) EMPLOYEES.
- 4 ONE DESKTOP COMPUTER (PER STAFF MEMBER STATIONED AT RECEPTION DESK)
- **5** ONE DESKTOP COMPUTER FOR SECURITY CAMERA.
- 6 ELECTRICAL AND DATA OUTLETS NEEDED TO OPERATE THE COMPUTERS, PHONES, AND ANOTHER OTHER SYSTEMS HOUSED AT RECEPTION DESK.
- 7 TELEPHONE (ONE PER EMPLOYEE STATIONED AT RECEPTION DESK).
- (8) TASK CHAIRS (KI FURNITURE, ALTUS MESH ALTMFA -PLASTIC BASE, HARD FLOOR CASTERS, COLOR - GREY MESH).
- ACTUAL DESK SHOULD PROVIDE ACCESS TO ACCOMMODATE A VISITOR THAT MIGHT ARRIVE IN A WHEELCHAIR.

#### **OFFICE**

- 10 SHOULD HOUSE AED MACHINE (LIFEPAK SERIES 1000 DEFIBRILLATOR SYSTEM; BOTH INFANT AND ADULT BOTH BABY AND ADULT PADS ARE REQUIRED AND A WALL CABINET FOR STORAGE)
- 11 RECTANGULAR WORKSTATIONS (KI FURNITURE, 700 DESKING SYSTEM, BASE COLOR - NORTH SEA, TOP COLOR - KENSINGTON MAPLE)
- 12 TASK CHAIRS (KI FURNITURE, ALTUS MESH ALTMFA -PLASTIC BASE, HARD FLOOR CASTERS, COLOR - GREY MESH)
- (13) COUCH (KI FURNITURE, SIZE TBD, FLEX MULTIPLE FO33)
- 14 FILING CABINETS
- 15 PA SYSTEM