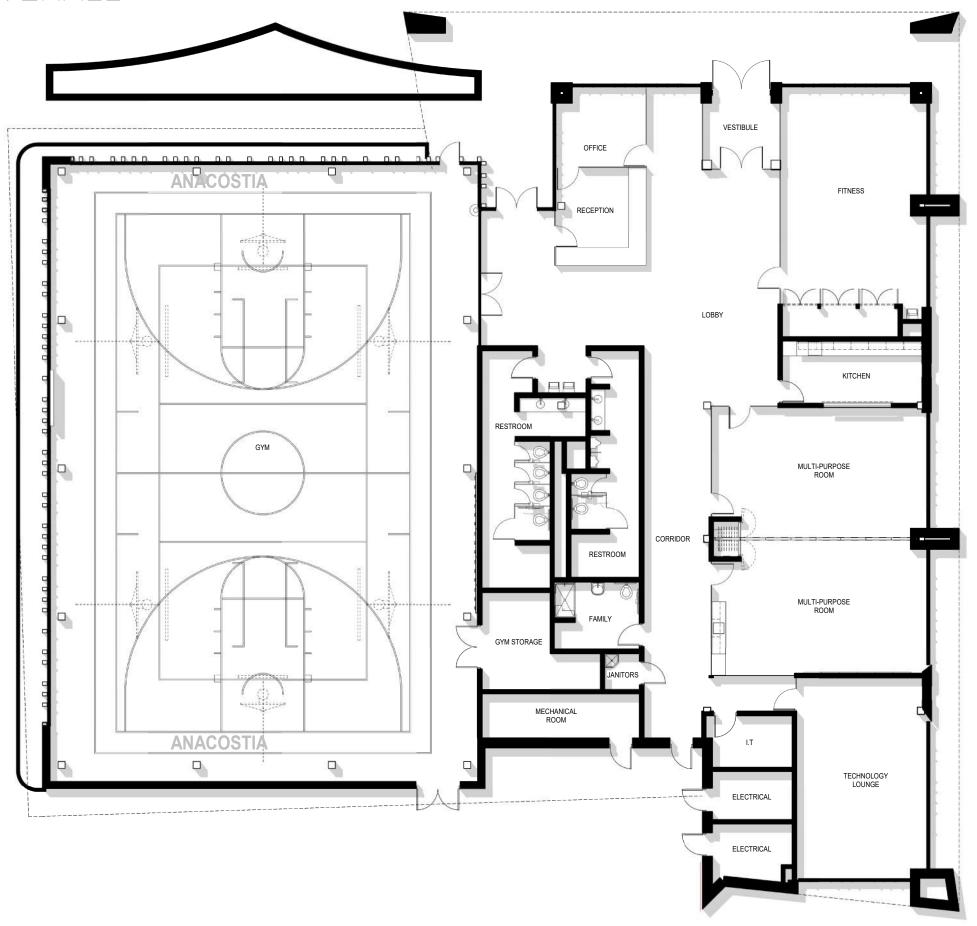

# ANACOSTIA RECREATION CENTER AT KETCHAM

CONCEPT PRESENTATION 7.06.2021





# TABLE OF CONTENTS

- 01 FLOOR PLAN

  OVERALL

  FLOORING MATERIALS

  INTERIOR WALL TYPES
- 04 CONCEPT ONE SHELTER
- 07 CONCEPT TWO CONNECTION
- 10 PROGRAMMING

## FLOOR PLAN - OVERALL



## FLOOR PLAN - FLOORING MATERIALS



## FLOOR PLAN - INTERIOR WALL TYPES



## CONCEPT:

# SHELTER





Outlining a projection or shelter from the lines of the exterior structure.

A structure or element that provides feeling of safety and security when transitioning from space to space.

Develop moments in space through layered texture and color to create a dynamic environment.



## SHELTER - MOOD BOARD



## SHELTER - CONCEPTUAL FINISHES





## CONCEPT: CONNECTION





#### ...to the community

a group of people living in the same area working towards a common goal.

#### ...to nature

the phenomena of the physical world, including plants, animals, and landscape.

...to adaptability
to be able to adjust to new conditions, to be modified for a new use or purpose.



## CONNECTION - M