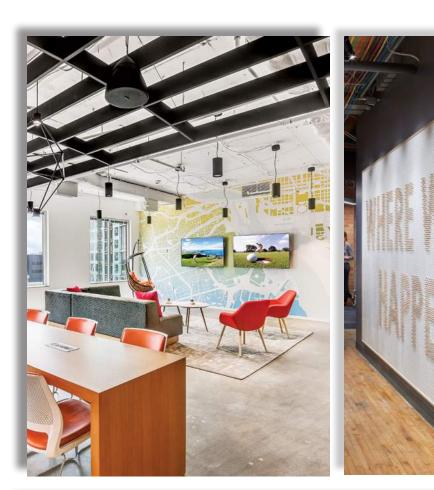

# SHELTER

Outlining a projection or shelter from the lines of the exterior structure.

A structure or element that provides feeling of safety and security when transitioning from space to space.

Develop moments in space through layered texture and color to create a dynamic environment.

## SHELTER - MOOD BOARD

## SHELTER - CONCEPTUAL FINISHES