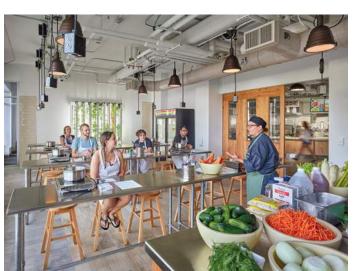

#### **DEMONSTRATION KITCHEN** - PROGRAMMING

#### **KITCHEN**

- 11 CT FLOORING.
- **2** CABINETS.
- 3 STAINLESS STEEL COUNTERTOPS.
- 4 THREE COMPARTMENT STAINLESS STEEL SINK (SHOULD BE ADA ACCESSIBLE).
- **5**ICEMAKER.
- 6 INDUCTION COOKTOP; GENERAL ELECTRIC MODEL NO. PHP9036DJBB.
- MICROWAVE: GENERAL ELECTRIC MODEL NO. PEB9159SF-SS.
- 8 DOUBLE OVEN; GENERAL ELECTRIC PROFILE SERIES PK7500SF-SS.
- 9 DOUBLE WALL OVEN; GENERAL ELECTRIC MODEL NO. GE CAFÉ SERIES COMB30" CT9800SHSS.
- **10** REFRIGERATOR; CONTINENTAL MODEL NO. 1RE-SS.
- 11 FREEZER; CONTINENTAL MODEL NO. 1FE-SS.
- **U**USDA DUAL TEMP REFRIGERATOR; CONTINENTAL MODEL NO. 2RFE-SS.
- 13 DISHWASHER; GENERAL ELECTRIC MODEL NO. GLDT696DSS.
- 14 PREP TABLE; MICHIGAN MAPLE BLOCK MODEL F-STYLE OPEN BASE - CUSTOM SIZE 49"X28"X34".
- 15 HIGH STOOL WITH BACK; KI FURNITURE 800 SERIES: 24" HEIGHT, REGULAR W/ BACK FRAME: BLACK. SEAT: FABRIC. E VINYL REFLECTION.
- 16 WHITE BOARDS: US MAKER BOARD MODEL NO. PSM152A.