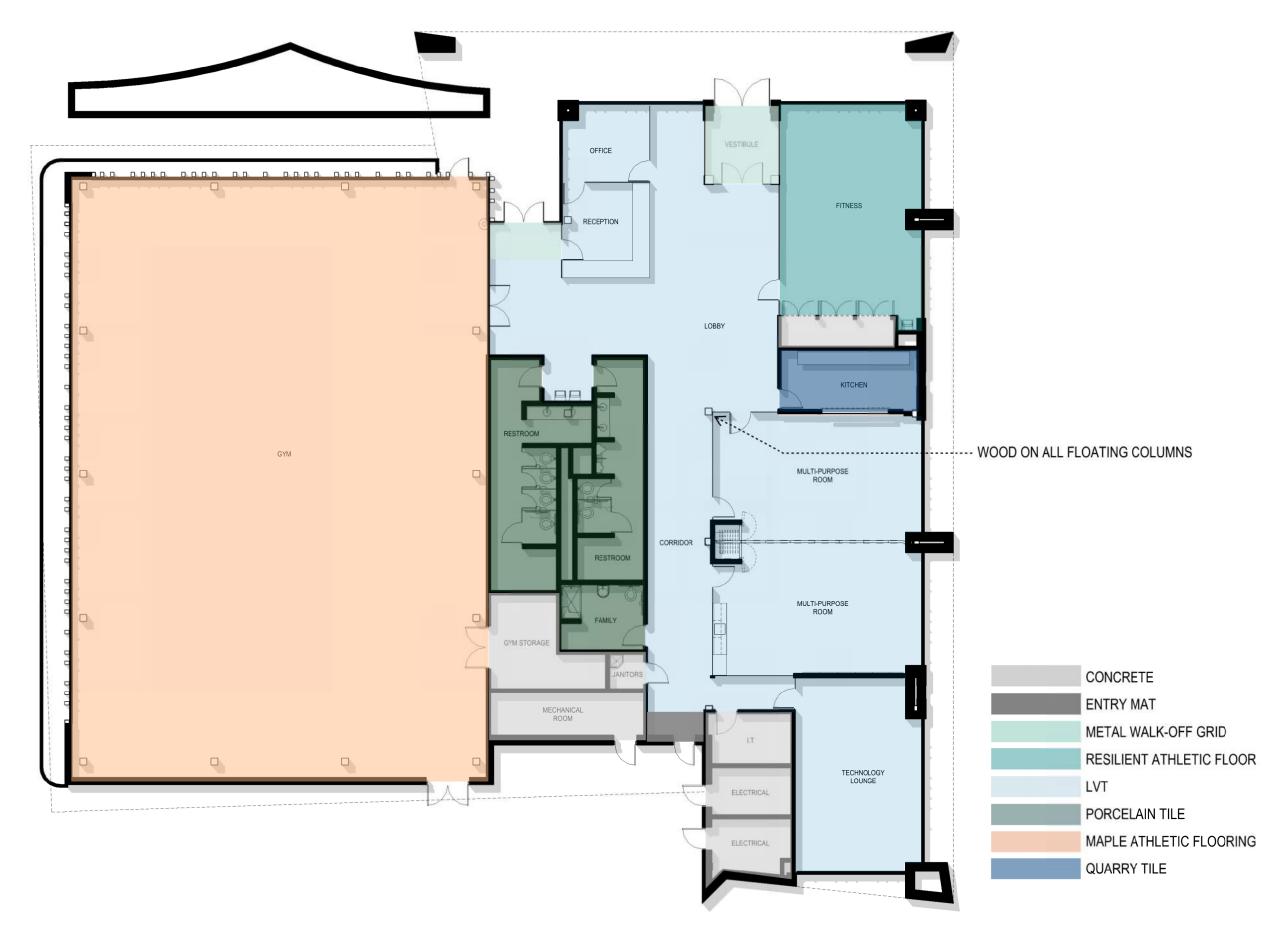

# ANACOSTIA RECREATION CENTER AT KETCHAM

CONCEPT PRESENTATION 7.06.2021





# TABLE OF CONTENTS

- 01 FLOOR PLAN

  OVERALL

  FLOORING MATERIALS

  INTERIOR WALL TYPES
- 04 CONCEPT ONE SHELTER
- 07 CONCEPT TWO CONNECTION
- 10 PROGRAMMING

## FLOOR PLAN - OVERALL



## FLOOR PLAN - FLOORING MATERIALS



## FLOOR PLAN - INTERIOR WALL TYPES



## CONCEPT:

# SHELTER





Outlining a projection or shelter from the lines of the exterior structure.

A structure or element that provides feeling of safety and security when transitioning from space to space.

Develop moments in space through layered texture and color to create a dynamic environment.



## SHELTER - MOOD BOARD



## SHELTER - CONCEPTUAL FINISHES





## CONCEPT: CONNECTION





#### ...to the community

a group of people living in the same area working towards a common goal.

#### ...to nature

the phenomena of the physical world, including plants, animals, and landscape.

...to adaptability
to be able to adjust to new conditions, to be modified for a new use or purpose.



## CONNECTION - MOOD BOARD



## CONNECTION - CONCEPTUA