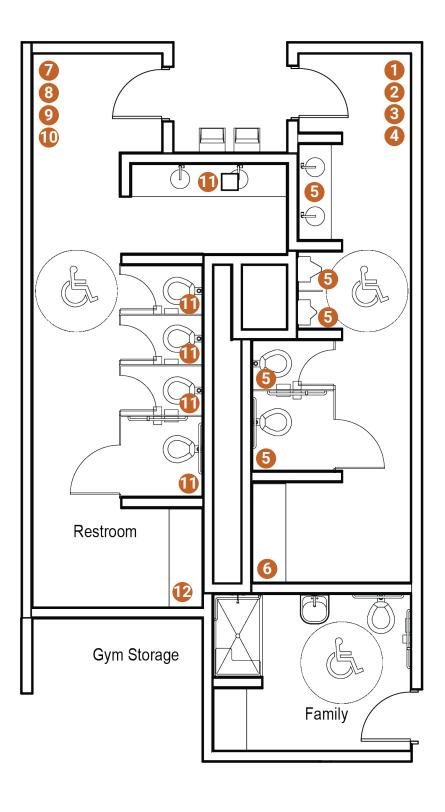

#### RESTROOMS - PROGRAMMING

#### **RESTROOM (MEN'S STANDARD)**

- 1 SIZE DEPENDENT ON FACILITY.
- 2 SLIP-RESISTANT EPOXY FLOORING WITH EBC BASE.
- 3 HARD CLEANABLE CEILING.
- 4 TILE ON WALLS: RUNNING BOND THROUGHOUT.
- 5 SAME RESTROOM FIXTURES AND ACCESSORIES AS DESCRIBED IN LOCKER ROOM REQUIREMENTS.
- 6 SHOULD CONTAIN BABY CHANGING STATION.

#### RESTROOM (WOMEN'S STANDARD)

- **7** SIZE DEPENDENT ON FACILITY.
- **8** SLIP-RESISTANT EPOXY FLOORING WITH EBC BASE.
- 9 HARD CLEANABLE CEILING.
- **10** TILE ON WALLS: RUNNING BOND THROUGHOUT.
- 1 SAME RESTROOM FIXTURES AND ACCESSORIES AS DESCRIBED IN LOCKER ROOM REQUIREMENTS.
- **12**SHOULD CONTAIN BABY CHANGING STATION.