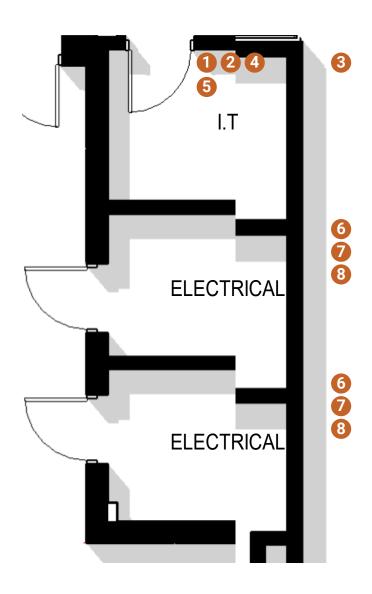

## I.T. ROOM + ELECTRICAL ROOM - PROGRAMMING

#### I.T. ROOM

- 1 TYPICALLY 100 SF.

  CURRENTLY SHOWING 86 SF
- 2 SHOULD BE 10' X 10' PER OCTO. CURRENTLY SHOWING ROUGHLY 7' X 12'
- 3 STORAGE RACKS PER OCTO REQUIREMENTS.
- 4SC FLOORING WITH CRB BASE.
- 5 SHOULD HAVE SEPARATE AIR CONDITIONING TO KEEP ROOM COOL.

#### **ELECTRICAL ROOM**

- 6 TYPICALLY 60-80 SF.

  CURRENTLY SHOWING 78 SF AND 85 SF
- **7**SC FLOORING WITH CRB BASE.
- **8** EST CEILING.