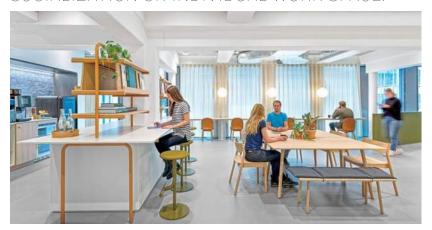

**LAYOUT B - THE SOCIAL SPHERE** 

LARGE COMMUNITY DRIVEN TABLES THAT ENCOURAGE GATHERING. LARGE SURFACES PROVIDE POWER FOR TECHNOLOGY USE. MOVEABLE SOFT SEATING FOR ADDITIONAL SOCIALIZATION OR INDIVIDUAL WORK SPACE.