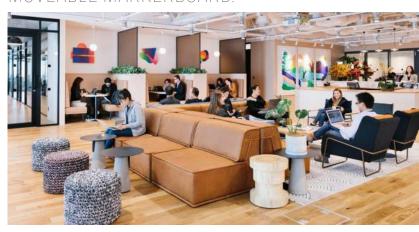

**LAYOUT A - THE HUB** 

SHOWCASES A MIX OF SOFT SEATING TO CREATE FOCAL GAMING AREA. MULITPLE TOUCHDOWN HIGH TOP TABLES WHERE USERS CAN UTILIZE LAPTOPS, READ AND SOCIALIZE. PRINTER / COPIER WITH ADDITIONAL STORAGE

**LAYOUT B - THE SOCIAL SPHERE** 

LARGE COMMUNITY DRIVEN TABLES THAT ENCOURAGE GATHERING. LARGE SURFACES PROVIDE POWER FOR TECHNOLOGY USE. MOVEABLE SOFT SEATING FOR ADDITIONAL SOCIALIZATION OR INDIVIDUAL WORK SPACE.

**LAYOUT C - THE FLEX ZONE** 

VARIATIONS OF FIXED SEATING AND MOVABLE FURNITURE. CREDENZA PROVIDES EXTRA STORAGE IN GAMING ZONE, WHILE BANQUETTE SEATING ACCOMMODATES SUPPORTED WORK.