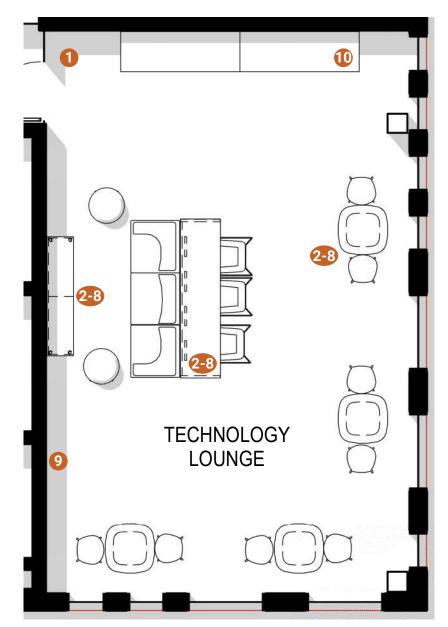

**LAYOUT A - THE HUB** 

SHOWCASES A MIX OF SOFT SEATING TO CREATE FOCAL GAMING AREA. MULITPLE TOUCHDOWN HIGH TOP TABLES WHERE USERS CAN UTILIZE LAPTOPS, READ AND SOCIALIZE. PRINTER / COPIER WITH ADDITIONAL STORAGE

**LAYOUT B - THE SOCIAL SPHERE** 

LARGE COMMUNITY DRIVEN TABLES THAT ENCOURAGE GATHERING. LARGE SURFACES PROVIDE POWER FOR TECHNOLOGY USE. MOVEABLE SOFT SEATING FOR ADDITIONAL SOCIALIZATION OR INDIVIDUAL WORK SPACE.

**LAYOUT C - THE FLEX ZONE** 

VARIATIONS OF FIXED SEATING AND MOVABLE FURNITURE. CREDENZA PROVIDES EXTRA STORAGE IN GAMING ZONE, WHILE BANQUETTE SEATING ACCOMMODATES SUPPORTED WORK.