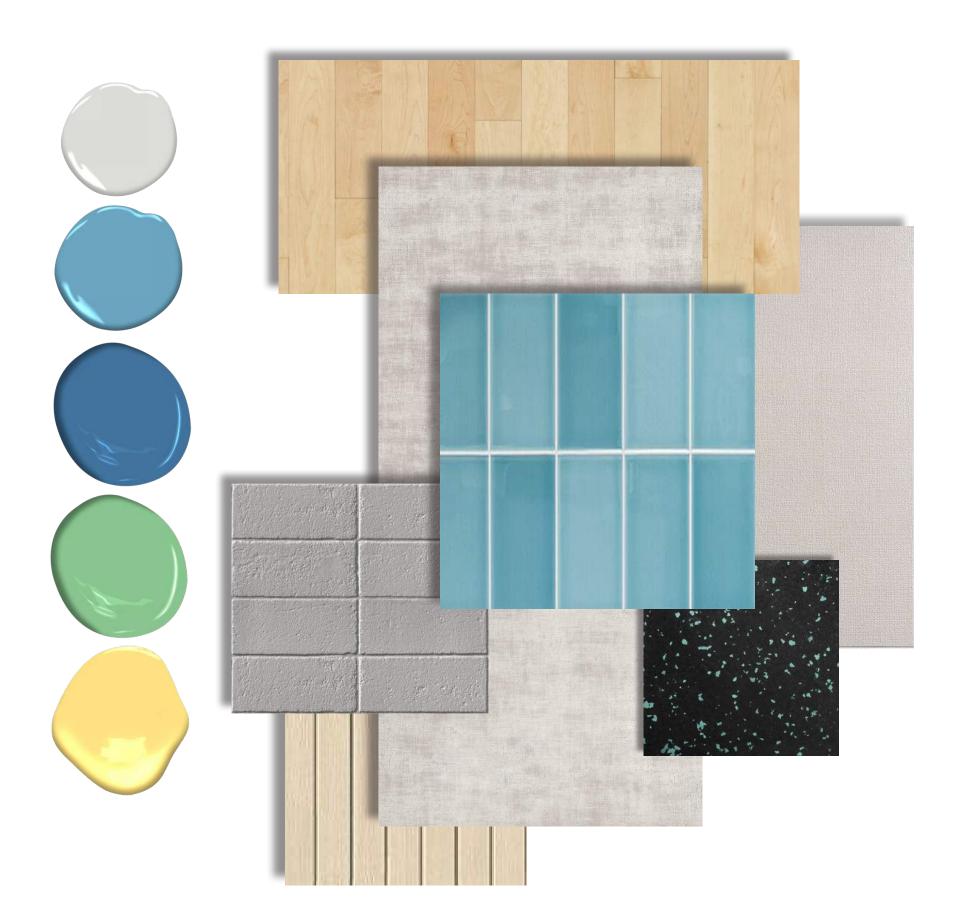

LAN - INTERIOR WALL TYPES



## CONCEPT:

# SHELTER





Outlining a projection or shelter from the lines of the exterior structure.

A structure or element that provides feeling of safety and security when transitioning from space to space.

Develop moments in space through layered texture and color to create a dynamic environment.



## SHELTER - MOOD BOARD



## SHELTER - CONCEPTUAL FINISHES





## CONCEPT: CONNECTION





#### ...to the community

a group of people living in the same area working towards a common goal.

#### ...to nature

the phenomena of the physical world, including plants, animals, and landscape.

...to adaptability
to be able to adjust to new conditions, to be modified for a new use or purpose.



## CONNECTION - MOOD BOARD



## CONNECTION - CONCEPTUAL FINISHES







# PROGRAMMING

LOBBY + RECEPTION DESK + OFFICE

GYMNASIUM

FITNESS ROOM

KITCHEN

MULTI-PURPOSE

**TECHNOLOGY** 

IT + ELECTRICAL

**RESTROOMS** 

## LOBBY + RECEPTION DESK + OFFICE - PROGRAMMING



#### LOBBY

- 1 DPR SIGNAGE
- 2 72" TELEVISIONS CEILING MOUNTED.

#### RECEPTION DESK

- 3 DESK MUST ACCOMMODATE AT LEAST (2) EMPLOYEES.
- 4 ONE DESKTOP COMPUTER (PER STAFF MEMBER STATIONED AT RECEPTION DESK)
- **5** ONE DESKTOP COMPUTER FOR SECURITY CAMERA.
- 6 ELECTRICAL AND DATA OUTLETS NEEDED TO OPERATE THE COMPUTERS, PHONES, AND ANOTHER OTHER SYSTEMS HOUSED AT RECEPTION DESK.
- 7 TELEPHONE (ONE PER EMPLOYEE STATIONED AT RECEPTION DESK).
- (8) TASK CHAIRS (KI FURNITURE, ALTUS MESH ALTMFA -PLASTIC BASE, HARD FLOOR CASTERS, COLOR - GREY MESH).
- ACTUAL DESK SHOULD PROVIDE ACCESS TO ACCO