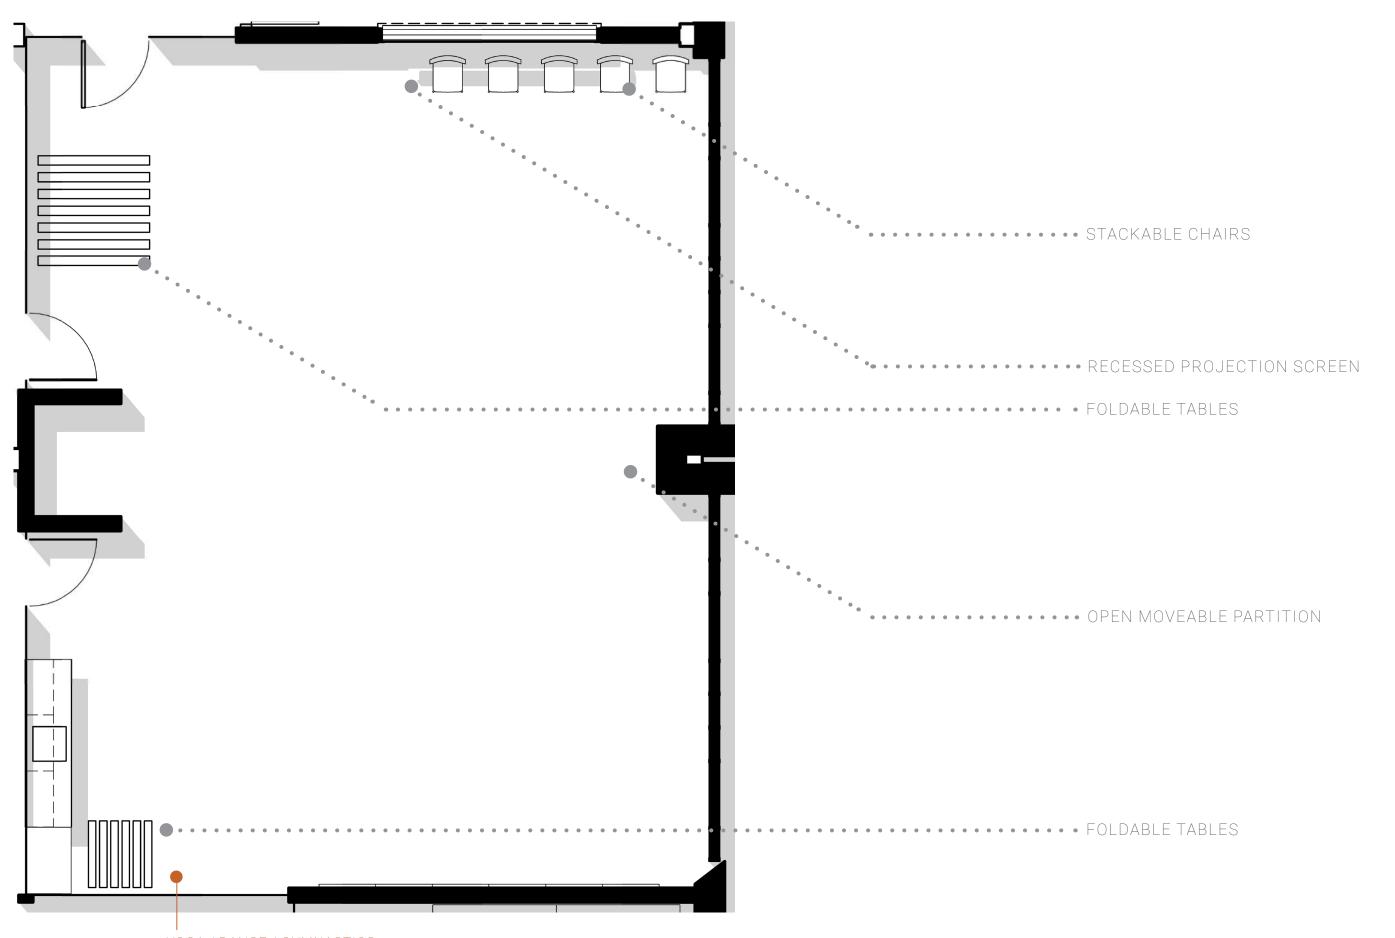

B.
- MICROWAVE: GENERAL ELECTRIC MODEL NO. PEB9159SF-SS.
- 8 DOUBLE OVEN; GENERAL ELECTRIC PROFILE SERIES PK7500SF-SS.
- 9 DOUBLE WALL OVEN; GENERAL ELECTRIC MODEL NO. GE CAFÉ SERIES COMB30" CT9800SHSS.
- **10** REFRIGERATOR; CONTINENTAL MODEL NO. 1RE-SS.
- 11 FREEZER; CONTINENTAL MODEL NO. 1FE-SS.
- **U**USDA DUAL TEMP REFRIGERATOR; CONTINENTAL MODEL NO. 2RFE-SS.
- 13 DISHWASHER; GENERAL ELECTRIC MODEL NO. GLDT696DSS.
- 14 PREP TABLE; MICHIGAN MAPLE BLOCK MODEL F-STYLE OPEN BASE - CUSTOM SIZE 49"X28"X34".
- 15 HIGH STOOL WITH BACK; KI FURNITURE 800 SERIES: 24" HEIGHT, REGULAR W/ BACK FRAME: BLACK. SEAT: FABRIC. E VINYL REFLECTION.
- 16 WHITE BOARDS: US MAKER BOARD MODEL NO. PSM152A.

#### MULTI-PURPOSE ROOM - PROGRAMMING





ART CLASS / GARDENING / BINGO / READING/POETRY CLUB













## TECHNOLOGY - PROGRAMMING



#### **TECHNOLOGY ROOM**

- 1 FURNITURE.
- 2 HARDDRIVE.
- 3 OPTIPLEX 7040SFF.
- 4 INTEL® CORE™ 17-6700 PROCESSOR (QUAD CORE, 8MB, 8T, 3.4GHZ, 65W).
- **5**8GB (2X4G) 2133MHZ DDR4 MEMORY.
- 63.5 INCH 500GB 7200RPM HARD DISK DRIVE.
- 7 MONITOR

DELL 24 MONITOR E2417H MANUFACTURER PART JGD2D DELL PART 210-AIWG

8 ADAPTER

DELL ADAPTER - DISPLAYPORT TO DVI SINGLE-LINK MANUFACTURER PART 8K5HD DELL PART 470-AANH

- 9 WHITE BOARD: US MAKER BOARD MODEL NO. PSM152A.
- 10 PRINTERS/COPIERS ARE NOT PART OF CAPITAL FF&E PACKAGE.



**LAYOUT A - THE HUB** 

SHOWCASES A MIX OF SOFT SEATING TO CREATE FOCAL GAMING AREA. MULITPLE TOUCHDOWN HIGH TOP TABLES WHERE USERS CAN UTILIZE LAPTOPS, READ AND SOCIALIZE. PRINTER / COPIER WITH ADDITIONAL STORAGE





**LAYOUT B - THE SOCIA