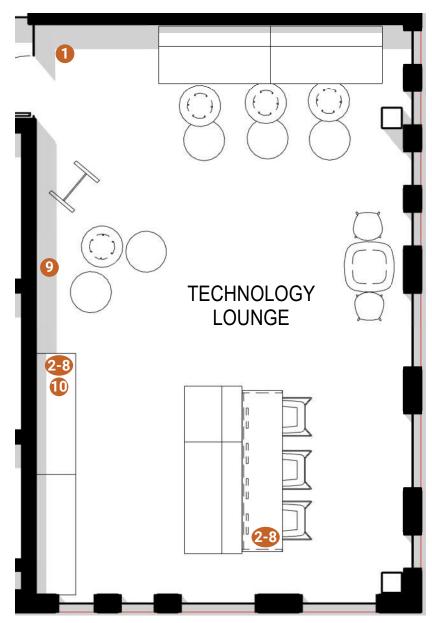

**LAYOUT B - THE SOCIAL SPHERE** 

LARGE COMMUNITY DRIVEN TABLES THAT ENCOURAGE GATHERING. LARGE SURFACES PROVIDE POWER FOR TECHNOLOGY USE. MOVEABLE SOFT SEATING FOR ADDITIONAL SOCIALIZATION OR INDIVIDUAL WORK SPACE.