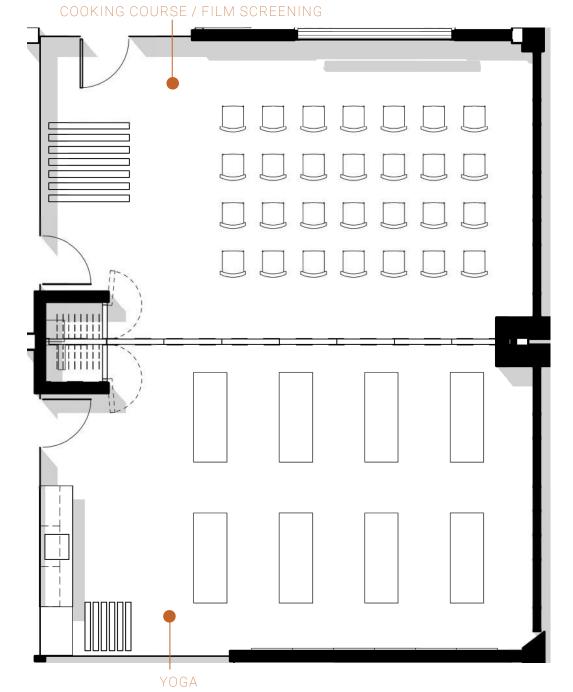

# PROGRAMMING

LOBBY + RECEPTION DESK + OFFICE

GYMNASIUM

FITNESS ROOM

KITCHEN

MULTI-PURPOSE

**TECHNOLOGY** 

IT + ELECTRICAL

#### MULTI-PURPOSE ROOM - PROGRAMMING

ART CLASS / GARDENING / BINGO / READING/POETRY CLUB