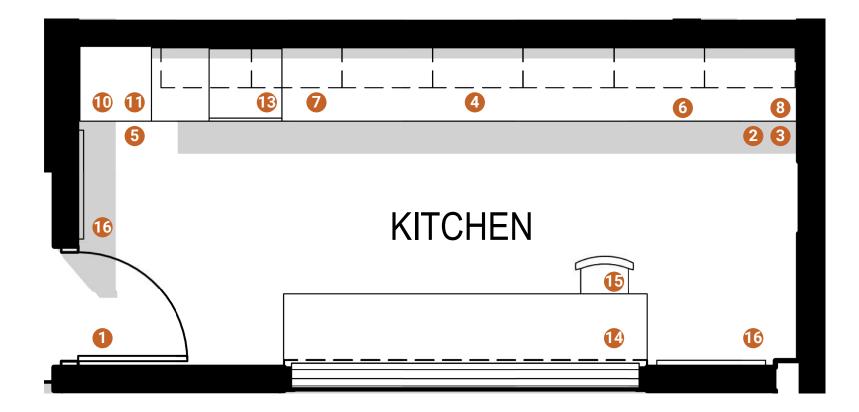

#### **DEMONSTRATION KITCHEN** - PROGRAMMING

#### **KITCHEN**

- 11 CT FLOORING.
- **2** CABINETS.
- 3 STAINLESS STEEL COUNTERTOPS.
- 4 THREE COMPARTMENT STAINLESS STEEL SINK (SHOULD BE ADA ACCESSIBLE).
- **5**ICEMAKER.
- 6 INDUCTION COOKTOP; GENERAL ELECTRIC MODEL NO. PHP9036DJBB.
- MICROWAVE: GENERAL ELECTRIC MODEL NO. PEB9159SF-SS.
- 8 DOUBLE OVEN; GENERAL ELECTRIC PROFILE SERIES PK7500SF-SS.
- 9 DOUBLE WALL OVEN; GENERAL ELECTRIC MODEL NO. GE CAFÉ SERIES COMB30" CT9800SHSS.
- **10** REFRIGERATOR; CONTINENTAL MODEL NO. 1RE-SS.
- 11 FREEZER; CONTINENTAL MODEL NO. 1FE-SS.
- **U**USDA DUAL TEMP REFRIGERATOR; CONTINENTAL MODEL NO. 2RFE-SS.
- 13 DISHWASHER; GENERAL ELECTRIC MODEL NO. GLDT696DSS.
- 14 PREP TABLE; MICHIGAN MAPLE BLOCK MODEL F-STYLE OPEN BASE - CUSTOM SIZE 49"X28"X34".
- 15 HIGH STOOL WITH BACK; KI FURNITURE 800 SERIES: 24" HEIGHT, REGULAR W/ BACK FRAME: BLACK. SEAT: FABRIC. E VINYL REFLECTION.
- 16 WHITE BOARDS: US MAKER BOARD MODEL NO. PSM152A.