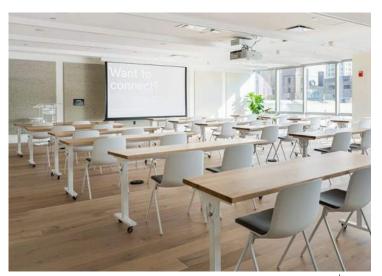

**LAYOUT A - THE HUB** 

SHOWCASES A MIX OF SOFT SEATING TO CREATE FOCAL GAMING AREA. MULITPLE TOUCHDOWN HIGH TOP TABLES WHERE USERS CAN UTILIZE LAPTOPS, READ AND SOCIALIZE. PRINTER / COPIER WITH ADDITIONAL STORAGE

**LAYOUT B - THE SOCIAL SPHERE** 

LARGE COMMUNITY DRIVEN TABLES THAT ENCOURAGE GATHERING. LARGE SURFACES PROVIDE POWER FOR TECHNOLOGY USE. MOVEABLE SOFT SEATING FOR ADDITIONAL SOCIALIZATION OR INDIVIDUAL WORK SPACE.

**LAYOUT C - THE FLEX ZONE** 

VARIATIONS OF FIXED SEATING AND MOVABLE FURNITURE. CREDENZA PROVIDES EXTRA STORAGE IN GAMING ZONE, WHILE BANQUETTE SEATING ACCOMMODATES SUPPORTED WORK.