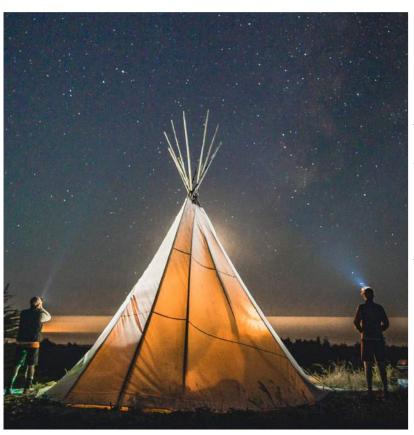

# SHELTER

Outlining a projection or shelter from the lines of the exterior structure.

A structure or element that provides feeling of safety and security when transitioning from space to space.

Develop moments in space through layered texture and color to create a dynamic environment.

## SHELTER - MOOD BOARD