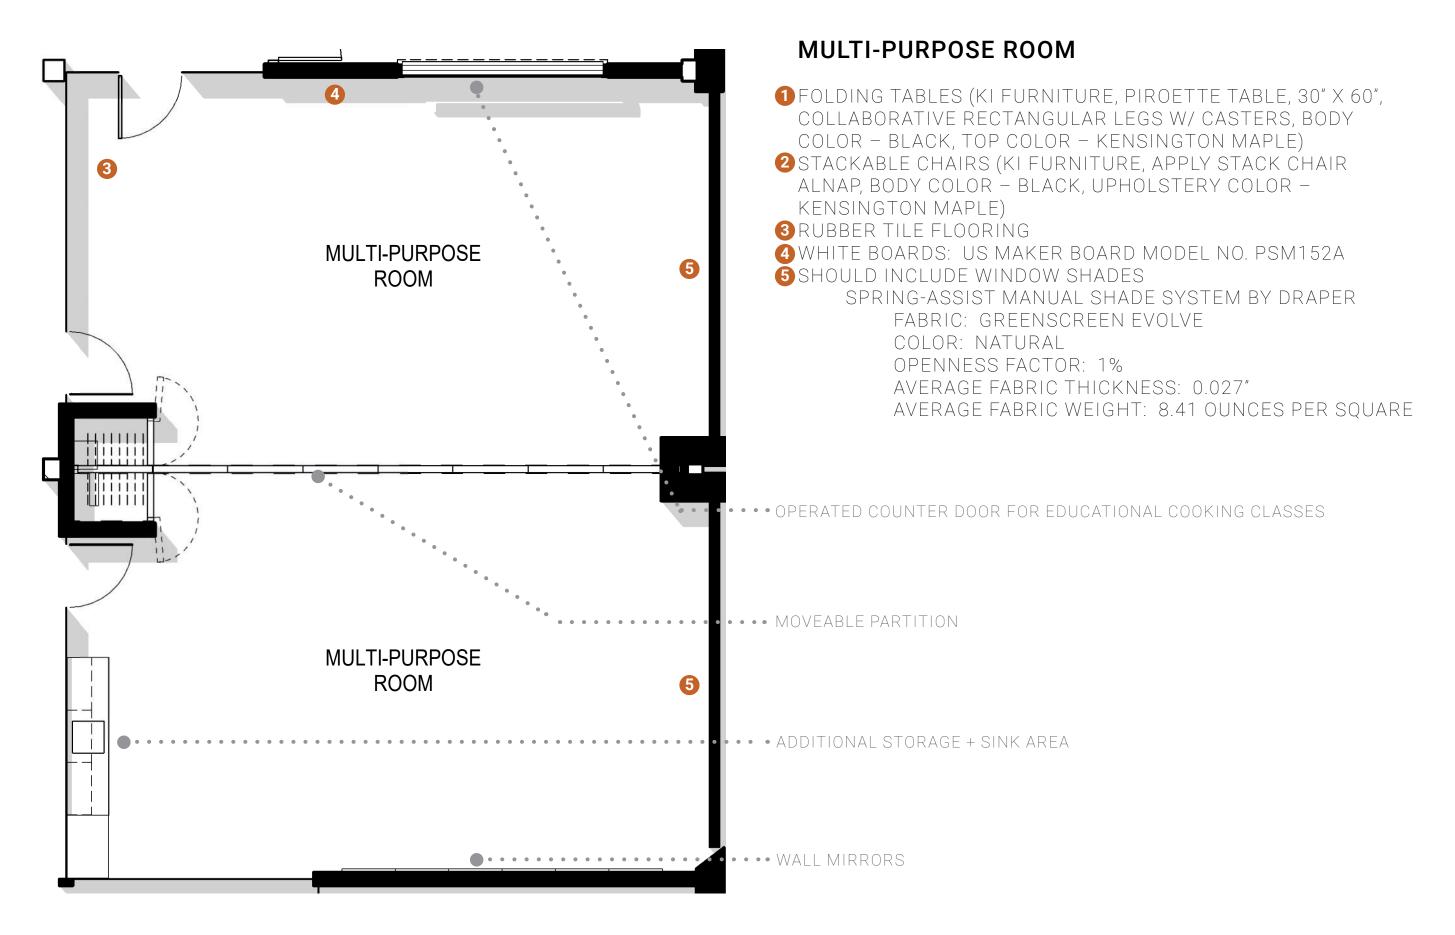

#### MULTI-PURPOSE ROOM - PROGRAMMING

ART CLASS / GARDENING / BINGO / READING/POETRY CLUB