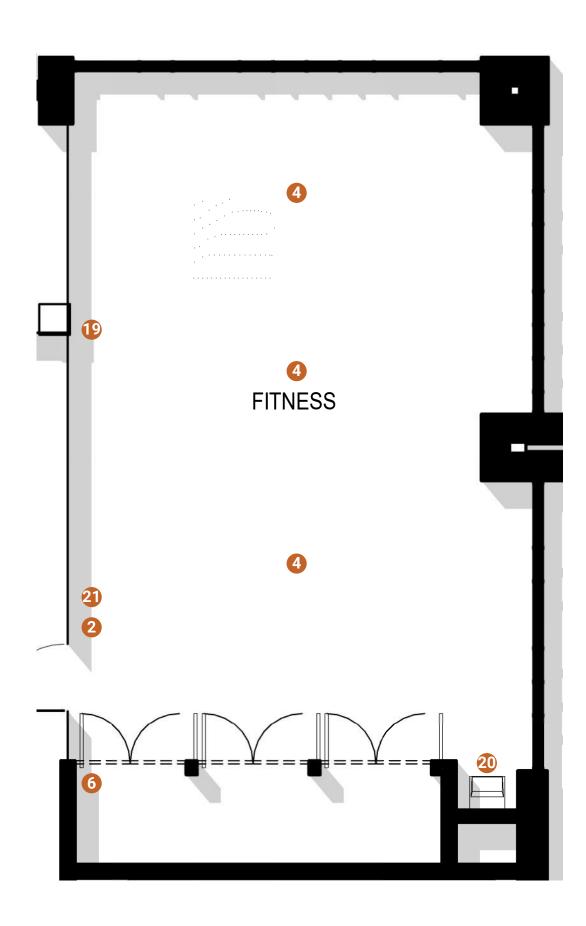

#### FITNESS ROOM - PROGRAMMING

#### **FITNESS ROOM**

- 1 SIZE DEPENDENT ON FACILITY.
- 2 HIGH IMPACT RUBBER FLOORING; 8MM INTERLOCKING TILES (METRON SERIES BLUE MF 21).
- 3 WALL-MOUNTED PURELL® 9019-01 WHITE SANITIZING WIPES WALL DISPENSER.
- 4 CEILING FANS: "AIRVOLUTION" MODEL 370, SIZE & QTY TBD (BASED ON CEILING HEIGHT AND ROOM SIZE).
- **6** WALL-MOUNTED 72" TELEVISIONS (QUANTITIES TBD BY SPATIAL CONSTRAINTS).
- 6 50 SF STORAGE ROOM.
- OCYBEX FITNESS EQUIPMENT (QUANTITIES TBD BY SPATIA CONSTRAINTS).
- 8 CYBEX 770T TREADMILL.
- **9** CYBEX 770AT TOTAL BODY ARC TRAINER.
- 10 CYBEX 625 C UPRIGHT CYCLE.
- 11 CYBEX 625R RECUMBENT CYCLE.
- 12 CYBEX FREE WEIGHTS 50LB, 100LB.
- (13 CYBEX ADJUSTABLE DUMBBELL BENCH.
- 14 CYBEX LEG PRESS.
- (15 CYBEX TWIN TIER DUMBBELL RACK W/ BACKSTOP.
- 16 CYBEX BRAVO W/ PROGRESS STABILIZATION.
- CYBEX VR1 DUAL MULTI-PRESS.
- 18 CYBEX VR1 DUAL LEG EXTENSION/CURL.
- 19 WALL MIRRORS
- 20 WATER FOUNTAIN (HALSET TAYLOR BI-LEVEL HAC COOLER WITH HYDROBOOST BOTTLE FILLER, MODEL HTHB-HAC8BLWF & HTHB-HACDBLWF)
- 21 DAY LOCKERS