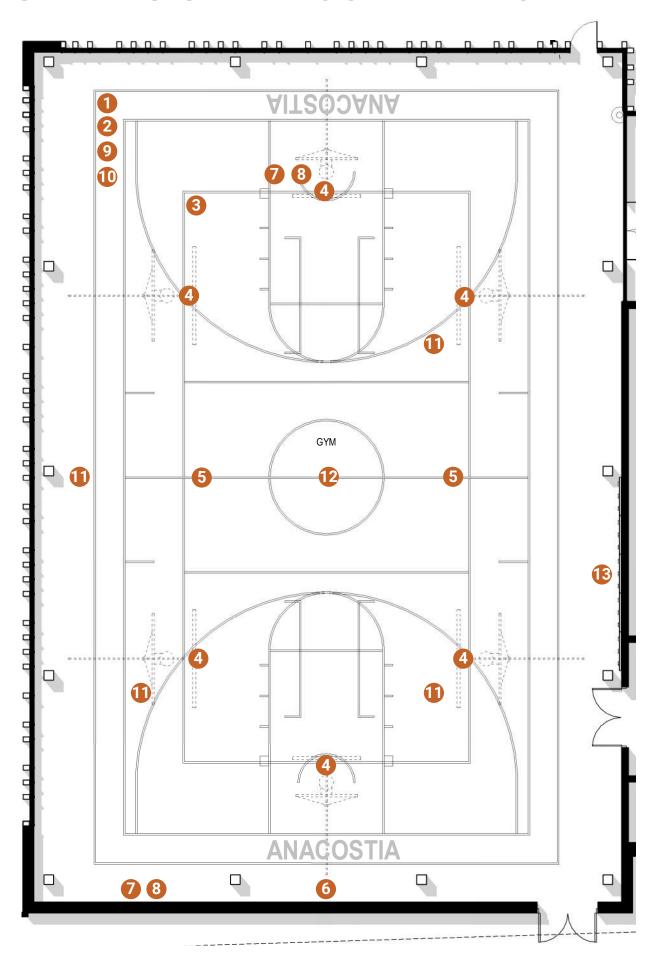

#### GYMNASIUM - PROGRAMMING

#### **GYMNASIUM**

- 184' X 50' BASKETBALL COURT WITH AT LEAST 8' BUFFER BETWEEN ANY WALLS OR BLEACHERS.
- 2 CROSS BASKETBALL COURTS (2): 59' X 42'
- **3** VOLLEYBALL COURT (1): 59' X 29.5'
- 4 SIX (6) REAR-FOLDING, REAR-BRACED BASKETBALL GOAL SYSTEMS
- 5 VOLLEYBALL SLEEVES PER MANUFACTURER'S RECOMMENDATIONS
- 62" THICK WALL PADDING X 6' TALL.
- 7 SCOREBOARD; DAKTRONICS MODEL BB-2125 (BOD).
- **8** SCORING CONSOLE; DAKTRONICS ALL SPORT 500 SERIES CONTROLLER (BOD).
- 9 STANDARD MAPLE BASKETBALL FLOORING AFFIXED TO CONCRETE SLAB.
- 10 GYM STRIPING LISTED IN ORDER OF PREDOMINANCE: 1) MAIN BASKETBALL 2) MAIN VOLLEYBALL 3) CROSS BASKETBALL. NOTE THAT ALL GAME LINES SHOULD BE 2" WIDE. INTERSECTING GAME LINES SHALL BE SEPARATED BY A NATURAL BREAK.
- 11 GYM DIVIDERS (REINFORCED VINYL WITH FULLY PADDED BATTEN, NO EXPOSED HARDWARE) WITH ELECTRIC MOTOR SYSTEM; 115-VOLT ACTUATOR.
- 12 DPR LOGO TO BE PAINTED WITHIN CENTER COURT CIRCLE (GRAPHIC/STRIPING LAYOUT TO BE PROVIDED BY OWNER).
- 13 ROCK CLIMBING WALL