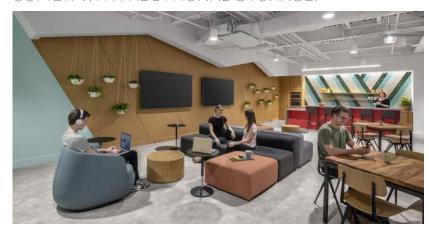

**LAYOUT A - THE HUB** 

SHOWCASES A MIX OF SOFT SEATING TO CREATE FOCAL GAMING AREA. MULITPLE TOUCHDOWN HIGH TOP TABLES WHERE USERS CAN UTILIZE LAPTOPS, READ AND SOCIALIZE. PRINTER / COPIER WITH ADDITIONAL STORAGE