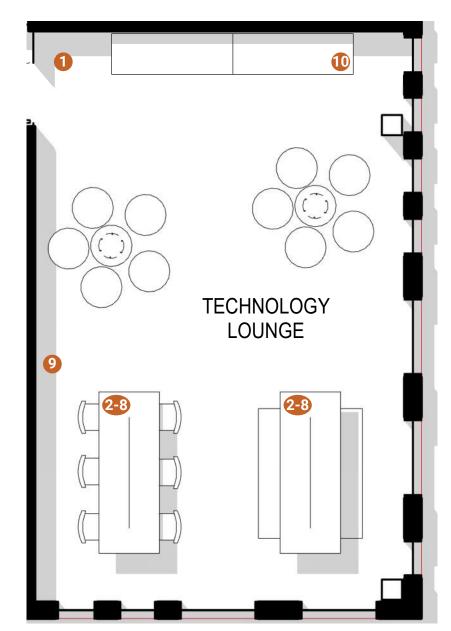

**LAYOUT A - THE HUB** 

SHOWCASES A MIX OF SOFT SEATING TO CREATE FOCAL GAMING AREA. MULITPLE TOUCHDOWN HIGH TOP TABLES WHERE USERS CAN UTILIZE LAPTOPS, READ AND SOCIALIZE. PRINTER / COPIER WITH ADDITIONAL STORAGE