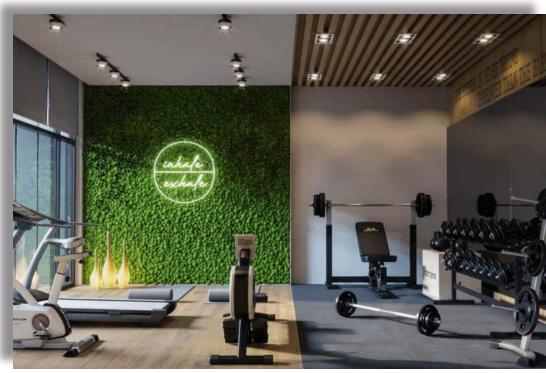

#### FITNESS ROOM - PROGRAMMING

#### **FITNESS ROOM**

- 1 SIZE DEPENDENT ON FACILITY.
- 2 HIGH IMPACT RUBBER FLOORING; 8MM INTERLOCKING TILES (METRON SERIES BLUE MF 21).
- 3 WALL-MOUNTED PURELL® 9019-01 WHITE SANITIZING WIPES WALL DISPENSER.
- 4 CEILING FANS: "AIRVOLUTION" MODEL 370, SIZE & QTY TBD (BASED ON CEILING HEIGHT AND ROOM SIZE).
- **6** WALL-MOUNTED 72" TELEVISIONS (QUANTITIES TBD BY SPATIAL CONSTRAINTS).
- 6 50 SF STORAGE ROOM.
- OCYBEX FITNESS EQUIPMENT (QUANTITIES TBD BY SPATIA CONSTRAINTS).
- 8 CYBEX 770T TREADMILL.
- **9** CYBEX 770AT TOTAL BODY ARC TRAINER.
- 10 CYBEX 625 C UPRIGHT CYCLE.
- 11 CYBEX 625R RECUMBENT CYCLE.
- 12 CYBEX FREE WEIGHTS 50LB, 100LB.
- (13 CYBEX ADJUSTABLE DUMBBELL BENCH.
- 14 CYBEX LEG PRESS.
- (15 CYBEX TWIN TIER DUMBBELL RACK W/ BACKSTOP.
- 16 CYBEX BRAVO W/ PROGRESS STABILIZATION.
- CYBEX VR1 DUAL MULTI-PRESS.
- 18 CYBEX VR1 DUAL LEG EXTENSION/CURL.
- 19 WALL MIRRORS
- 20 WATER FOUNTAIN (HALSET TAYLOR BI-LEVEL HAC COOLER WITH HYDROBOOST BOTTLE FILLER, MODEL HTHB-HAC8BLWF & HTHB-HACDBLWF)
- 21 DAY LOCKERS