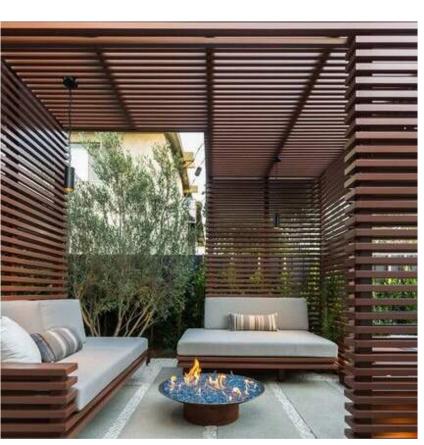

# SHELTER

Outlining a projection or shelter from the lines of the exterior structure.

A structure or element that provides feeling of safety and security when transitioning from space to space.

Develop moments in space through layered texture and color to create a dynamic environment.

## SHELTER - MOOD BOARD