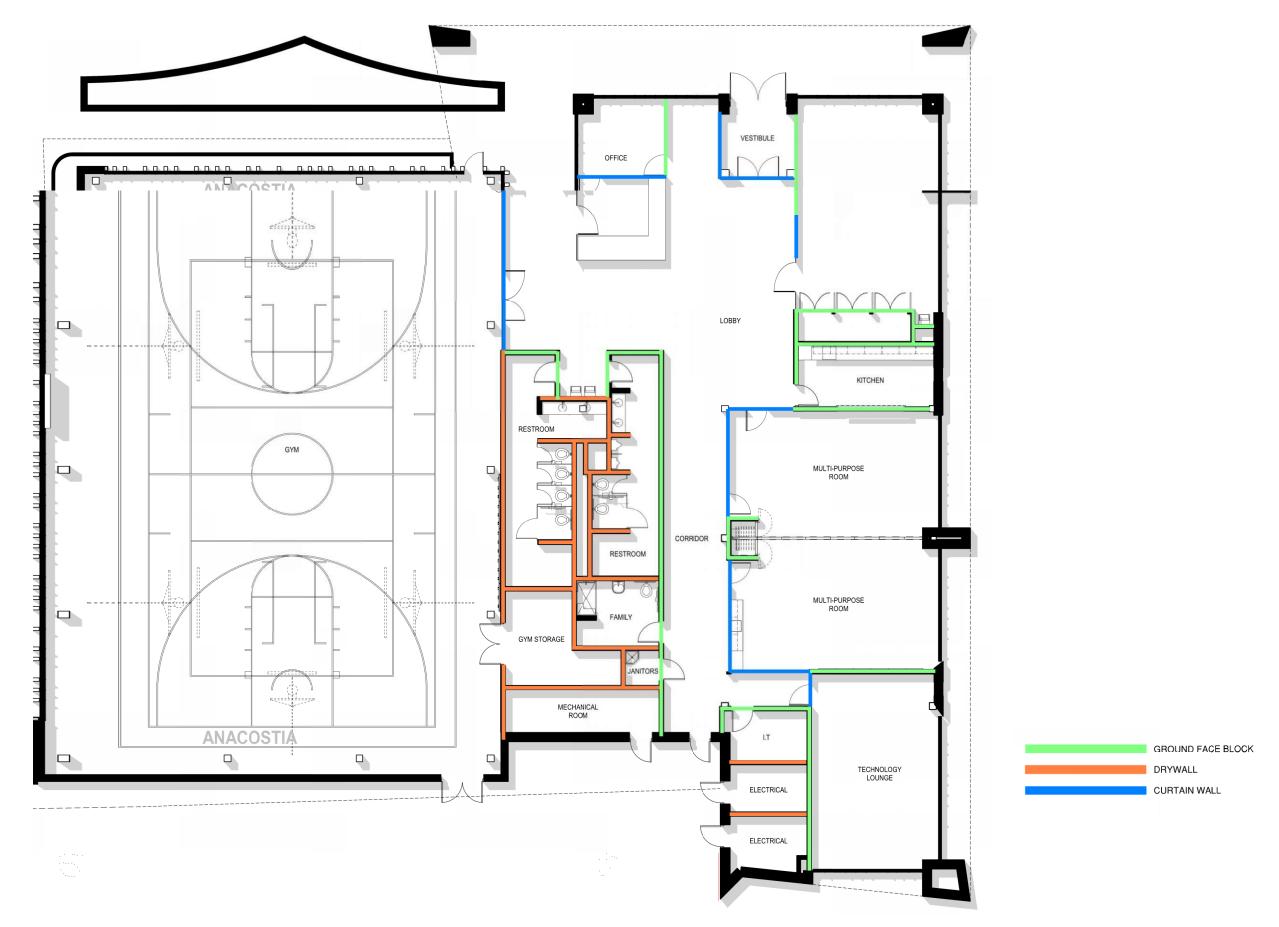

# ANACOSTIA RECREATION CENTER AT KETCHAM

CONCEPT PRESENTATION 7.06.2021





# TABLE OF CONTENTS

- 01 FLOOR PLAN

  OVERALL

  FLOORING MATERIALS

  INTERIOR WALL TYPES
- 04 CONCEPT ONE SHELTER
- 07 CONCEPT TWO CONNECTION
- 10 PROGRAMMING

## FLOOR PLAN - OVERALL



## FLOOR PLAN - FLOORING MATERIALS



## FLOOR PLAN - INTERIOR WALL TYPES



## CONCEPT:

# SHELTER





Outlining a projection or shelter from the lines of the exterior structure.

A structure or element that provides feeling of safety and security when transitioning from space to space.

Develop moments in space through layered texture and color to create a dynamic environment.



## SHELTER - MOOD BOARD



## SHELTER - CONCEPTUAL FINISHES





## CONCEPT: CONNECTION





#### ...to the community

a group of people living in the same area working towards a common goal.

#### ...to nature

the phenomena of the physical world, including plants, animals, and landscape.

...to adaptability
to be able to adjust to new conditions, to be modified for a new use or purpose.



## CONNECTION - MOOD BOARD



## CONNECTION - CONCEPTUAL FINISHES







# PROGRAMMING

LOBBY