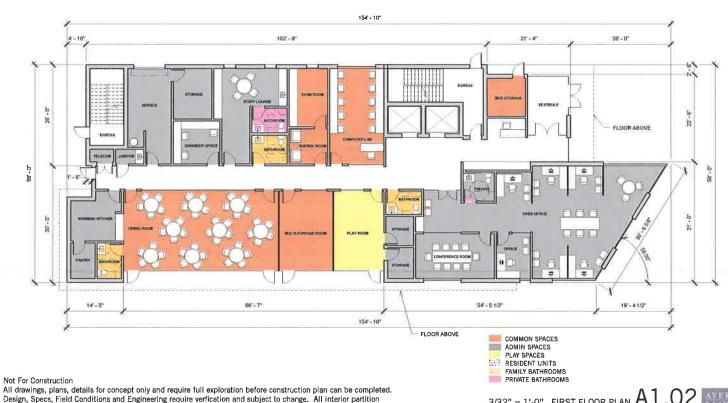

3/32" = 1'-0" FIRST FLOOR PLAN A1.02

JANUARY 4, 2017

3320 IDAHO AVE NW, WASHINGTON, DC

3320 IDAHO AVE NW, WASHINGTON, DC

Not For Construction
All drawings, plans, details for concept only and require full exploration before construction plan can be completed.
Design, Specs, Field Conditions and Engineering require verification and subject to change. All interior partition locations shown, including number, size and location of units, stairs and elevators are preliminary and shown for illustrative purposes only. Final layout will vary.