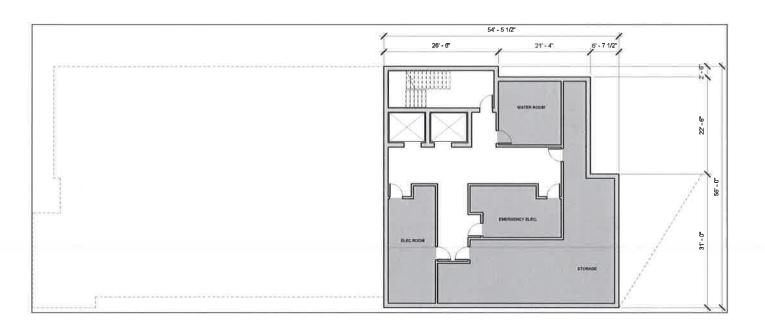

BASEMENT PLAN A1.01
JANUARY 4, 2017
GROSS 3/32" = 1'-0"

3320 IDAHO AVE NW, WASHINGTON, DC

Design, Specs, Field Conditions and Engineering require vertication and subject to change. All interior partition locations shown, including number, size and location of units, stairs and elevators are preliminary and shown for illustrative purposes only. Final layout will vary.