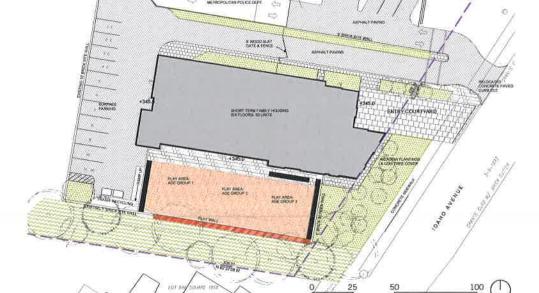

SITE PLAN C1.0

JANUARY 4, 2017

3320 IDAHO AVE NW, WASHINGTON, DC

## SURFACE PARKING LANDSCAPE REGULATIONS:

#### TITLE 11 CHAP 21: LANDSCAPE REQUIREMENTS:

Surfece perking eress with ten (10) or more perking spaces shall conform to the landscaping, tree canopy cover, screening, and lighting requirements as set forth in this section:

All end islands of parking rows longer than nine (9) parking spaces, and all otherwise not used for ingress and egress, aisies, and parking spaces shall be landscaped;

Landscaping around the perimeter of the perking area may count toward the area requirement of this subsection up to a distance of six feet (6 ft.) from the pevernent;

Trees shall be plented a minimum of four feet (4 ft.) from any protective berrier, such as curbs or wheel stops with no horizontal climeration less than four feet (4ft.) and a minimum depth of three feet (3 ft.).

#### ZONING CASES 08-06 CHAP. 15: LANDSCAPING SCREENING

A surface parking area shall have acreening around its entire perimeter, subject to the standards of 1510.9 and 1510.10, when the parking area is either:

Within a same other than a PDR zone, or

In a PDR zone and abutting property in a zone in Subtitle D (Residential House),

1500.2 ening required by 1510.8 shall be either:

(b)

A solid brick or stone well at least twelve inches (12 in ) thick and forty-two inches (42 in ) high; or

Evergreen hedges or evergreen growing trees that are thickly planted and maintained, and that are at least forty-two inches (42 in ) in height when planted

Gaps in the screening are allowed only to provide driveways and pedestriar exits or entrances that open directly onto a street. No individual gap may exceed twenty-four feet (24 ft.) in width. 1500.3

Any lighting used to liluminate a parking area or its accessory buildings shall be arranged so that all direct light rays are confined to the surface of the parking area 1500 4

LANDSCAPE PLAN L1.0

JANUARY 4, 2017