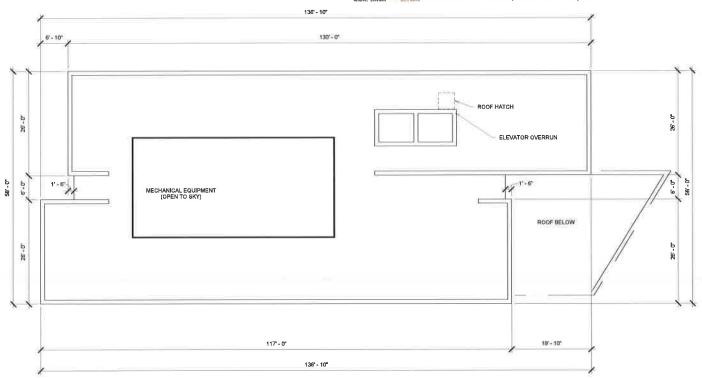

be completed.
Design, Specs, Field Conditions and Engineering require verification and subject to change. All interior partition locations shown, including number, size and location of units, stairs and elevators are preliminary and shown for illustrative purposes only. Final layout will vary.

BASEMENT PLAN A1.01
JANUARY 4, 2017
GROSS 3/32" = 1'-0"



3320 IDAHO AVE NW, WASHINGTON, DC



Design, Specs, Field Conditions and Engineering require vertication and subject to change. All interior partition locations shown, including number, size and location of units, stairs and elevators are preliminary and shown for illustrative purposes only. Final layout will vary.

3/32" = 1'-0" FIRST FLOOR PLAN A1.02

JANUARY 4, 2017

3320 IDAHO AVE NW, WASHINGTON, DC



3320 IDAHO AVE NW, WASHINGTON, DC



Not For Construction
All drawings, plans, details for concept only and require full exploration before construction plan can be completed.
Design, Specs, Field Conditions and Engineering require verification and subject to change. All interior partition locations shown, including number, size and location of units, stairs and elevators are preliminary and shown for illustrative purposes only. Final layout will vary.

ROOF PLAN A1.04
JANUARY 4, 2017 3/32" = 1'-0"



# FORTHCOMING

3320 IDAHO AVE NW, WASHINGTON, DC



Not For Construction
All drawings, plans, details for concept only and require full exploration before construction plan can be completed.

Design, Specs, Field Conditions and Engineering require vertication and subject to change. All interior partition locations shown, inclu