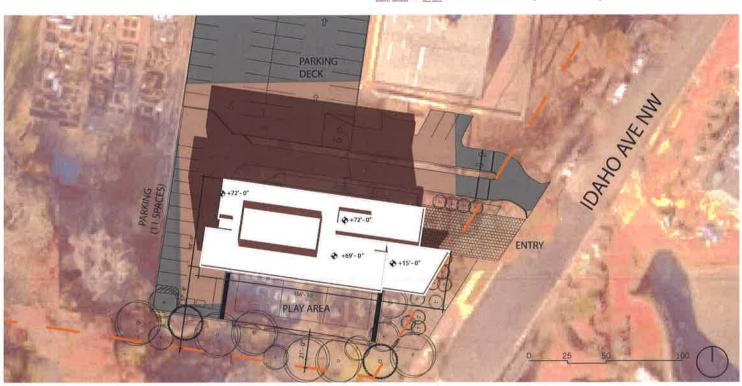

SITE PLAN C1.0

JANUARY 4, 2017

3320 IDAHO AVE NW, WASHINGTON, DC

BASEMENT PLAN A1.01
JANUARY 4, 2017
GROSS 3/32" = 1'-0"

3320 IDAHO AVE NW, WASHINGTON, DC

Design, Specs, Field Conditions and Engineering require vertication and subject to change. All interior partition locations shown, including number, size and location of units, stairs and elevators are preliminary and shown for illustrative purposes only. Final layout will vary.

3/32" = 1'-0" FIRST FLOOR PLAN A1.02

JANUARY 4, 2017

3320 IDAHO AVE NW, WASHINGTON, DC

3320 IDAHO AVE NW, WASHINGTON, DC

Not For Construction
All drawings, plans, details for concept only and require full exploration before construction plan can be completed.
Design, Specs, Field Conditions and Engineering require verification and subject to change. All interior partition locations shown, including number, size and location of units, stairs and elevators are preliminary and shown for illustrative purposes only. Final layout will vary.