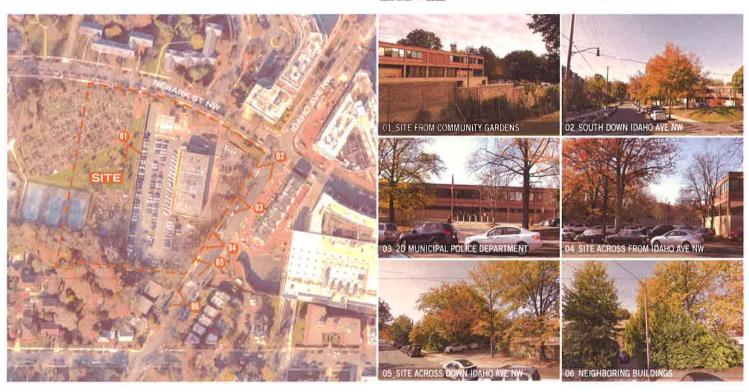

## WARD 3 SHORT TERM FAMILY HOUSING 3320 IDAHO AVE NW, WASHINGTON, DC

SITE CONTEXT GO.O2

JANUARY 4, 2017

#### **EXISTING SITE SUMMARY**

Location: 3320 Idaho Ave NW, Washington, DC 20016

Description: New Construction Ward/ANC: 3/3C

SSL: Square 1818, Lot 849

Site Area: Zone: 200,965 sqft (recorded) RA-1