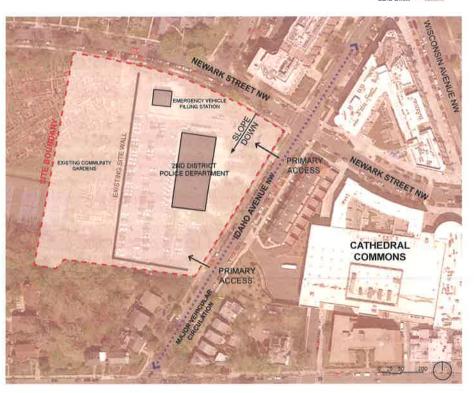

DRAWING INDEX GO.OO

JANUARY 4, 2017

GRUSS

3320 IDAHO AVE NW, WASHINGTON, DC

LOCATION: SQUARE: 3320 IDAHO AVE NW 1818 LOT: 849 ZONE: SITE AREA: RA-1 200,965 SQFT

SITE LOCATION + ZONING GO.01

JANUARY 4, 2017

## WARD 3 SHORT TERM FAMILY HOUSING 3320 IDAHO AVE NW, WASHINGTON, DC

SITE CONTEXT GO.O2

JANUARY 4, 2017

SITE PLAN C1.0

JANUARY 4, 2017

3320 IDAHO AVE NW, WASHINGTON, DC