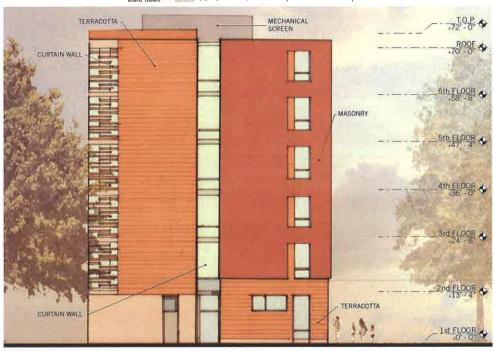

### WARD 3 SHORT TERM FAMILY HOUSING 3320 IDAHO AVE NW, WASHINGTON, DC

MECHANICAL SCREEN TERRACOTTA MASONRY

NOT FOR CONSTRUCTION
All drawings, plans, details for concept only and require full exploration before construction plan can be completed, Design, Specs, Field Conditions and Engineering require vertication and subject to change. All interior partition locations shown, including number, size and location of units, stairs and elevators are preliminary and shown for illustrative purposes only. Final layout will vary.