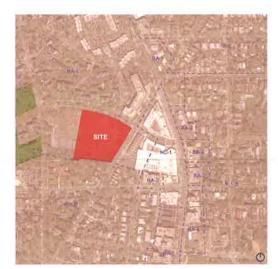

DRAWING INDEX GO.OO

JANUARY 4, 2017

GRUSS

3320 IDAHO AVE NW, WASHINGTON, DC

LOCATION: SQUARE: 3320 IDAHO AVE NW 1818 LOT: 849 ZONE: SITE AREA: RA-1 200,965 SQFT

SITE LOCATION + ZONING GO.01

JANUARY 4, 2017

## WARD 3 SHORT TERM FAMILY HOUSING 3320 IDAHO AVE NW, WASHINGTON, DC

SITE CONTEXT GO.O2

JANUARY 4, 2017