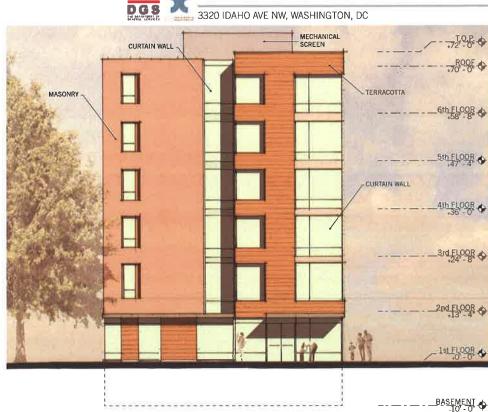

including number, size and location of units, stairs and elevators are preliminary and shown for illustrative purposes only. Final layout will vary.

3/32" = 1'-0" FIRST FLOOR PLAN A1.02

JANUARY 4, 2017

3320 IDAHO AVE NW, WASHINGTON, DC



3320 IDAHO AVE NW, WASHINGTON, DC



Not For Construction
All drawings, plans, details for concept only and require full exploration before construction plan can be completed.
Design, Specs, Field Conditions and Engineering require verification and subject to change. All interior partition locations shown, including number, size and location of units, stairs and elevators are preliminary and shown for illustrative purposes only. Final layout will vary.

ROOF PLAN A1.04
JANUARY 4, 2017 3/32" = 1'-0"



# FORTHCOMING

3320 IDAHO AVE NW, WASHINGTON, DC



Not For Construction
All drawings, plans, details for concept only and require full exploration before construction plan can be completed.

Design, Specs, Field Conditions and Engineering require vertication and subject to change. All interior partition locations shown, including number, size and location of units, stairs and elevators are preliminary and shown for illustrative purposes only. Final layout will vary.

EAST ELEVATION A2.01 3/32" = 1'-0"

JANUARY 4, 2017

### WARD 3 SHORT TERM FAMILY HOUSING 3320 IDAHO AVE NW, WASHINGTON, DC

MECHANICAL SCREEN TERRACOTTA MASONRY

NOT FOR CONSTRUCTION
All drawings, plans, details for concept only and require full exploration before construction plan can be completed, Design, Specs, Field Conditions and Engineering require vertication and sub