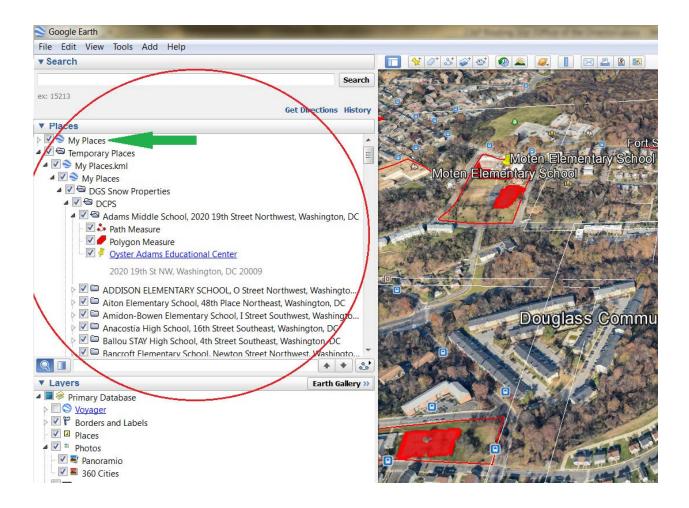

## GOVERNMENT OF THE DISTRICT OF COLUMBIA DEPARTMENT OF GENERAL SERVICES

**Step 3:** Use the far left Google Earth menu bar to navigate the property list – see example below.

All other terms and conditions remain unchanged.