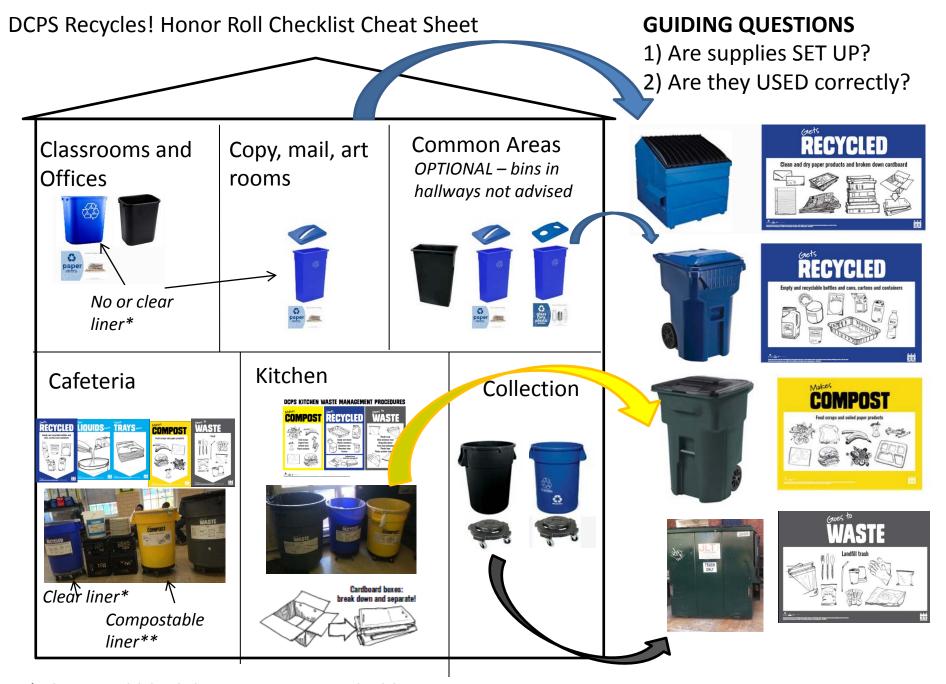

DCPS Recycles! Honor Roll Checklist

| DCPS Recycles! Honor Roll Checklist                                                                                                      |              |
|------------------------------------------------------------------------------------------------------------------------------------------|--------------|
| Honor Roll Criteria part I- PAPER and CARDBOARD                                                                                          |              |
| Dumpster Area                                                                                                                            | Yes/No       |
| Do you have a DUMPSTER or COMPACTOR designated for CLEAN PAPER and CARDBOARD only?                                                       |              |
| Does your recycling dumpster contain ONLY clean paper and cardboard?                                                                     |              |
| Kitchen                                                                                                                                  | Yes/No       |
| Does your KITCHEN have a designated bin or area for sorting CARDBOARD?                                                                   |              |
| Classrooms and Offices                                                                                                                   | Yes/No       |
| Do you have RECYCLING BINS for collecting PAPER in CLASSROOMS and OFFICES?                                                               |              |
| Note: Best practice is to have large bins for paper in MAIL ROOMs and next to COPIERS                                                    |              |
| Are these bins LABELED for paper only? Note: lids with slits are also a best practice for avoiding contamination although they are       |              |
| not required                                                                                                                             |              |
| Do these bins have either NO LINER or a CLEAR LINER?                                                                                     |              |
| Do these bins have ONLY paper in them? Small amounts of contamination will not be penalized                                              |              |
| Do you have TRASH BINS (not blue) for collecting non-recyclable trash in CLASSROOMS and OFFICES?                                         |              |
| Honor Roll Criteria Part II -MIXED RECYCLABLES                                                                                           |              |
| Dumpster Area                                                                                                                            | Yes/No       |
| Do you have 96 gallon blue TOTERS designated for MIXED RECYCLABLES (milk cartons, aluminum, plastic, glass)? These                       |              |
| toters should be labeled - if not, please notify DGS!                                                                                    |              |
| Do your 96 gallon blue TOTERS designated for MIXED RECYCLABLES contain only MIXED RECYCLABLES?                                           |              |
| Common Areas                                                                                                                             | Yes/No       |
| Do you have blue RECYCLING BINS for collecting MIXED RECYCLABLES in COMMON AREAS? Note: best practice is to                              |              |
| ONLY have these bins where mixed recyclables are generated. Unattended bins in hallways often become trash cans. It is better to have no |              |
| bins or just trash bins than misused bins.                                                                                               |              |
| Are these bins LABELED for mixed recyclables (e.g. glass/plastic/metal) only? Note: best practice is to also have lids,                  |              |
| although this is not required if the labels are sufficient.                                                                              |              |
| Do these bins have either NO LINER or a CLEAR LINER?                                                                                     | ļ            |
| Do these bins have ONLY mixed recyclables in them?                                                                                       |              |
| Kitchen                                                                                                                                  | Yes/No       |
| Do you have blue RECYCLING BINS for collecting MIXED RECYCLABLES in the KITCHEN?                                                         |              |
| Are these bins LABELED for mixed recyclables (e.g. glass/plastic/metal) only?                                                            |              |
| Do these bins have either NO LINER or a CLEAR LINER?                                                                                     |              |
| Do these bins have ONLY mixed recyclables in them?                                                                                       |              |
| Honor Roll Criteria Part III - ORGANICS - KITCHEN and CAFETERIA                                                                          |              |
| Dumpster Area                                                                                                                            | Yes/No       |
| Do you have 96 gallon green TOTERS designated for ORGANICS (food waste, compostable paper products)?                                     |              |
| Do your 96 gallon green TOTERS designated for ORGANICS contain only ORGANICS?                                                            |              |
| Kitchen                                                                                                                                  | Yes/No       |
| Does your KITCHEN have bins for sorting ORGANICS, MIXED RECYCLABLES, and TRASH (gray)?                                                   |              |
| Are all bins in the kitchen LABELED?                                                                                                     |              |
| Are all BLUE bins lined with NO or CLEAR plastic bags?                                                                                   |              |
| Are all YELLOW bins lined with COMPOSTABLE bags?                                                                                         |              |
| Do all the bins in your KITCHEN contain the right materials? i.e. Organics only in yellow bins, mixed recyclables only in blue           |              |
| bins, and trash only in gray bins                                                                                                        |              |
| Cafeteria                                                                                                                                | Yes/No       |
| Does your CAFETERIA have bins for sorting ORGANICS, MIXED RECYCLABLES, and TRASH?                                                        |              |
| Does your CAFETERIA have a dump bucket for LIQUIDS?                                                                                      |              |
| Does your CAFETERIA have a place to stack TRAYS?                                                                                         |              |
| Are all bins in the cafeteria LABELED?                                                                                                   |              |
| Are all BLUE bins lined with NO or CLEAR plastic bags?                                                                                   |              |
| Are all YELLOW bins lined with COMPOSTABLE bags?                                                                                         | <del> </del> |
| Do all the bins in your CAFTEERIA contain the right materials?                                                                           | +            |
| DO an the bins in your Caffeena contain the right materials?                                                                             |              |