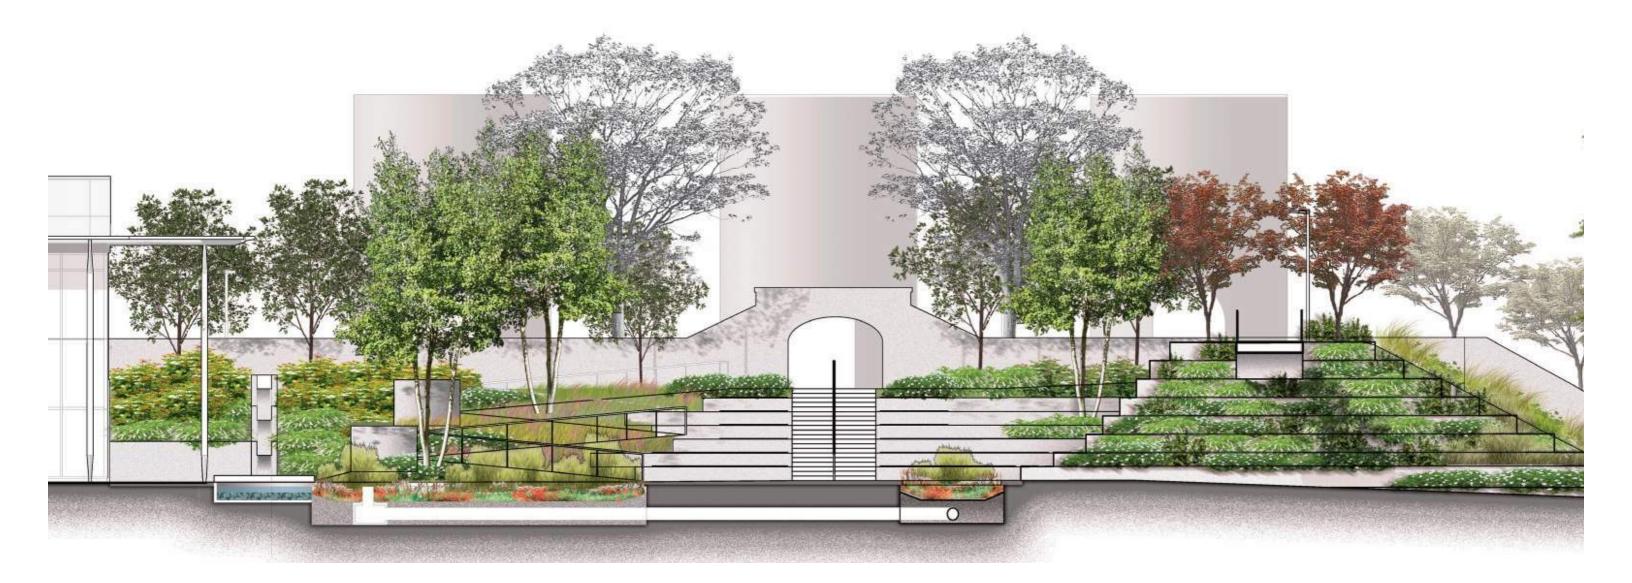

### **RUNNEL AT NORTH AMPHITHEATER - REVISIONS**

McMILLAN COMMUNITY CENTER, PARK & PLAZA | CFA STAFF PRESENTATION