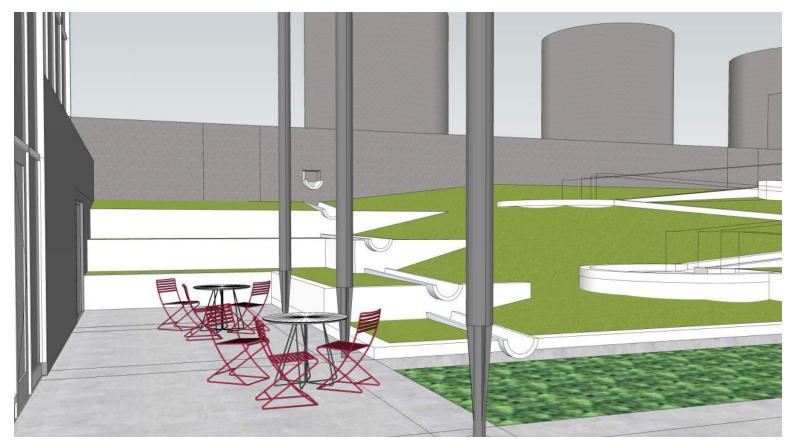

### **RUNNEL AT NORTH AMPHITHEATER - REVISIONS**

McMILLAN COMMUNITY CENTER, PARK & PLAZA | CFA STAFF PRESENTATION