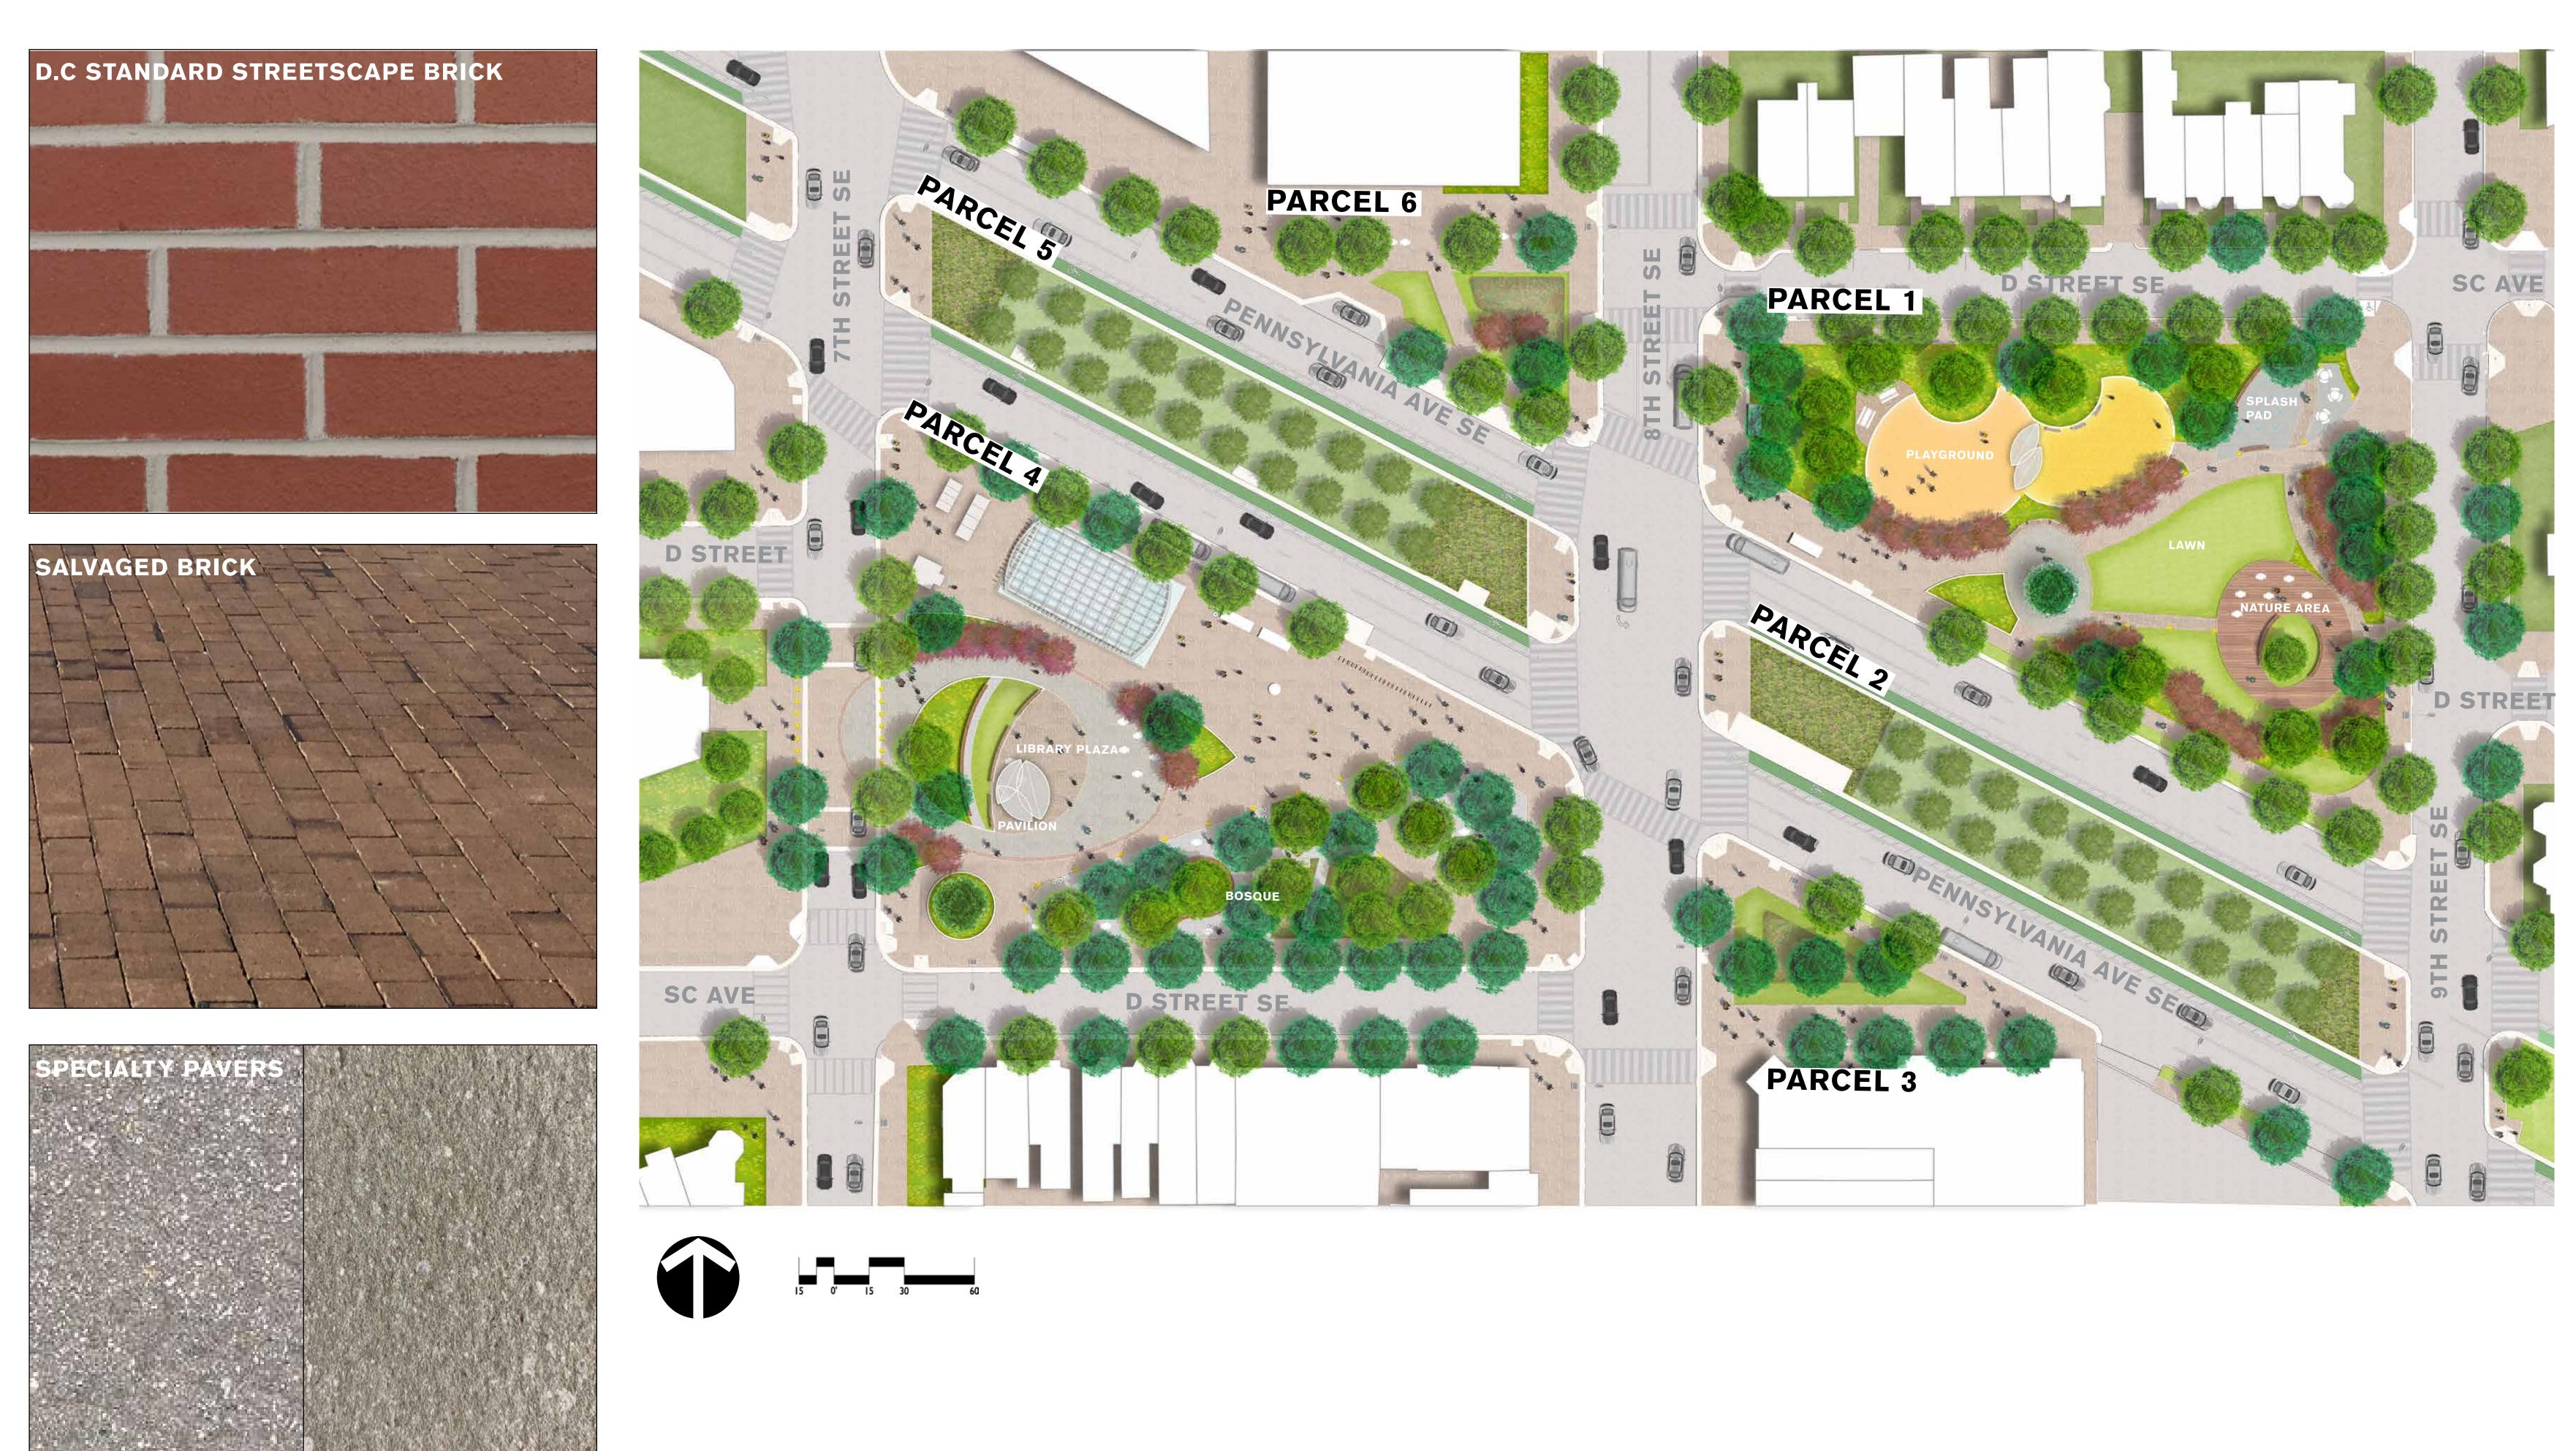

### PARCEL 1

- 1 PLAYGROUND
- 2 SPLASH PAD
- 3 RECREATION LAWN
- 4 GATHERING AREA
- (5) NATURE AREA
- 6 BIORETENTION

### PARCEL 2 + 5

- 8 LANDSCAPE AREA
- 9 CRABAPPLE TREES

## PARCEL 3 + 6

- 10 BIORETENTION
- 11 OUTDOOR RETAIL FURNITURE

# PARCEL 4

- 12 PUBLIC ART OPPORTUNITY
- 13 LIBRARY PLAZA
- 14 LAWN
- 15 BOSQUE OF TREES
- 16 BIORETENTION

BOLLARD