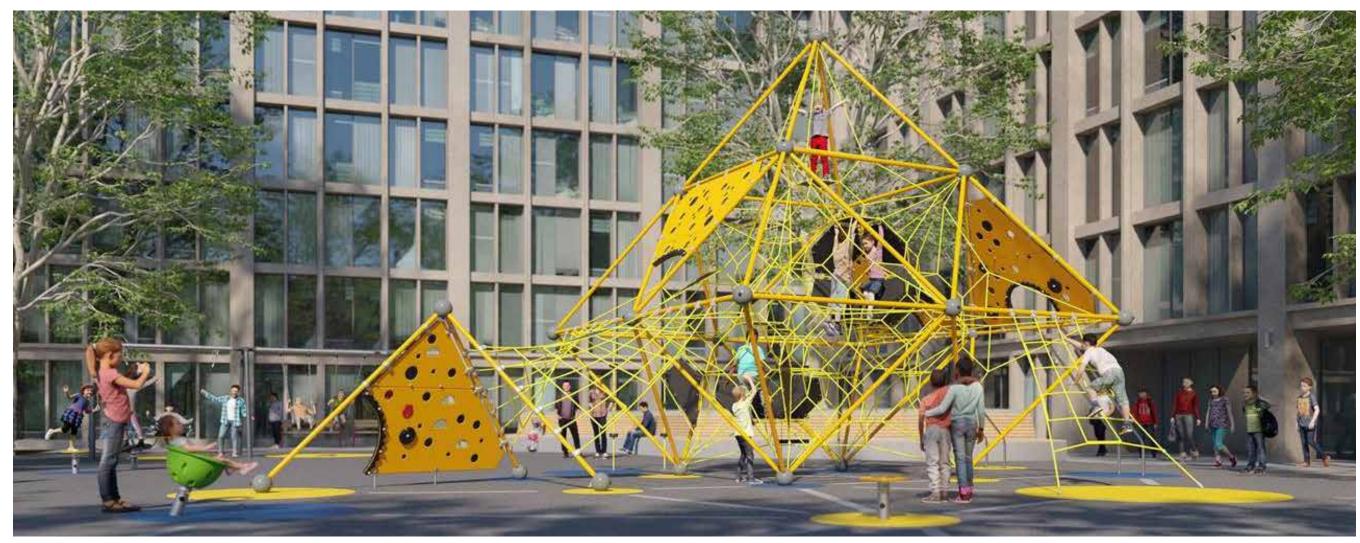

### PARCEL 1

- 1 PLAYGROUND
- 2 SPLASH PAD
- 3 RECREATION LAWN
- 4 GATHERING AREA
- (5) NATURE AREA
- 6 BIORETENTION

### PARCEL 2 + 5

- 8 LANDSCAPE AREA
- 9 CRABAPPLE TREES

## PARCEL 3 + 6

- 10 BIORETENTION
- 11 OUTDOOR RETAIL FURNITURE

# PARCEL 4

- 12 PUBLIC ART OPPORTUNITY
- 13 LIBRARY PLAZA
- 14 LAWN
- 15 BOSQUE OF TREES
- 16 BIORETENTION































BOLLARD



















#### **KOMPAN**























# LANDSCAPE STRUCTURES





Eastern Market Metro /Sparks@Pla







# PROJECT AREA PARKING IMPACTS -5 D St SE -2 PARKING PROHIBITIED METRO BUS STOP LOADING / METERED PARKING 30-MINUTE PARKING ZONE 6 PERMIT / OTHER 2-HOUR D St SE D St SE **ZIPCAR** -3 -5 LOSSES(-) / GAINS(+)

#### PROJECT STUDY AREA TRAFFIC REDISTRIBUTION - PM PEAK HOUR



(-) DECREASE (+) INCREASE VEHICLE/HR CHANGE 0-50 50-100 100-200+