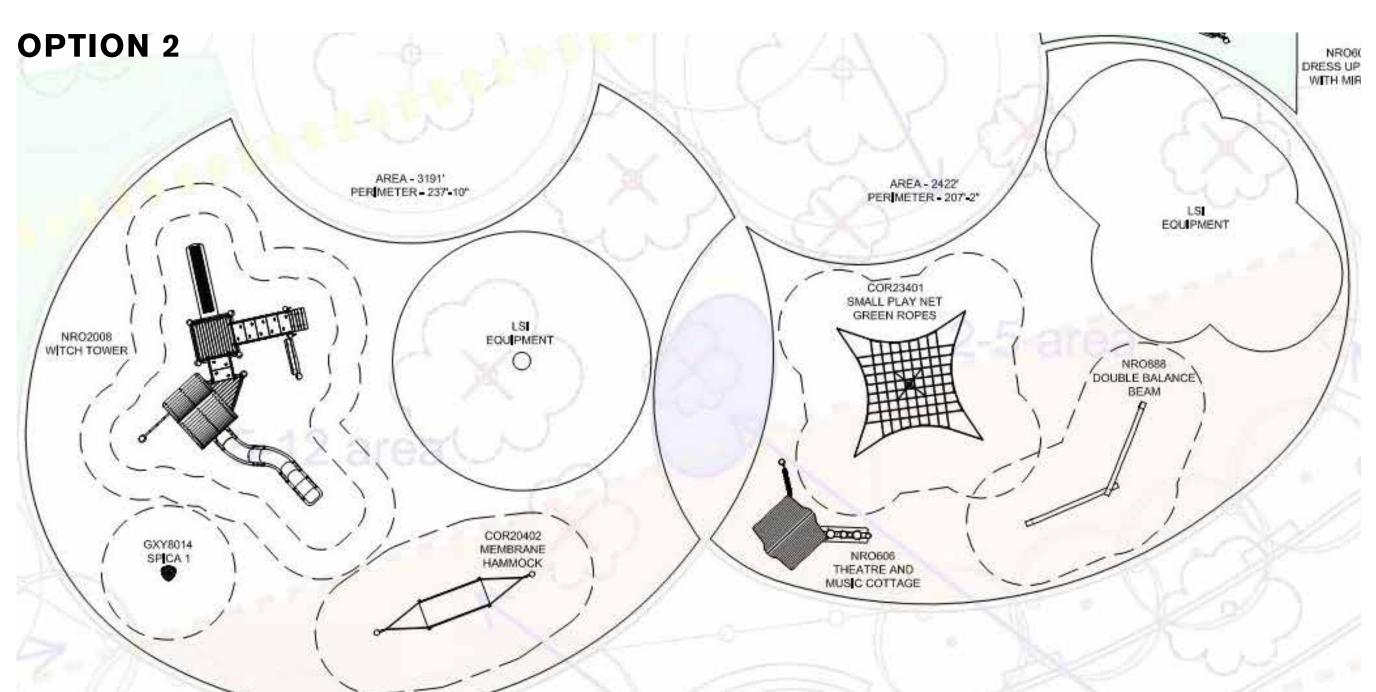

### PARCEL 1

- 1 PLAYGROUND
- 2 SPLASH PAD
- 3 RECREATION LAWN
- 4 GATHERING AREA
- (5) NATURE AREA
- 6 BIORETENTION

### PARCEL 2 + 5

- 8 LANDSCAPE AREA
- 9 CRABAPPLE TREES

## PARCEL 3 + 6

- 10 BIORETENTION
- 11 OUTDOOR RETAIL FURNITURE

# PARCEL 4

- 12 PUBLIC ART OPPORTUNITY
- 13 LIBRARY PLAZA
- 14 LAWN
- 15 BOSQUE OF TREES
- 16 BIORETENTION































BOLLARD



















#### **KOMPAN**























# LANDSCAPE STRUCTURES





Eastern Market Metro /Sparks@Pla







# PROJECT AREA PARKING IMPACTS -5 D St SE -2 PARKING PROHIBITIED METRO BUS STOP LOADING / METERED PARKING 30-MINUTE PARKING ZONE 6 PERMIT / OTHER 2-HOUR D St SE D St SE **ZIPCAR** -3 -5 LOSSES(-) / GAINS(+)

#### PROJECT STUDY AREA TRAFFIC REDISTRIBUTION - PM PEAK HOUR



(-) DECREASE (+) INCREASE VEHICLE/HR CHANGE 0-50 50-100 100-200+