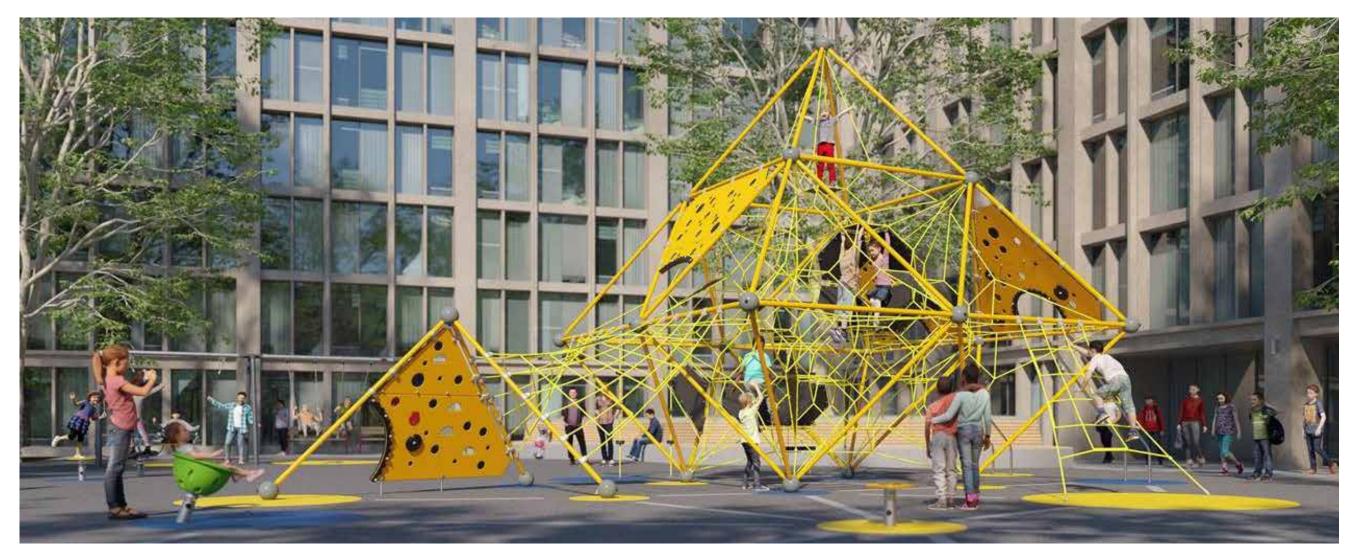

### PARCEL 1

- 1 PLAYGROUND
- 2 SPLASH PAD
- 3 RECREATION LAWN
- 4 GATHERING AREA
- (5) NATURE AREA
- 6 BIORETENTION