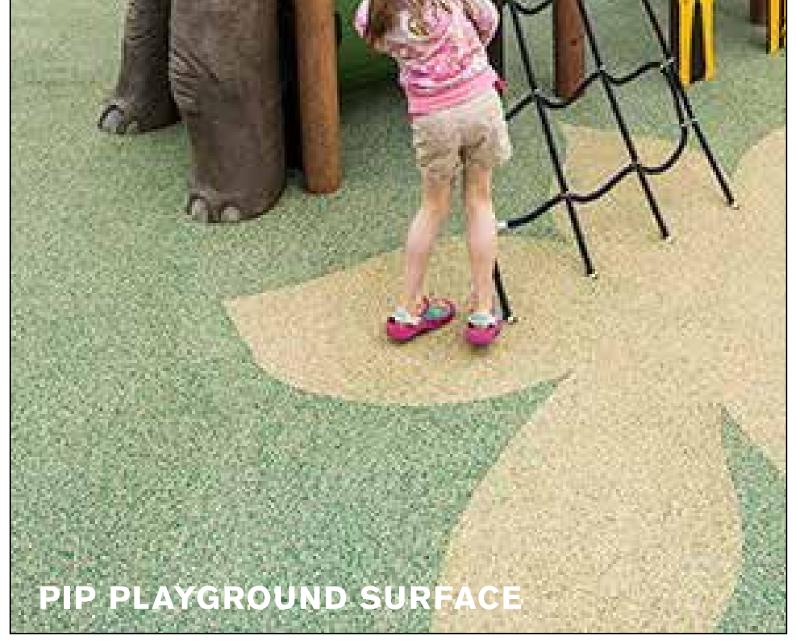

### PARCEL 1

- 1 PLAYGROUND
- 2 SPLASH PAD
- 3 RECREATION LAWN
- 4 GATHERING AREA
- (5) NATURE AREA
- 6 BIORETENTION