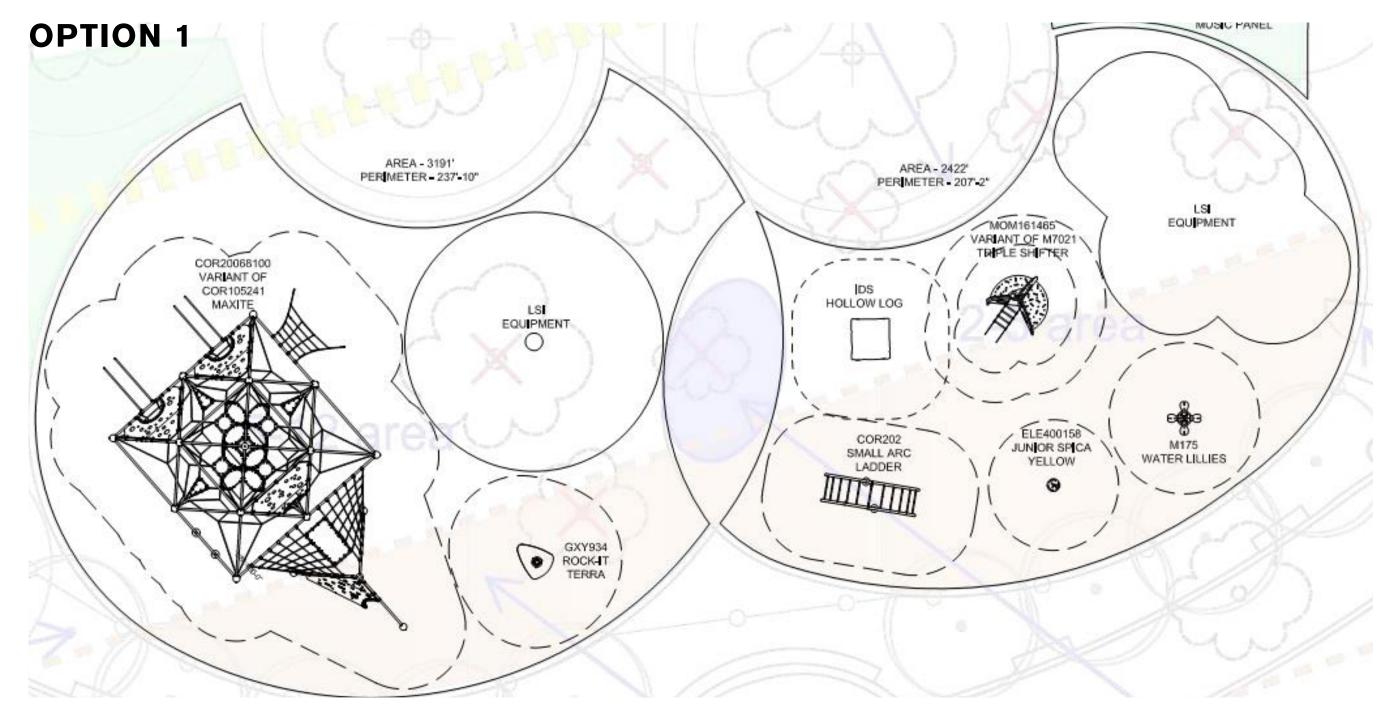

### PARCEL 1

- 1 PLAYGROUND
- 2 SPLASH PAD
- 3 RECREATION LAWN
- 4 GATHERING AREA
- (5) NATURE AREA
- 6 BIORETENTION