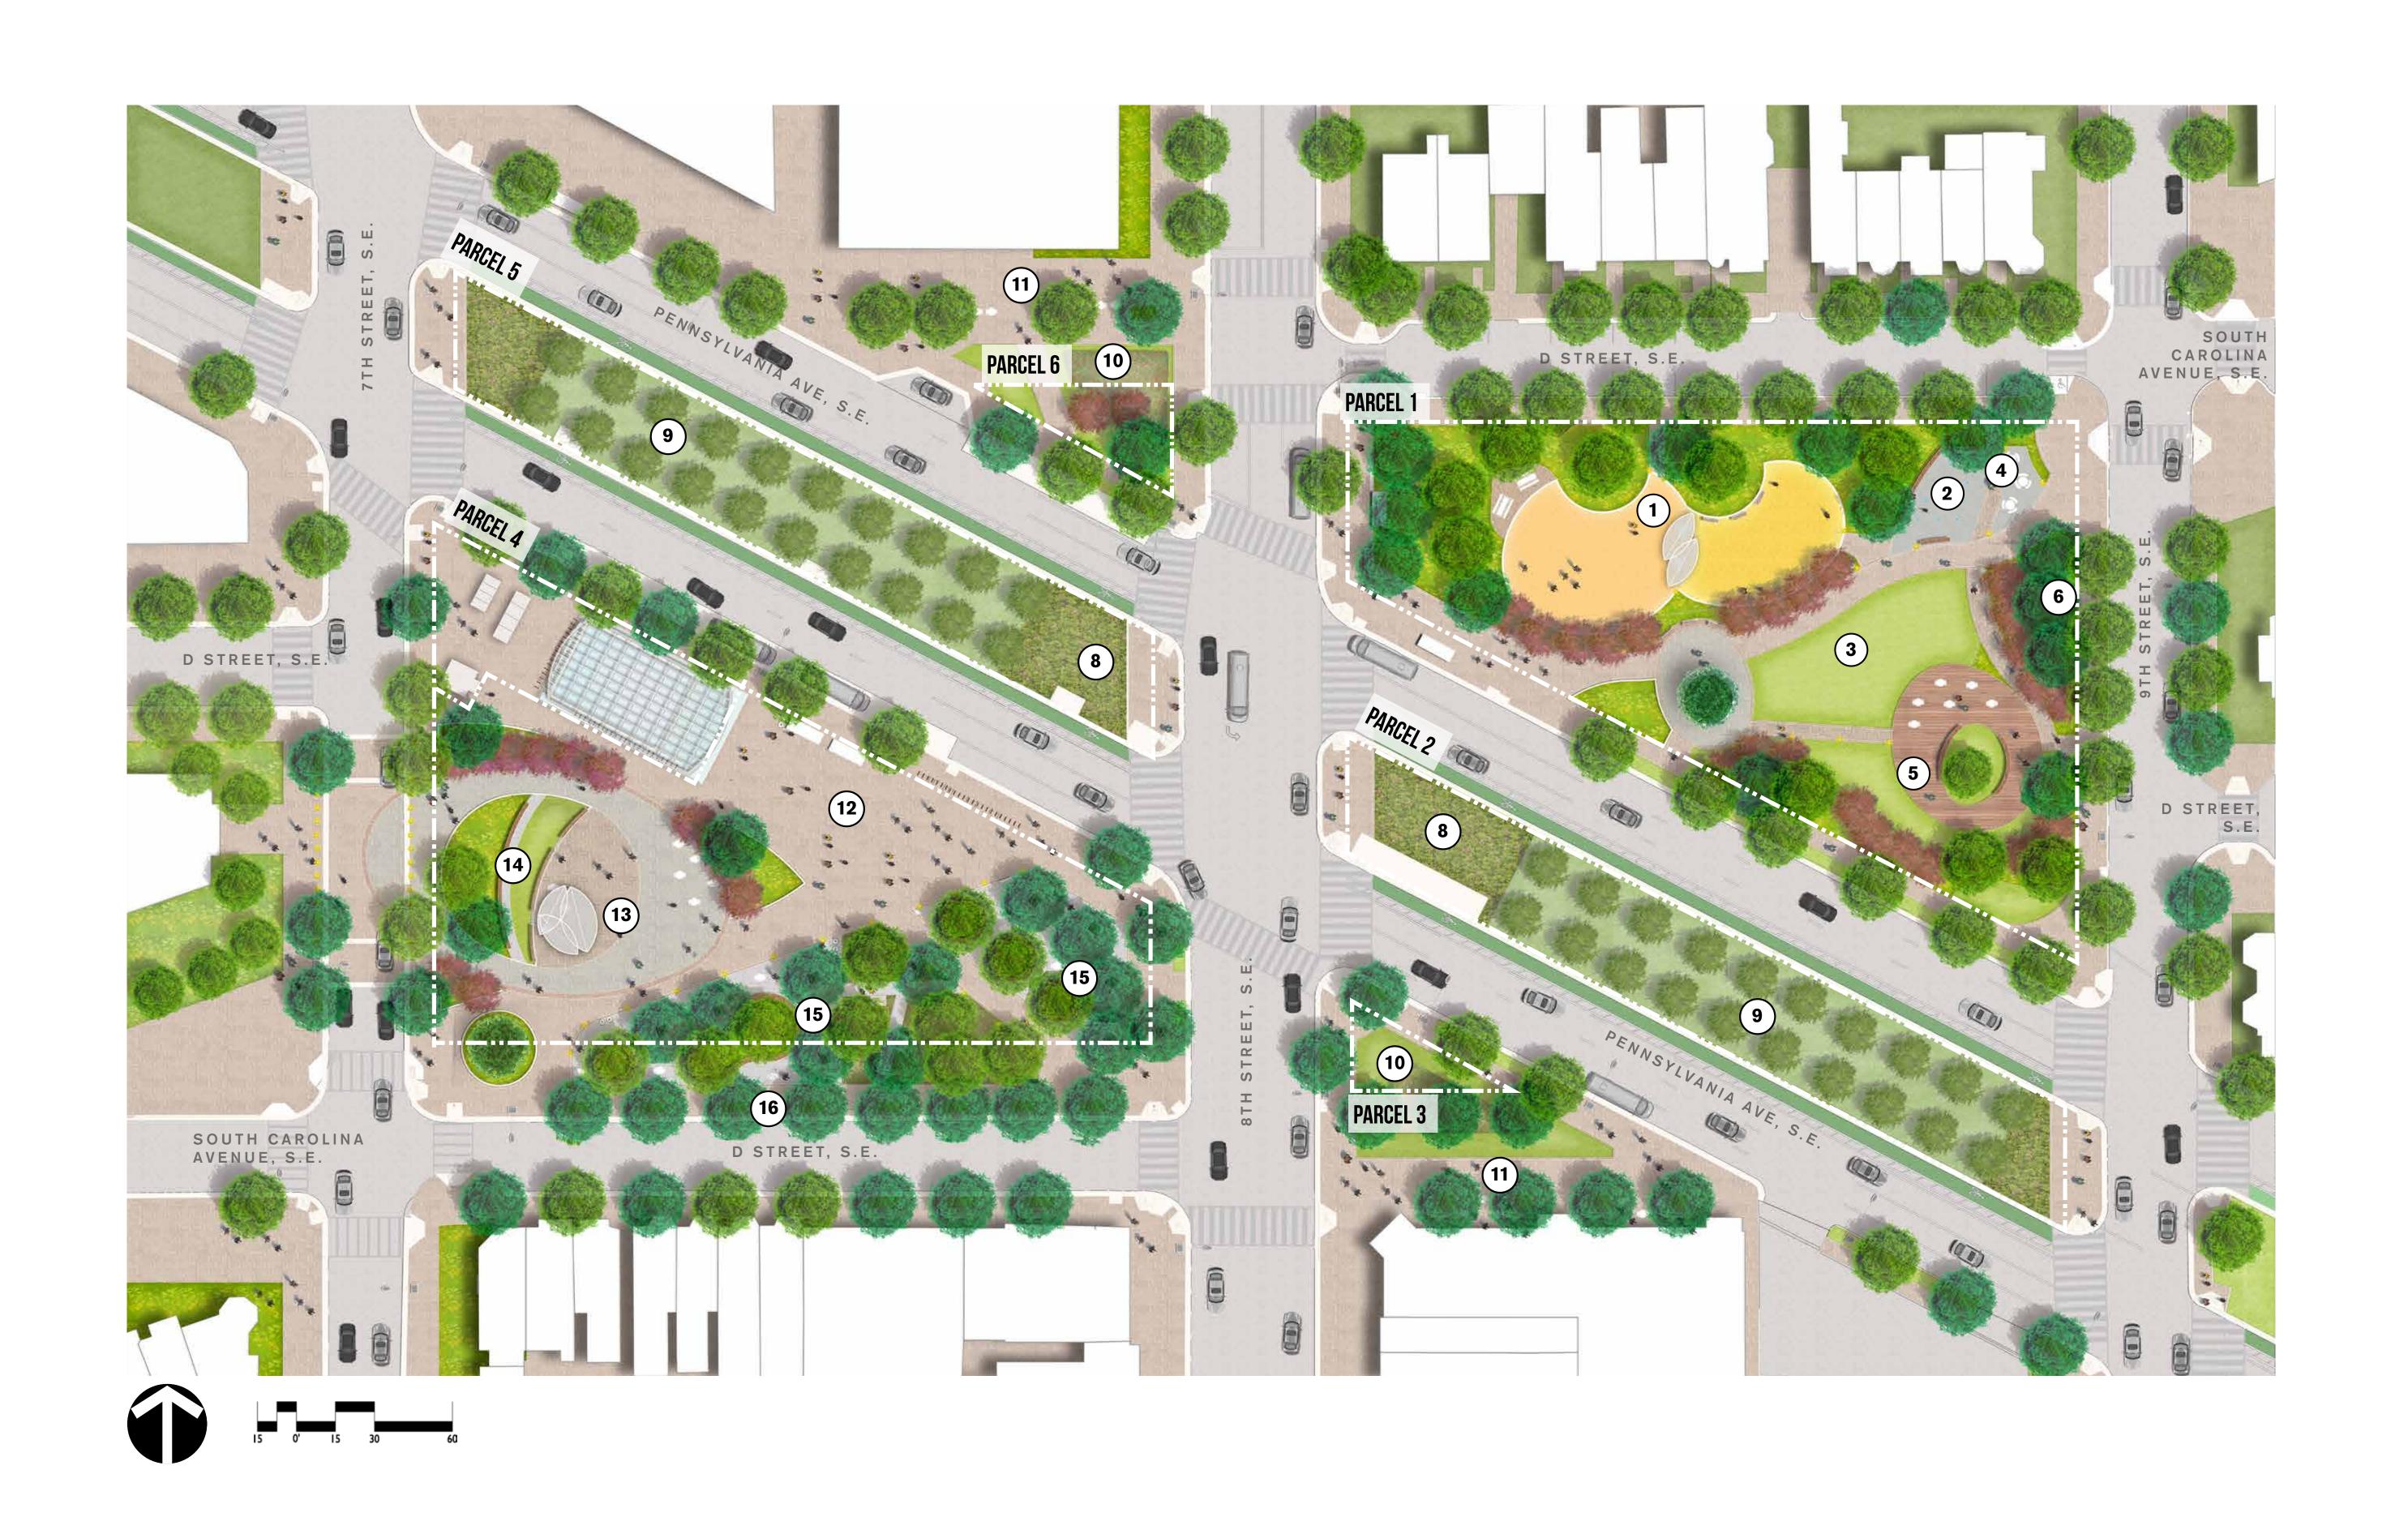

### PARCEL 1

- 1 PLAYGROUND
- 2 SPLASH PAD
- 3 RECREATION LAWN
- 4 GATHERING AREA
- (5) NATURE AREA
- 6 BIORETENTION

### PARCEL 2 + 5

- 8 LANDSCAPE AREA
- 9 CRABAPPLE TREES

## PARCEL 3 + 6

- 10 BIORETENTION
- 11 OUTDOOR RETAIL FURNITURE

# PARCEL 4

- 12 PUBLIC ART OPPORTUNITY
- 13 LIBRARY PLAZA
- 14 LAWN
- 15 BOSQUE OF TREES
- 16 BIORETENTION

BOLLARD