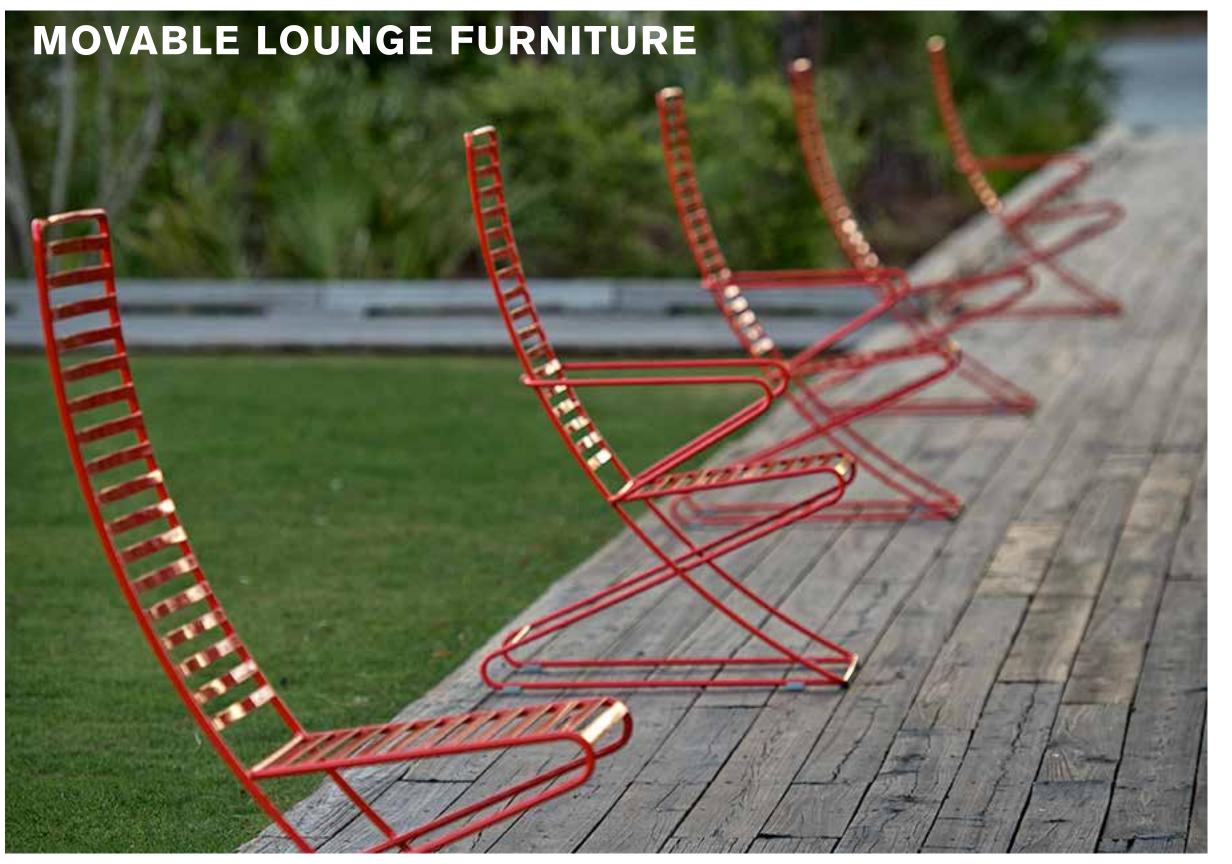

### PARCEL 1

- 1 PLAYGROUND
- 2 SPLASH PAD
- 3 RECREATION LAWN
- 4 GATHERING AREA
- (5) NATURE AREA
- 6 BIORETENTION

### PARCEL 2 + 5

- 8 LANDSCAPE AREA
- 9 CRABAPPLE TREES

## PARCEL 3 + 6

- 10 BIORETENTION
- 11 OUTDOOR RETAIL FURNITURE

# PARCEL 4

- 12 PUBLIC ART OPPORTUNITY
- 13 LIBRARY PLAZA
- 14 LAWN
- 15 BOSQUE OF TREES
- 16 BIORETENTION































BOLLARD



















#### **KOMPAN**























# LANDSCAPE STRUCTURES





Eastern Market Metro /Sparks@Pla







# PROJECT AREA PARKING IMPACTS -5 D St SE -2 PARKING PROHIBITIED METRO BUS STOP LOADING / METERED PARKING 30-MINUTE PARKING ZONE 6 PERMIT / OTHER 2-HOUR D St SE D St SE **ZIPCAR** -3 -5 LOSSES(-) / GAINS(+)

#### PROJECT STUDY AREA TRAFFIC REDISTRIBUTION - PM PEAK HOUR



(-) DECREASE (+) INCREASE VEHICLE/HR CHANGE 0-50 50-100 100-200+