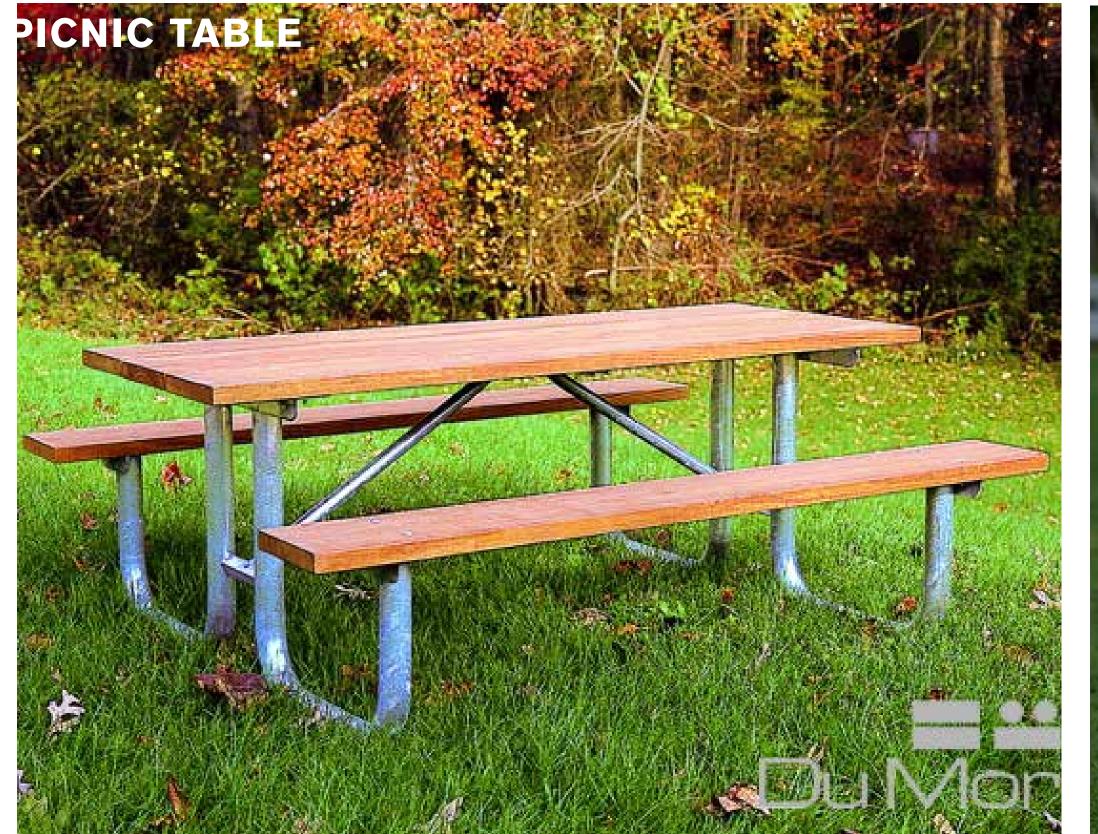

### PARCEL 1

- 1 PLAYGROUND
- 2 SPLASH PAD
- 3 RECREATION LAWN
- 4 GATHERING AREA
- (5) NATURE AREA
- 6 BIORETENTION