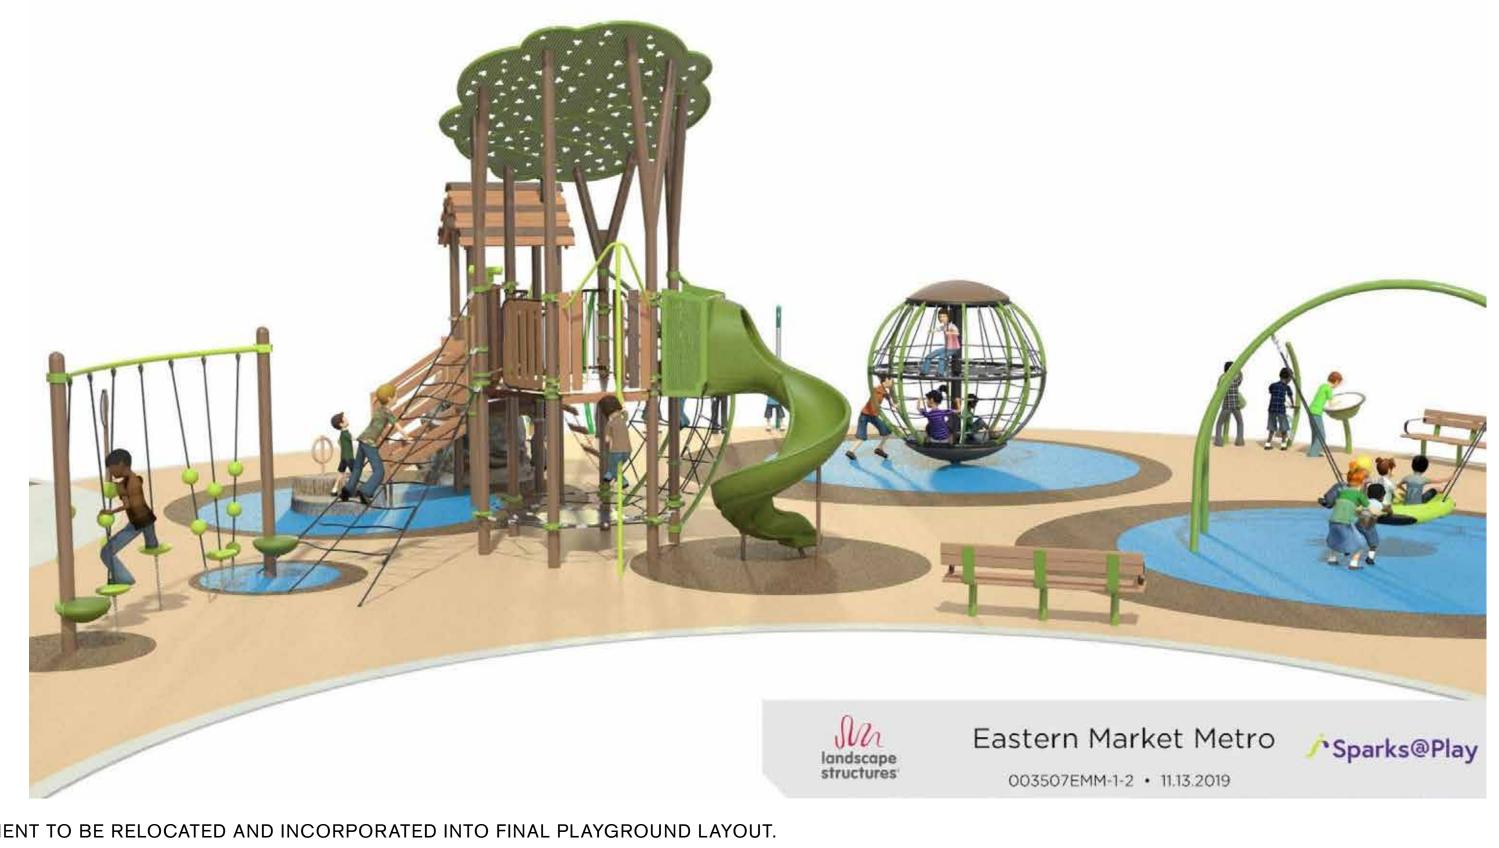

### PARCEL 1

- 1 PLAYGROUND
- 2 SPLASH PAD
- 3 RECREATION LAWN
- 4 GATHERING AREA
- (5) NATURE AREA
- 6 BIORETENTION

### PARCEL 2 + 5

- 8 LANDSCAPE AREA
- 9 CRABAPPLE TREES

## PARCEL 3 + 6

- 10 BIORETENTION
- 11 OUTDOOR RETAIL FURNITURE

# PARCEL 4

- 12 PUBLIC ART OPPORTUNITY
- 13 LIBRARY PLAZA
- 14 LAWN
- 15 BOSQUE OF TREES
- 16 BIORETENTION































BOLLARD



















#### **KOMPAN**























# LANDSCAPE STRUCTURES





Eastern Market Metro /Sparks@Pla







# PROJECT AREA PARKING IMPACTS -5 D St SE -2 PARKING PROHIBITIED METRO BUS STOP LOADING / METERED PARKING 30-MINUTE PARKING ZONE 6 PERMIT / OTHER 2-HOUR D St SE D St SE **ZIPCAR** -3 -5 LOSSES(-) / GAINS(+)

#### PROJECT STUDY AREA TRAFFIC REDISTRIBUTION - PM PEAK HOUR



(-) DECREASE (+) INCREASE VEHICLE/HR CHANGE 0-50 50-100 100-200+