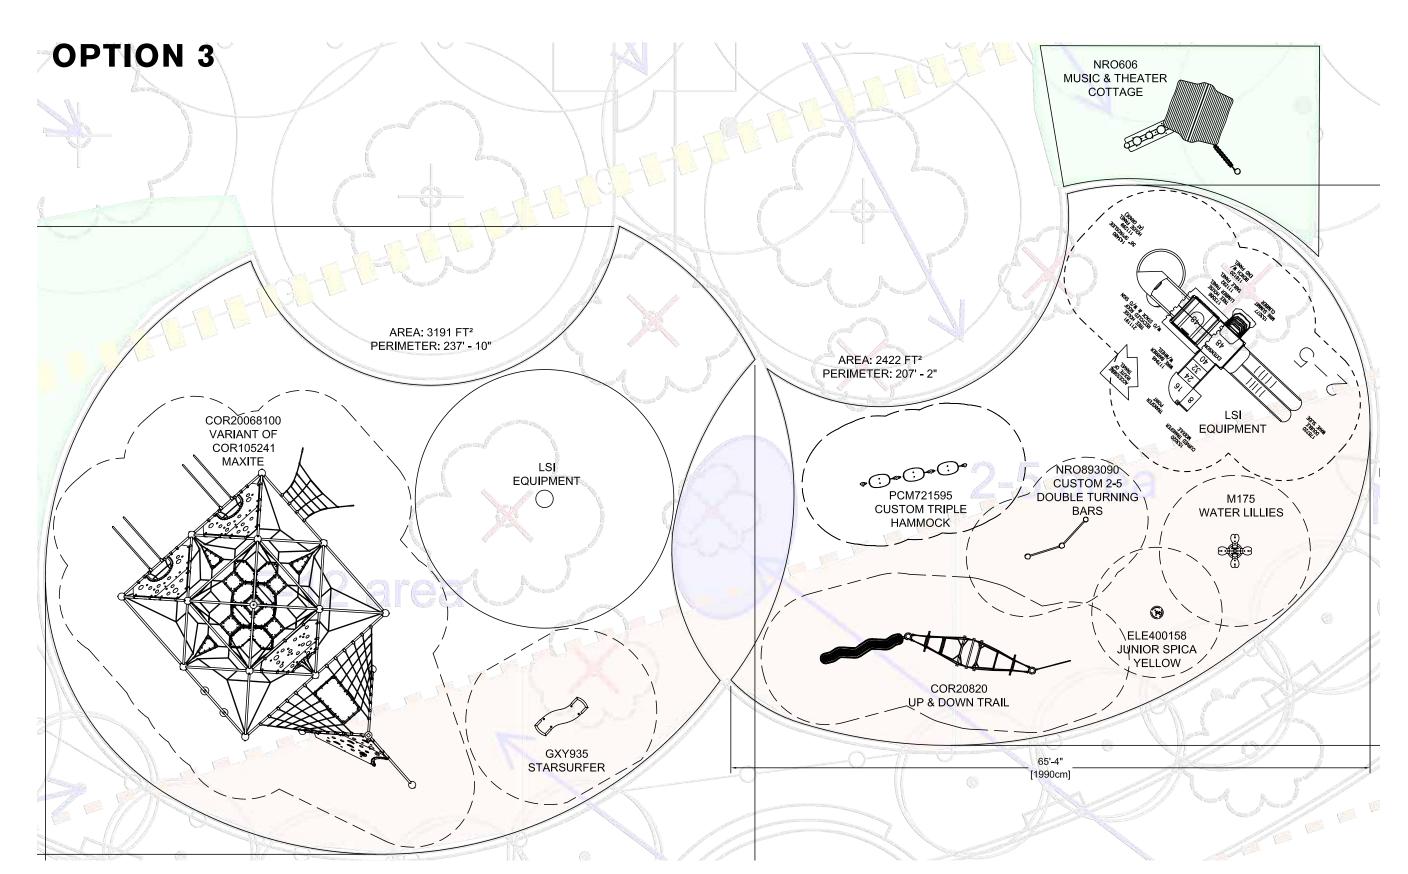

### PARCEL 1

- 1 PLAYGROUND
- 2 SPLASH PAD
- 3 RECREATION LAWN
- 4 GATHERING AREA
- (5) NATURE AREA
- 6 BIORETENTION

### PARCEL 2 + 5

- 8 LANDSCAPE AREA
- 9 CRABAPPLE TREES

## PARCEL 3 + 6

- 10 BIORETENTION
- 11 OUTDOOR RETAIL FURNITURE

# PARCEL 4

- 12 PUBLIC ART OPPORTUNITY
- 13 LIBRARY PLAZA
- 14 LAWN
- 15 BOSQUE OF TREES
- 16 BIORETENTION































BOLLARD



















#### **KOMPAN**























# LANDSCAPE STRUCTURES





Eastern Market Metro /Sparks@Pla







# PROJECT AREA PARKING IMPACTS -5 D St SE -2 PARKING PROHIBITIED METRO BUS STOP LOADING / METERED PARKING 30-MINUTE PARKING ZONE 6 PERMIT / OTHER 2-HOUR D St SE D St SE **ZIPCAR** -3 -5 LOSSES(-) / GAINS(+)

#### PROJECT STUDY AREA TRAFFIC REDISTRIBUTION - PM PEAK HOUR



(-) DECREASE (+) INCREASE VEHICLE/HR CHANGE 0-50 50-100 100-200+