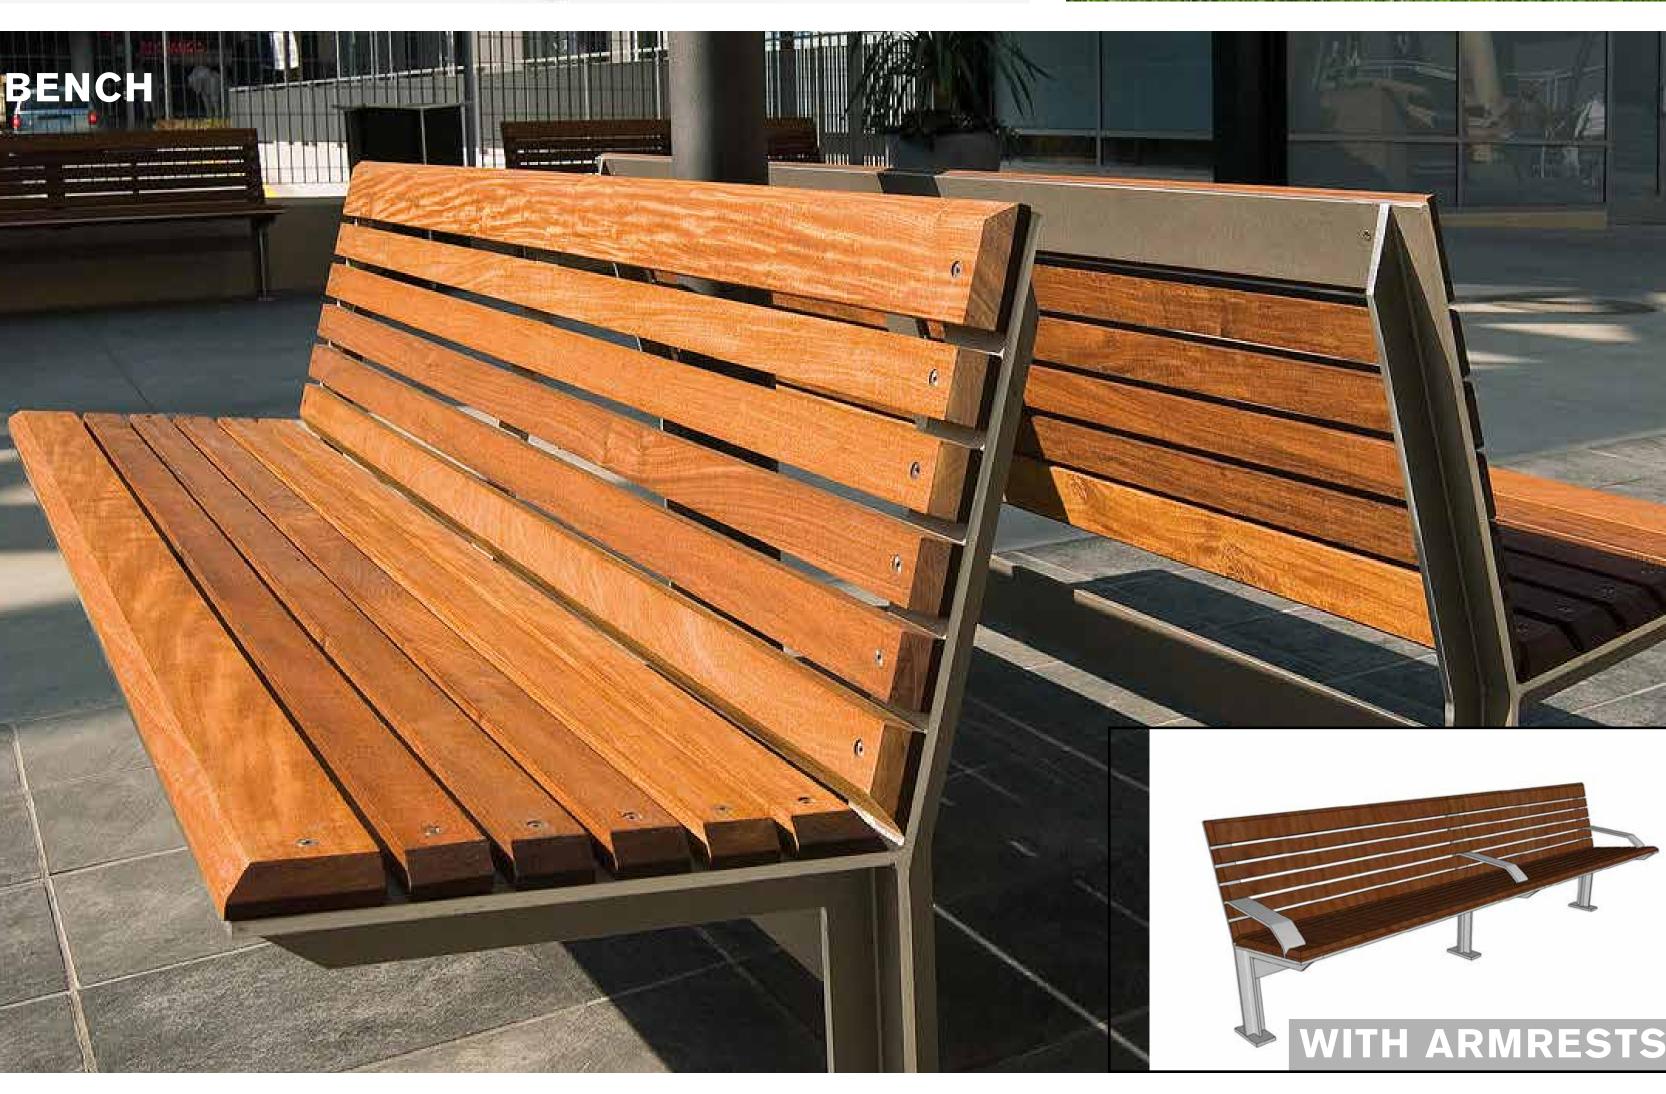

### PARCEL 1

- 1 PLAYGROUND
- 2 SPLASH PAD
- 3 RECREATION LAWN
- 4 GATHERING AREA
- (5) NATURE AREA
- 6 BIORETENTION

### PARCEL 2 + 5

- 8 LANDSCAPE AREA
- 9 CRABAPPLE TREES

## PARCEL 3 + 6

- 10 BIORETENTION
- 11 OUTDOOR RETAIL FURNITURE

# PARCEL 4

- 12 PUBLIC ART OPPORTUNITY
- 13 LIBRARY PLAZA
- 14 LAWN
- 15 BOSQUE OF TREES
- 16 BIORETENTION































BOLLARD



















#### **KOMPAN**























# LANDSCAPE STRUCTURES





Eastern Market Metro /Sparks@Pla







# PROJECT AREA PARKING IMPACTS -5 D St SE -2 PARKING PROHIBITIED METRO BUS STOP LOADING / METERED PARKING 30-MINUTE PARKING ZONE 6 PERMIT / OTHER 2-HOUR D St SE D St SE **ZIPCAR** -3 -5 LOSSES(-) / GAINS(+)

#### PROJECT STUDY AREA TRAFFIC REDISTRIBUTION - PM PEAK HOUR



(-) DECREASE (+) INCREASE VEHICLE/HR CHANGE 0-50 50-100 100-200+