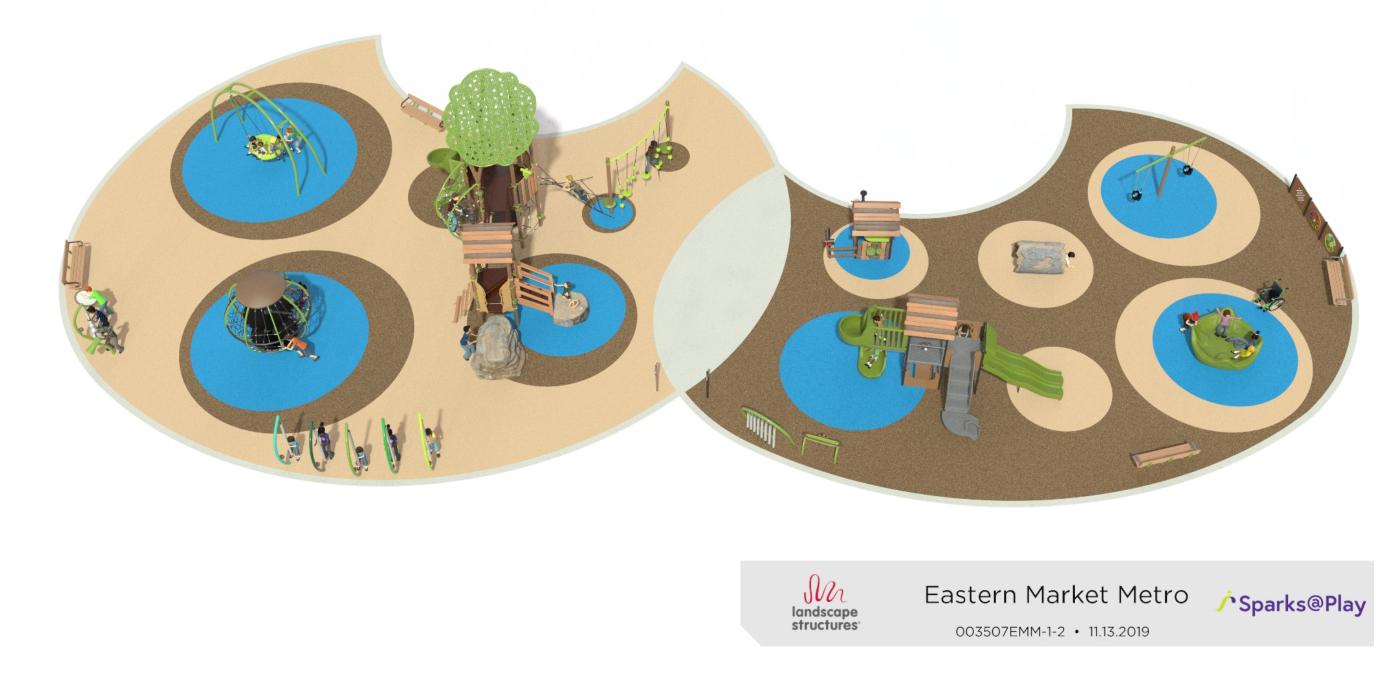

### PARCEL 1

- 1 PLAYGROUND
- 2 SPLASH PAD
- 3 RECREATION LAWN
- 4 GATHERING AREA
- (5) NATURE AREA
- 6 BIORETENTION

### PARCEL 2 + 5

- 8 LANDSCAPE AREA
- 9 CRABAPPLE TREES

## PARCEL 3 + 6

- 10 BIORETENTION
- 11 OUTDOOR RETAIL FURNITURE

# PARCEL 4

- 12 PUBLIC ART OPPORTUNITY
- 13 LIBRARY PLAZA
- 14 LAWN
- 15 BOSQUE OF TREES
- 16 BIORETENTION

BOLLARD

# LANDSCAPE STRUCTURES

Eastern Market Metro /Sparks@Pla