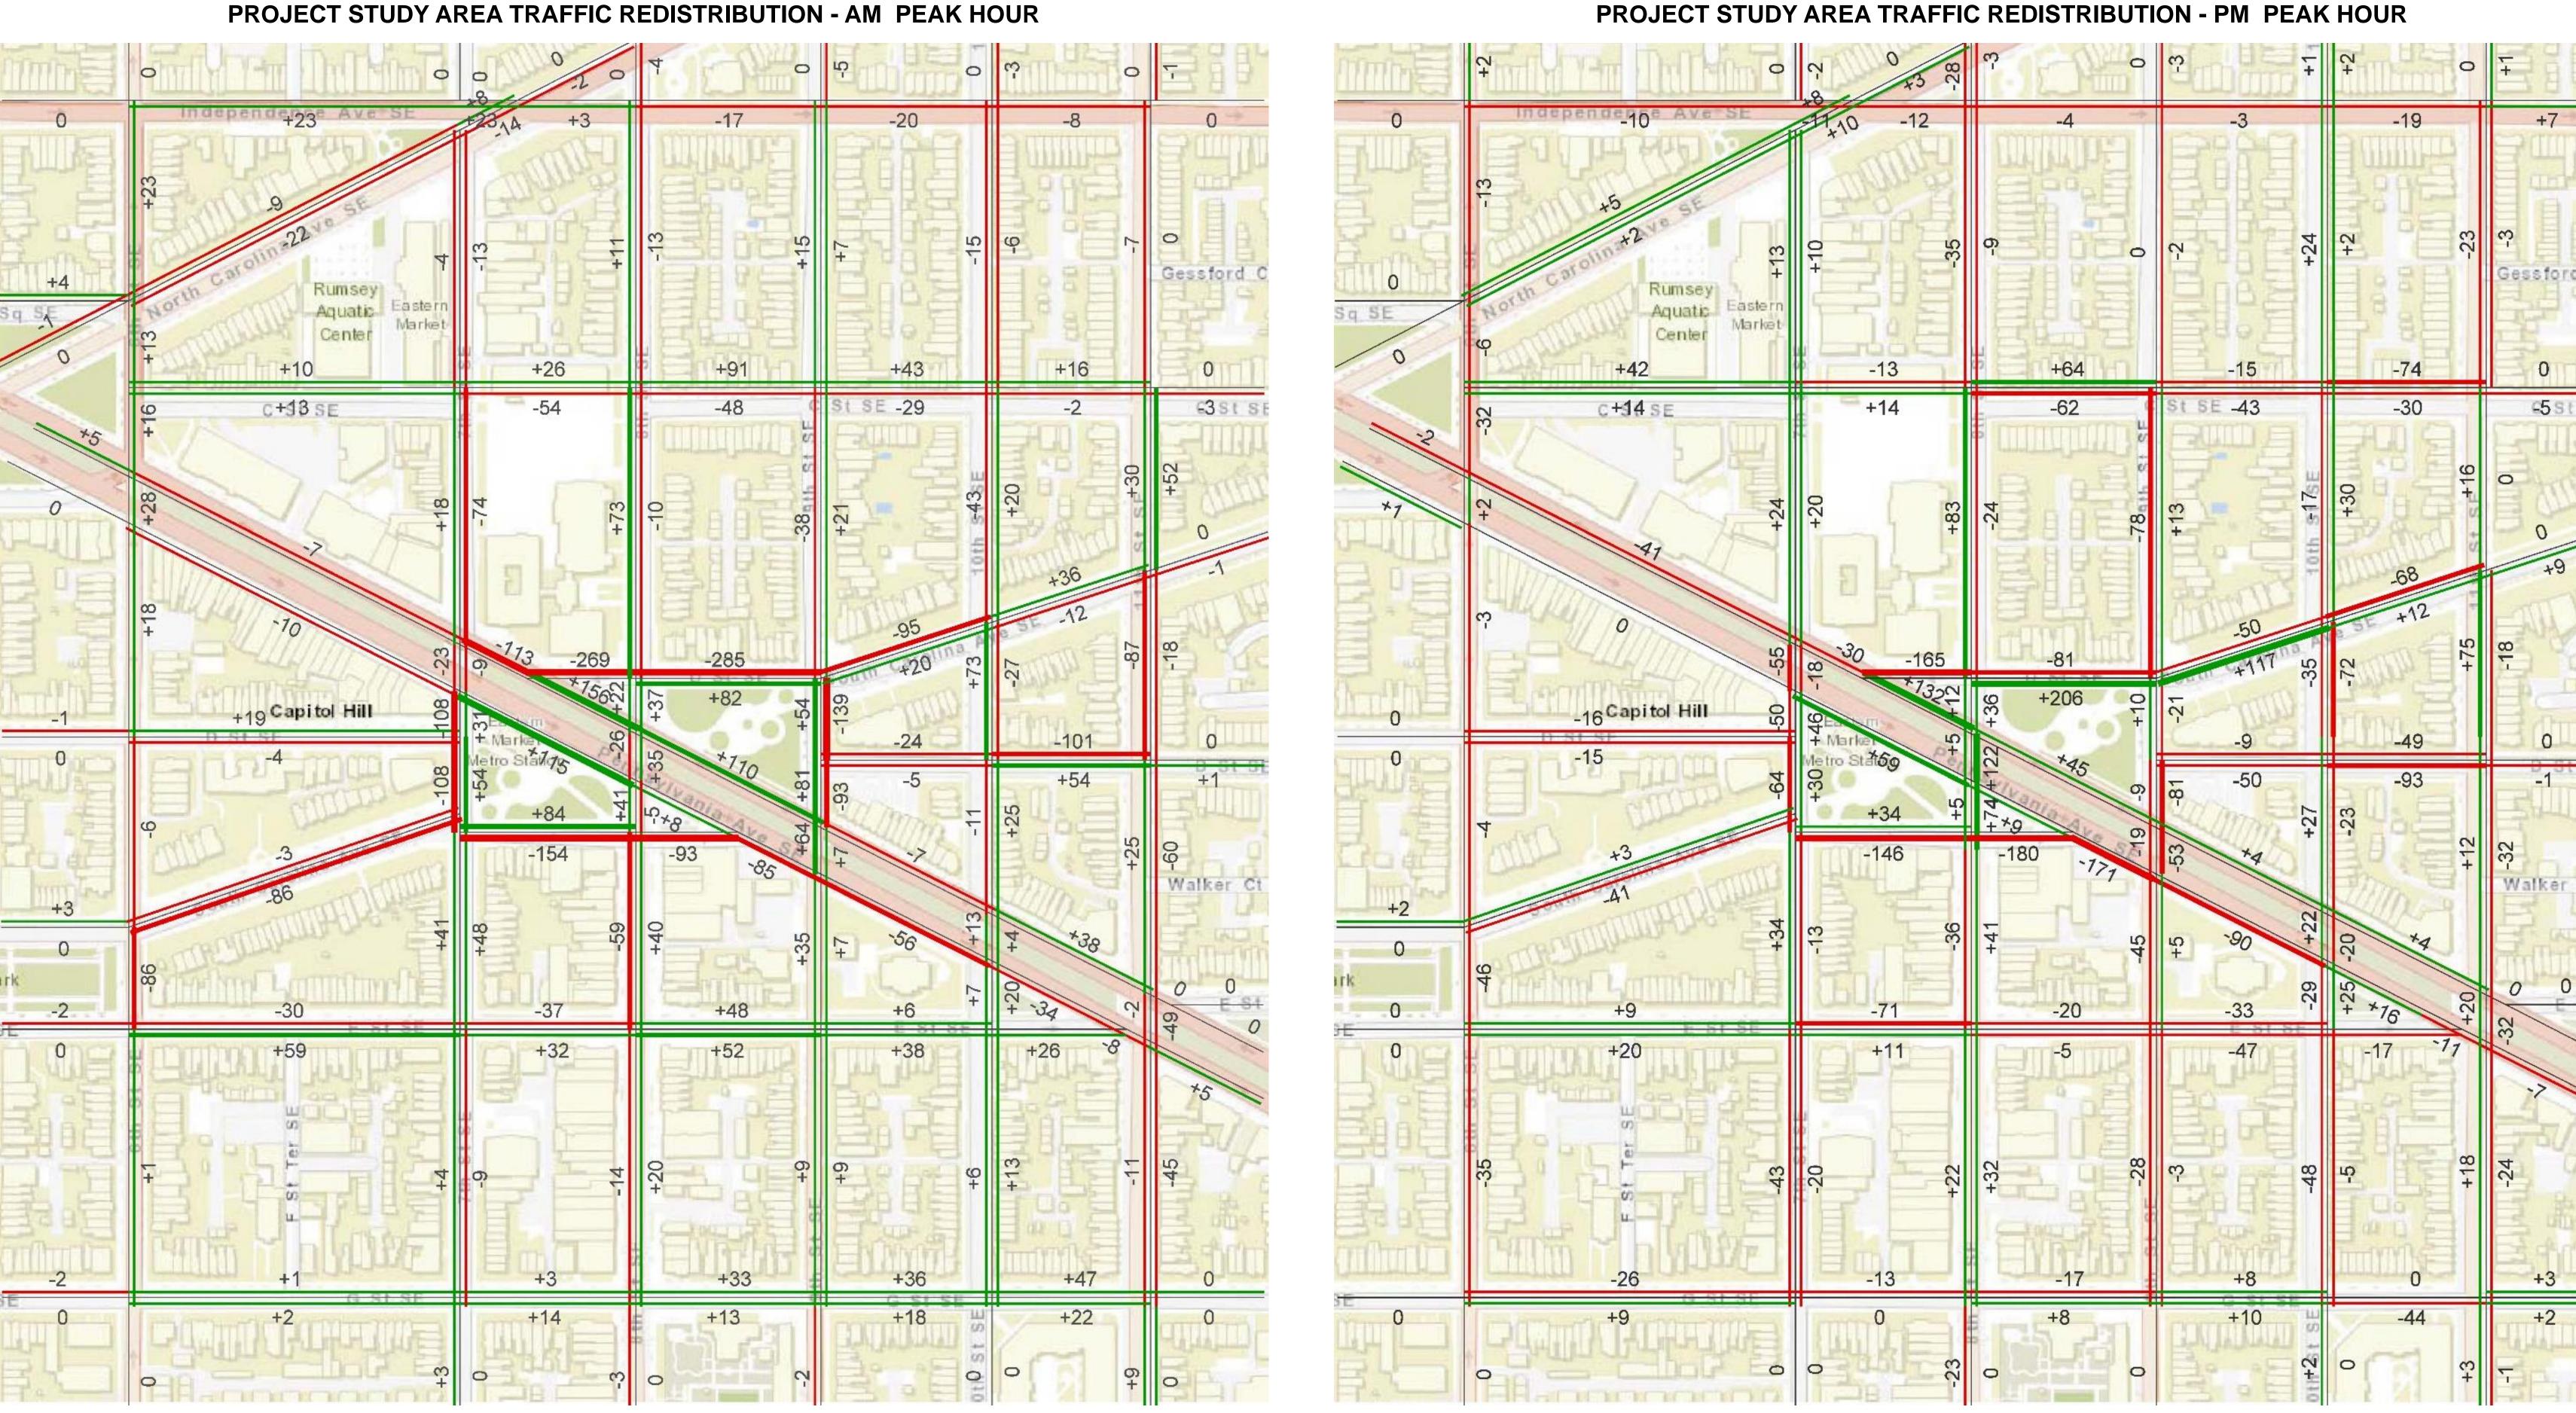

#### PROJECT STUDY AREA TRAFFIC REDISTRIBUTION - PM PEAK HOUR

(-) DECREASE (+) INCREASE VEHICLE/HR CHANGE 0-50 50-100 100-200+