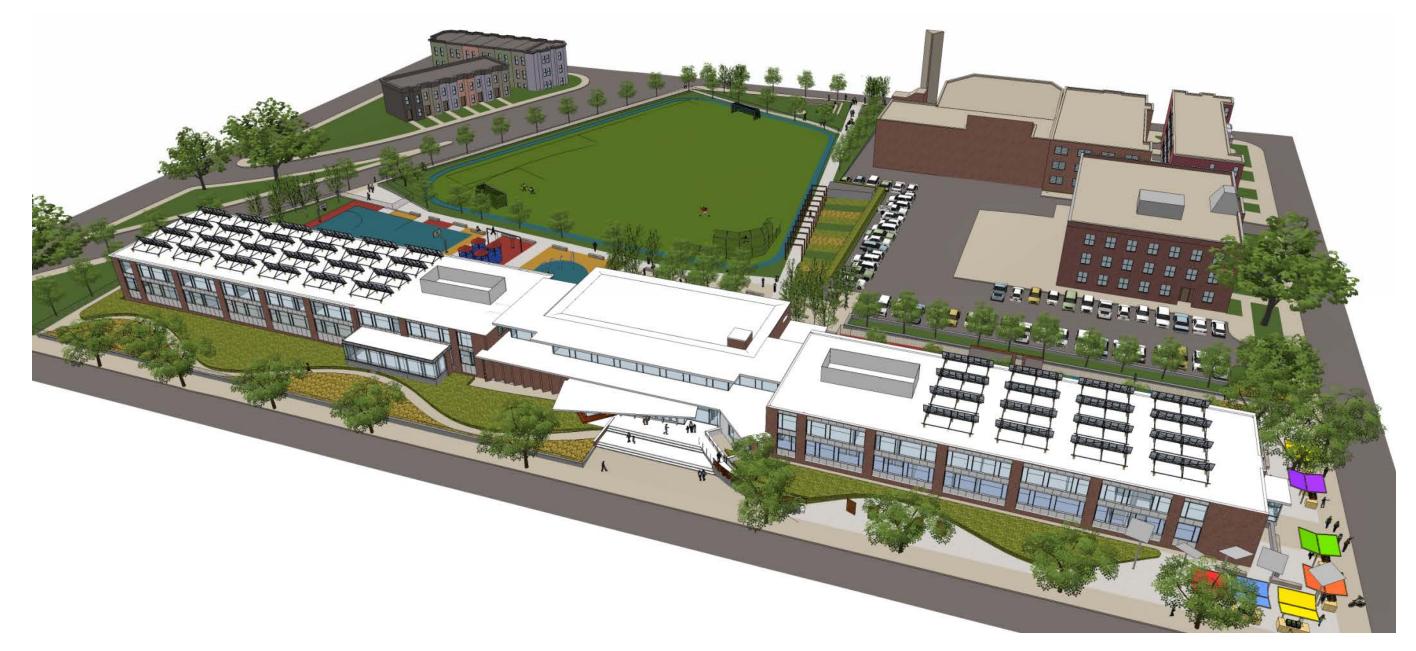

# **Phased Modernization**

JOINT VENTURE

AERIAL SITE VIEW

OPTION A: APPROACHING THE MAIN ENTRANCE FROM 12TH STREET

OPTION B: APPROACHING THE MAIN ENTRANCE FROM 12TH STREET

SECTION THROUGH WEST WING @ TYPICAL CLASSROOMS

SECTION THROUGH EAST WING @ MEDIA CENTER

SECTION THROUGH CENTRAL WING @ MULTI-PURPOSE ROOM AND NEW SECOND STORY LINK

AERIAL SITE VIEW

JOINT VENTURE

1228 9th Street, NW, Washington, DC 20001 202 548 7570

www.bellarchitects.com www.newmanarchitects.com