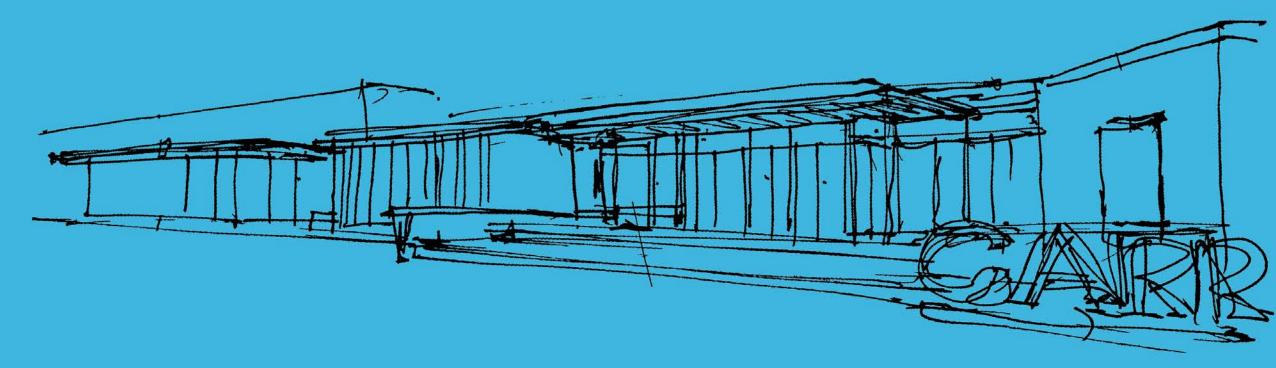

# **Phased Modernization**

JOINT VENTURE

AERIAL SITE VIEW

OPTION A: APPROACHING THE MAIN ENTRANCE FROM 12TH STREET

OPTION B: APPROACHING THE MAIN ENTRANCE FROM 12TH STREET

SECTION THROUGH WEST WING @ TYPICAL CLASSROOMS