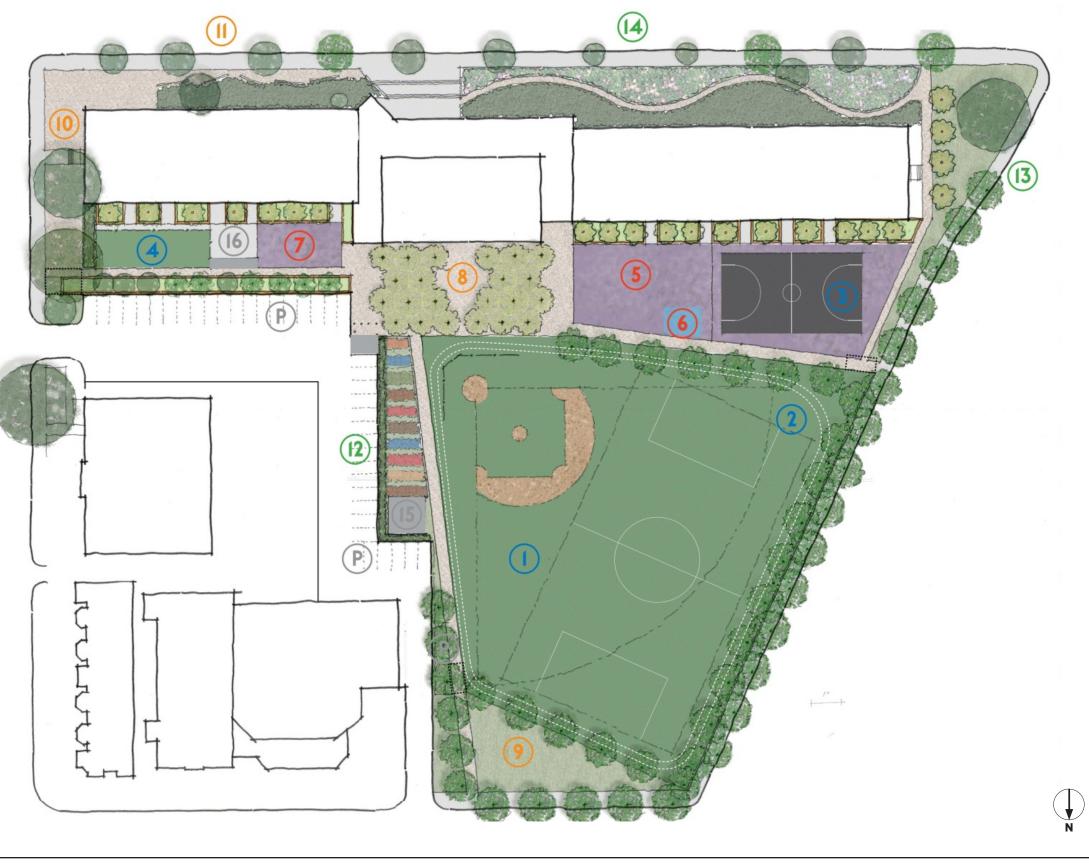

# Site Concept

PLAY

### SPORTS

5 PLAYGROUND

**GATHERING & ART** 

**9** PERFORMANCE SPACE

(10) COMMUNITY SQUARE

**NATURE & ENVIRONMENT** 

(13) URBAN ORCHARD

(16) TRICYCLE STORAGE

(14) NATURE TRAIL

UTILITY

 $(\mathbf{P})$ 

(12) GARDENS /

(II) GALLERY & GARRISON SIGN

ENVIRONMENTAL CLASSROOM

(15) TOILETS & EQUIPMENT STORAGE

**PARKING - 40 SPACES PROVIDED** 

**6** SPRINKLER PLAZA

(I) MULTI-PURPOSE FIELD

**3** BASKETBALL COURT

(4) EARLY CHILDHOOD MINI-FIELD

(7) EARLY CHILDHOOD PLAYGROUND

(8) OASIS / OUTDOOR CLASSROOM