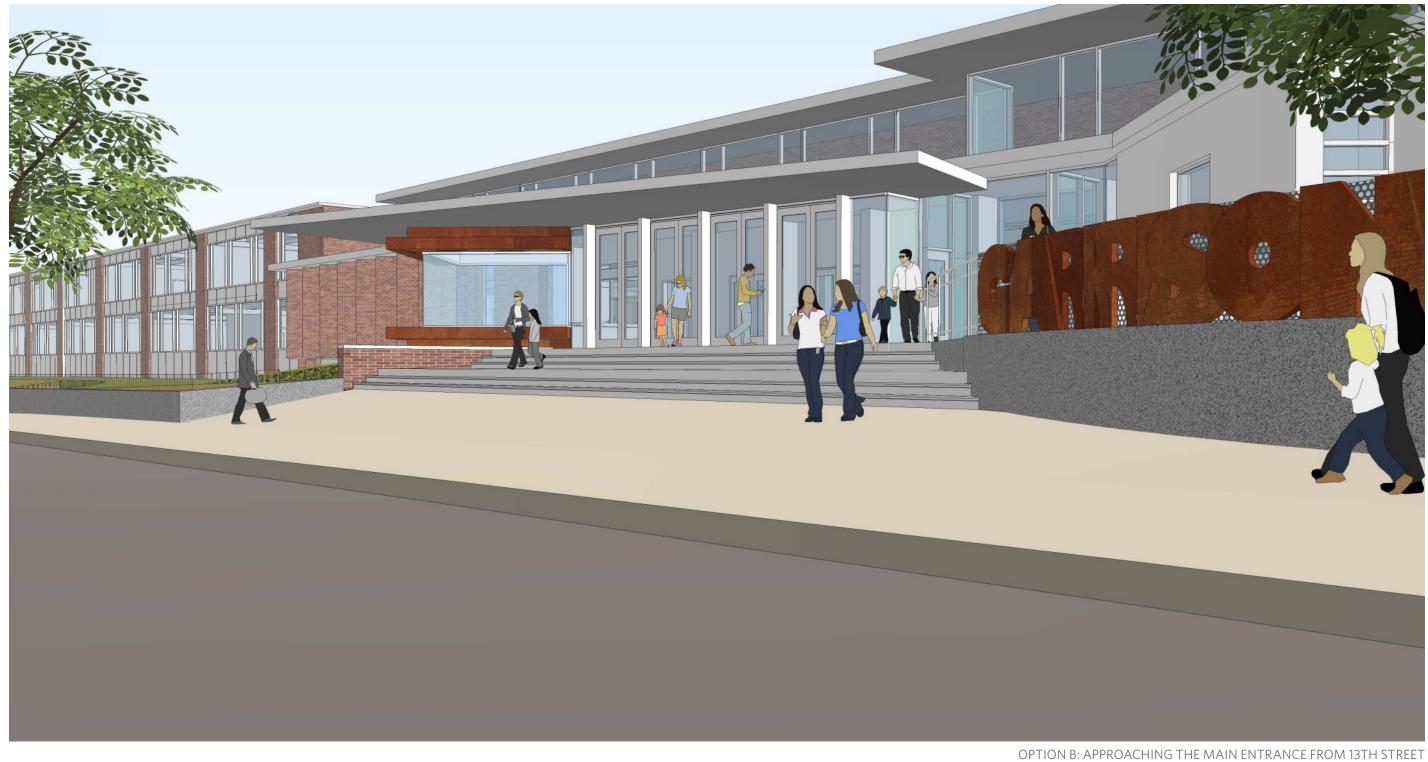

# **Phased Modernization**

JOINT VENTURE

AERIAL SITE VIEW

OPTION A: APPROACHING THE MAIN ENTRANCE FROM 12TH STREET

OPTION B: APPROACHING THE MAIN ENTRANCE FROM 12TH STREET

SECTION THROUGH WEST WING @ TYPICAL CLASSROOMS