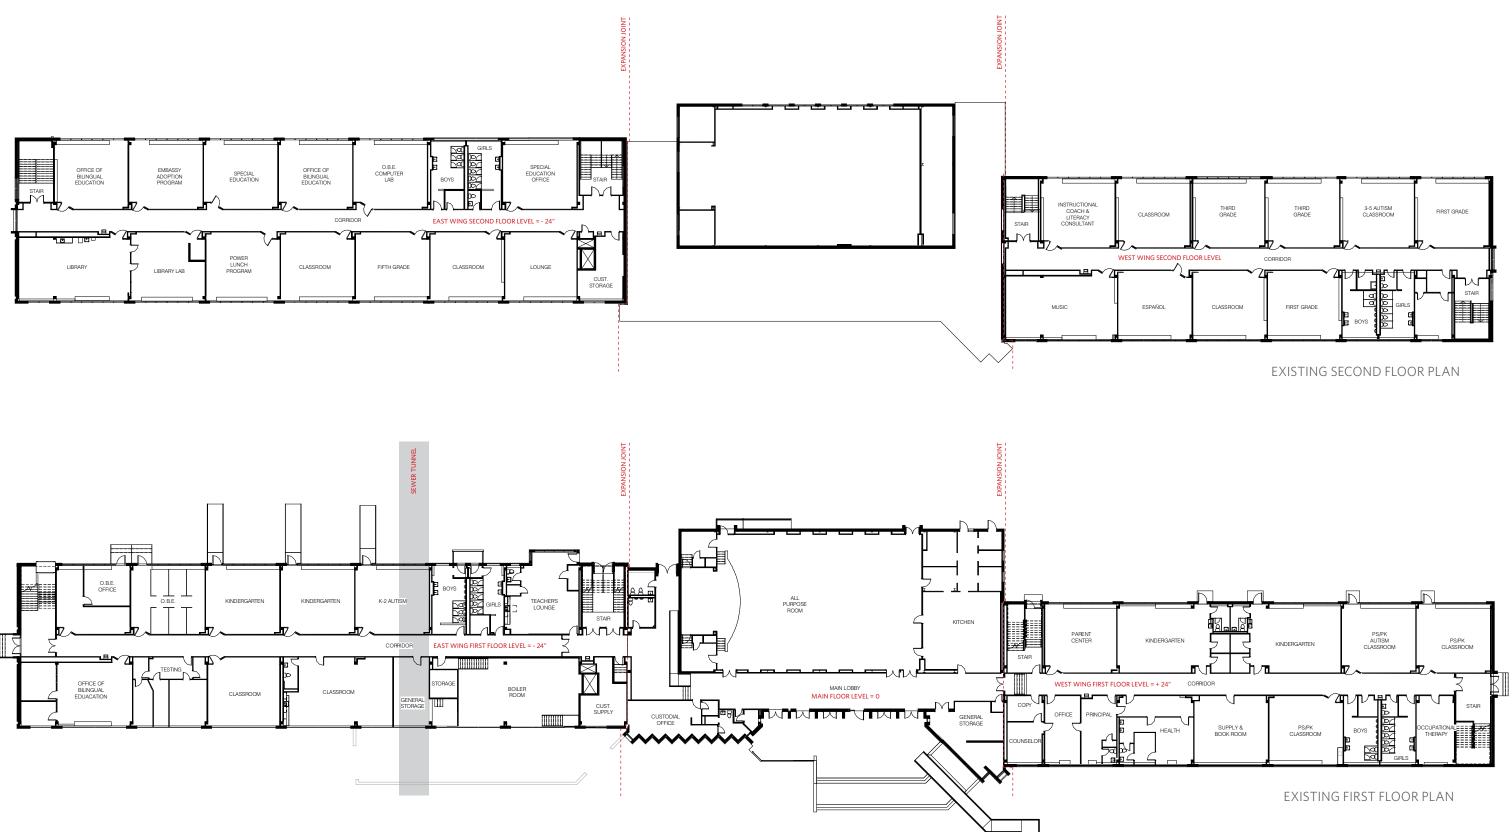

# **Phased Modernization**

JOINT VENTURE

AERIAL SITE VIEW

OPTION A: APPROACHING THE MAIN ENTRANCE FROM 12TH STREET

OPTION B: APPROACHING THE MAIN ENTRANCE FROM 12TH STREET

SECTION THROUGH WEST WING @ TYPICAL CLASSROOMS

SECTION THROUGH EAST WING @ MEDIA CENTER

SECTION THROUGH CENTRAL WING @ MULTI-PURPOSE ROOM AND NEW SECOND STORY LINK

AERIAL SITE VIEW

JOINT VENTURE

1228 9th Street, NW, Washington, DC 20001 202 548 7570

www.bellarchitects.com www.newmanarchitects.com