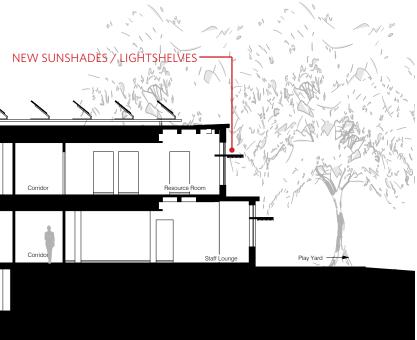

# **Phased Modernization**

JOINT VENTURE

AERIAL SITE VIEW

OPTION A: APPROACHING THE MAIN ENTRANCE FROM 12TH STREET

OPTION B: APPROACHING THE MAIN ENTRANCE FROM 12TH STREET

SECTION THROUGH WEST WING @ TYPICAL CLASSROOMS

SECTION THROUGH EAST WING @ MEDIA CENTER

SECTION THROUGH CENTRAL WING @ MULTI-PURPOSE ROOM AND NEW SECOND STORY LINK

AERIAL SITE VIEW

JOINT VENTURE

1228 9th Street, NW, Washington, DC 20001 202 548 7570

www.bellarchitects.com www.newmanarchitects.com