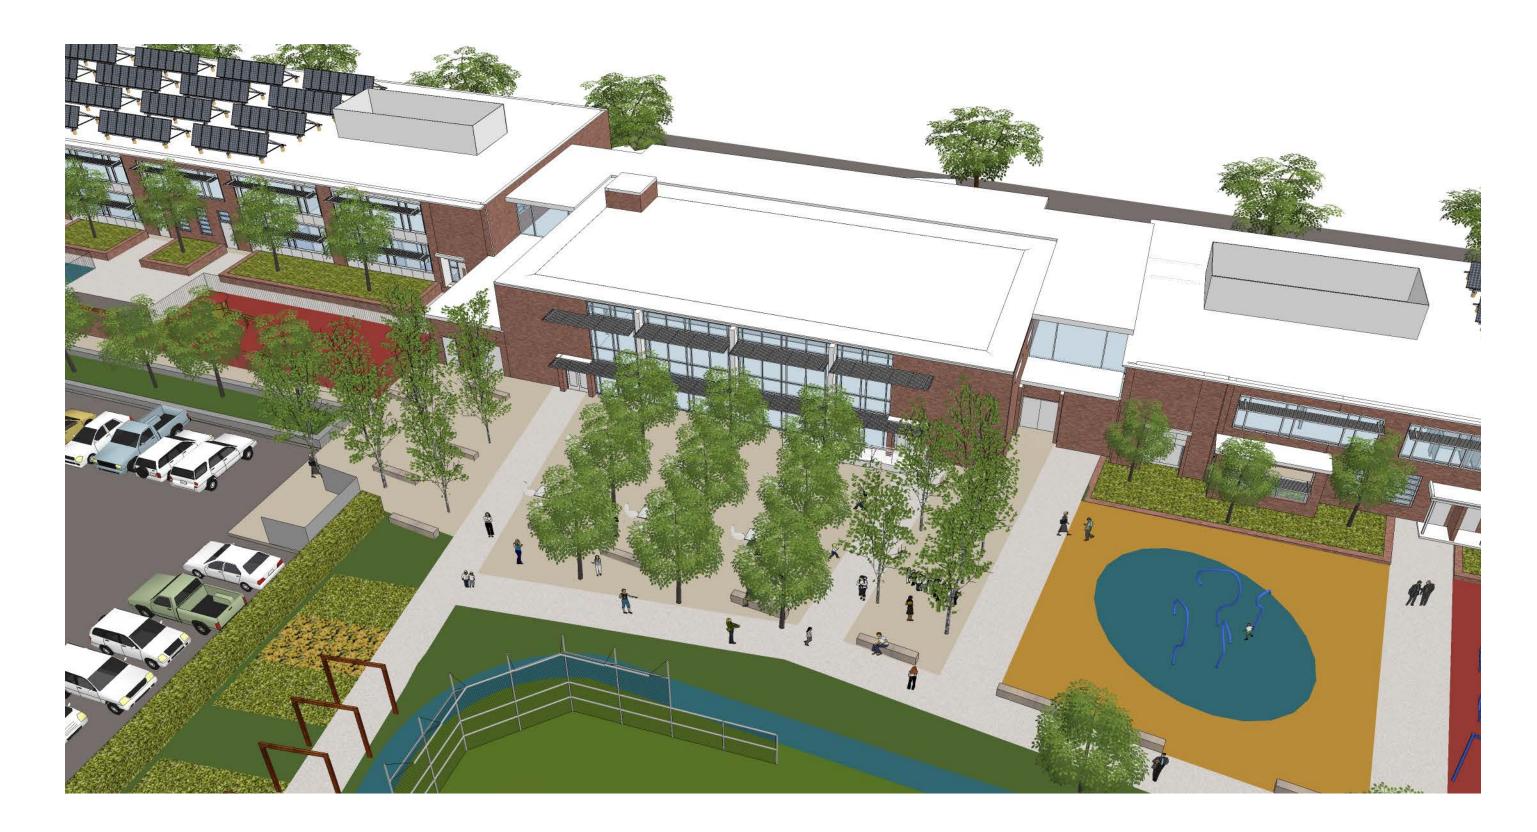

### OASIS, PLAY AREAS AND GARDENS

OASIS / OUTDOOR CLASSROOM AND PLAY AREA BEYOND

13TH STREET VIEW - ENTRY PAVILION

### VERMONT AVENUE ENTRY PAVILION

R STREET ENTRY PAVILION AND PERFORMANCE SPACE