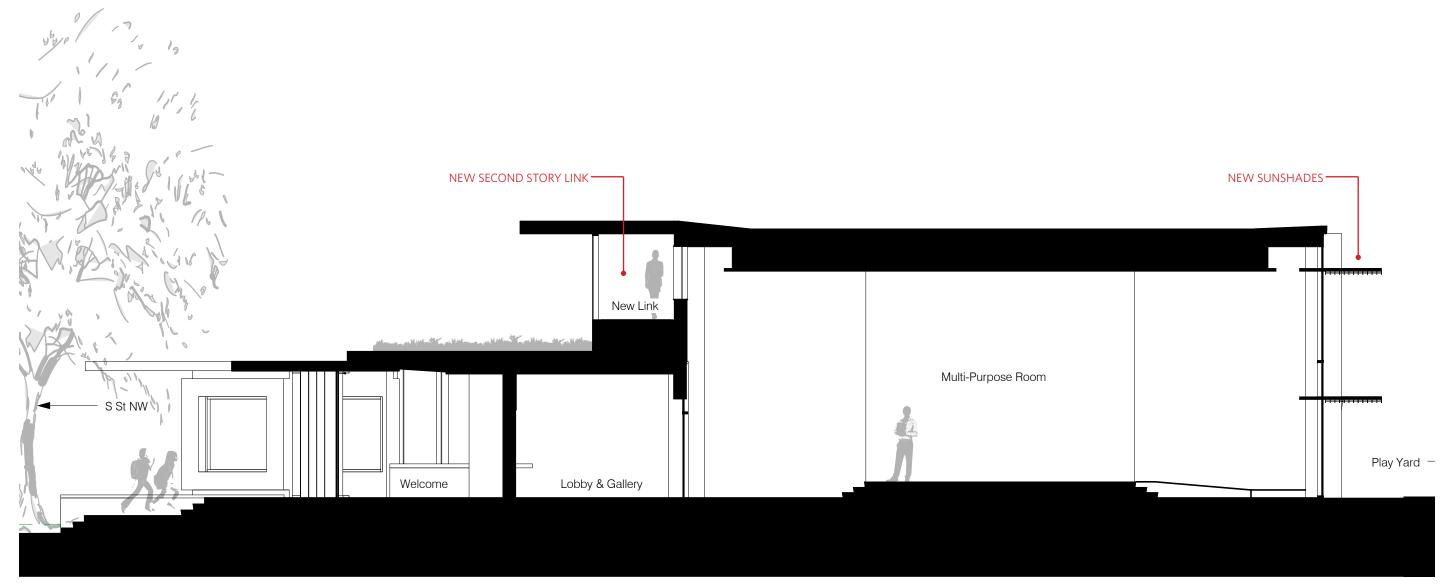

SECTION THROUGH EAST WING @ MEDIA CENTER

SECTION THROUGH CENTRAL WING @ MULTI-PURPOSE ROOM AND NEW SECOND STORY LINK

AERIAL SITE VIEW

JOINT VENTURE

1228 9th Street, NW, Washington, DC 20001 202 548 7570

www.bellarchitects.com www.newmanarchitects.com