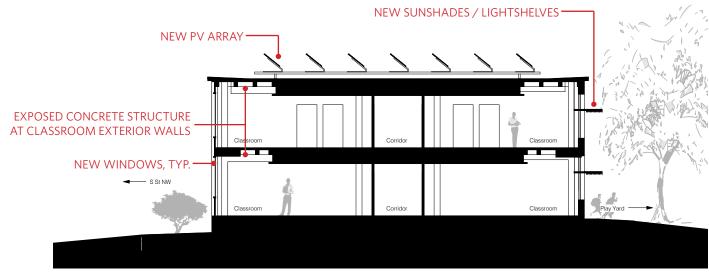

# **Phased Modernization**

JOINT VENTURE

AERIAL SITE VIEW

OPTION A: APPROACHING THE MAIN ENTRANCE FROM 12TH STREET

OPTION B: APPROACHING THE MAIN ENTRANCE FROM 12TH STREET

SECTION THROUGH WEST WING @ TYPICAL CLASSROOMS