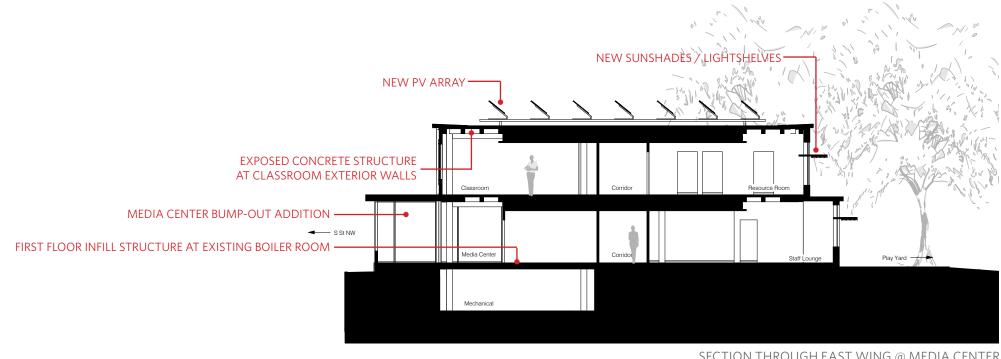

SECTION THROUGH EAST WING @ MEDIA CENTER

SECTION THROUGH CENTRAL WING @ MULTI-PURPOSE ROOM AND NEW SECOND STORY LINK

AERIAL SITE VIEW

JOINT VENTURE

1228 9th Street, NW, Washington, DC 20001 202 548 7570

www.bellarchitects.com www.newmanarchitects.com