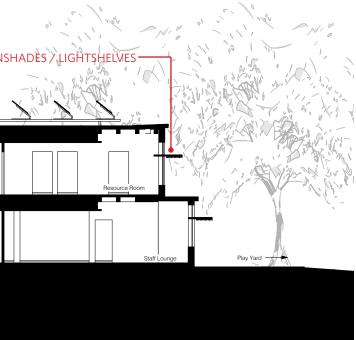

# **Phased Modernization**

JOINT VENTURE

AERIAL SITE VIEW

OPTION A: APPROACHING THE MAIN ENTRANCE FROM 12TH STREET

OPTION B: APPROACHING THE MAIN ENTRANCE FROM 12TH STREET

SECTION THROUGH WEST WING @ TYPICAL CLASSROOMS

SECTION THROUGH EAST WING @ MEDIA CENTER

SECTION THROUGH CENTRAL WING @ MULTI-PURPOSE ROOM AND NEW SECOND STORY LINK

AERIAL SITE VIEW

JOINT VENTURE

1228 9th Street, NW, Washington, DC 20001 202 548 7570

www.bellarchitects.com www.newmanarchitects.com