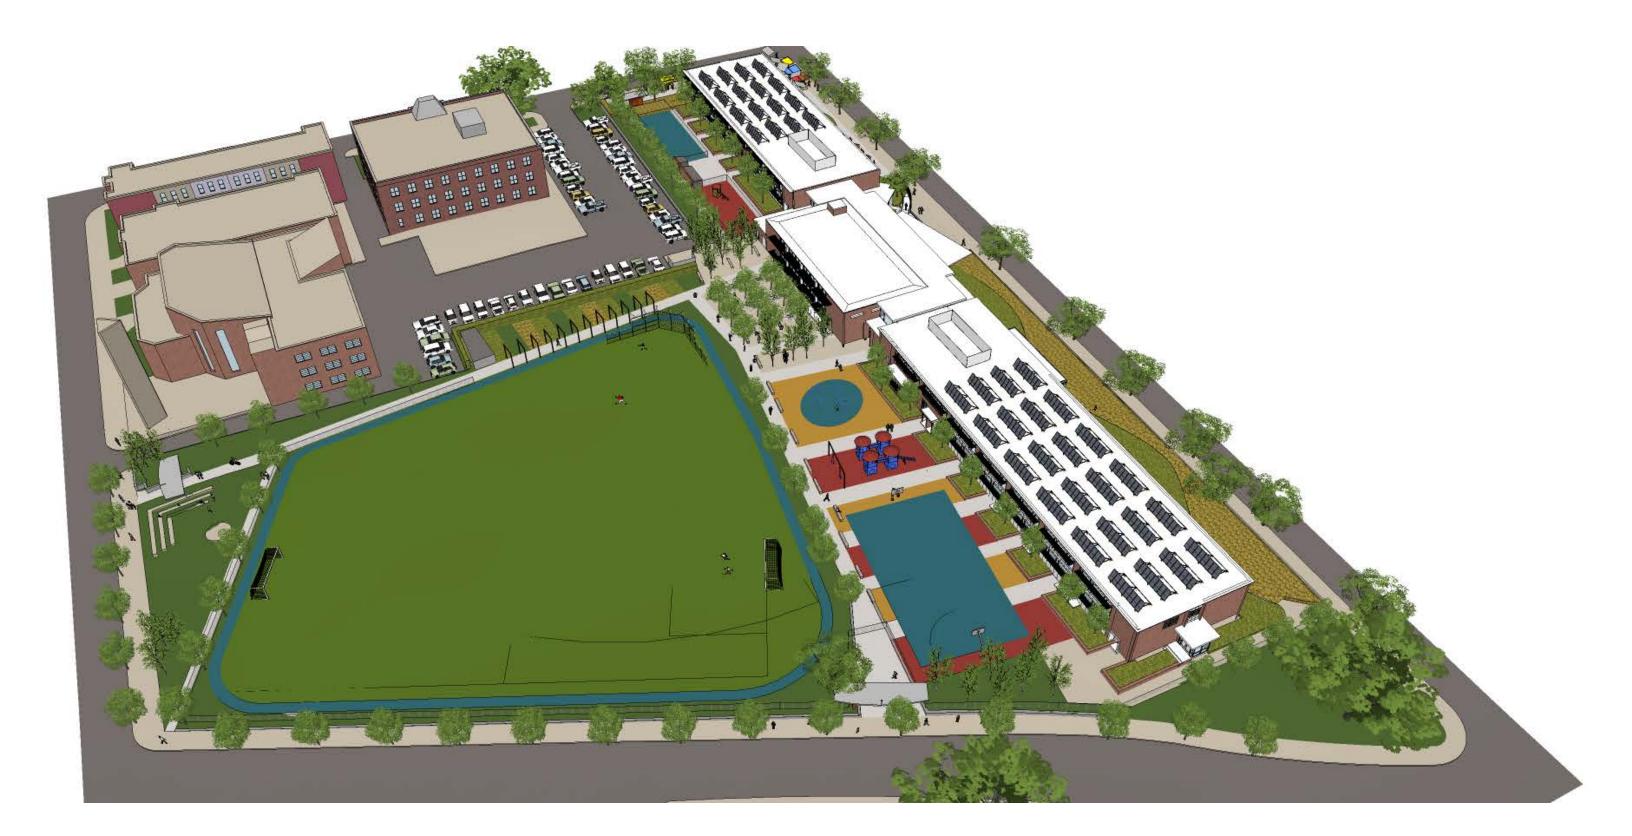

# **Phased Modernization**

JOINT VENTURE

AERIAL SITE VIEW

OPTION A: APPROACHING THE MAIN ENTRANCE FROM 12TH STREET

OPTION B: APPROACHING THE MAIN ENTRANCE FROM 12TH STREET

SECTION THROUGH WEST WING @ TYPICAL CLASSROOMS

SECTION THROUGH EAST WING @ MEDIA CENTER

SECTION THROUGH CENTRAL WING @ MULTI-PURPOSE ROOM AND NEW SECOND STORY LINK

AERIAL SITE VIEW

JOINT VENTURE

1228 9th Street, NW, Washington, DC 20001 202 548 7570

www.bellarchitects.com www.newmanarchitects.com