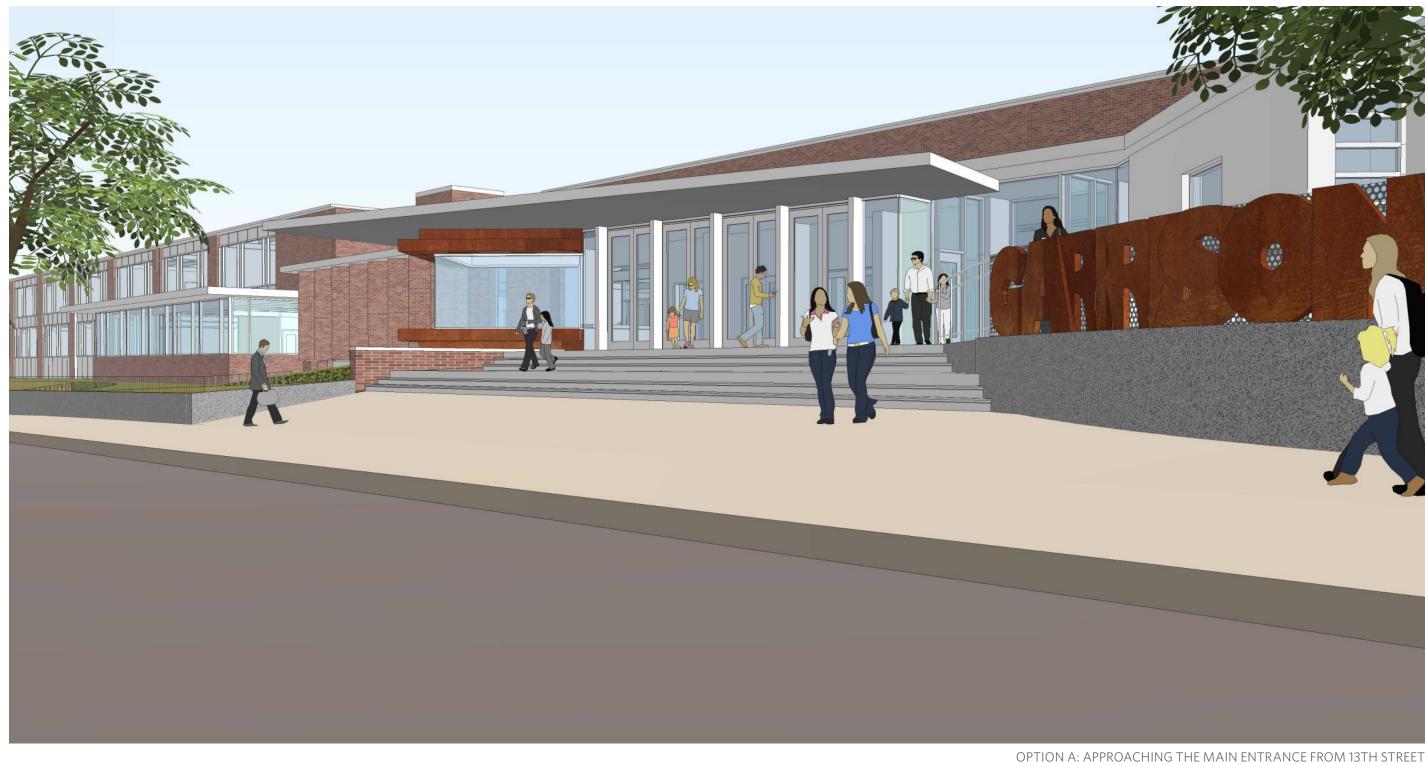

# **Phased Modernization**

JOINT VENTURE

AERIAL SITE VIEW

OPTION A: APPROACHING THE MAIN ENTRANCE FROM 12TH STREET

OPTION B: APPROACHING THE MAIN ENTRANCE FROM 12TH STREET

SECTION THROUGH WEST WING @ TYPICAL CLASSROOMS