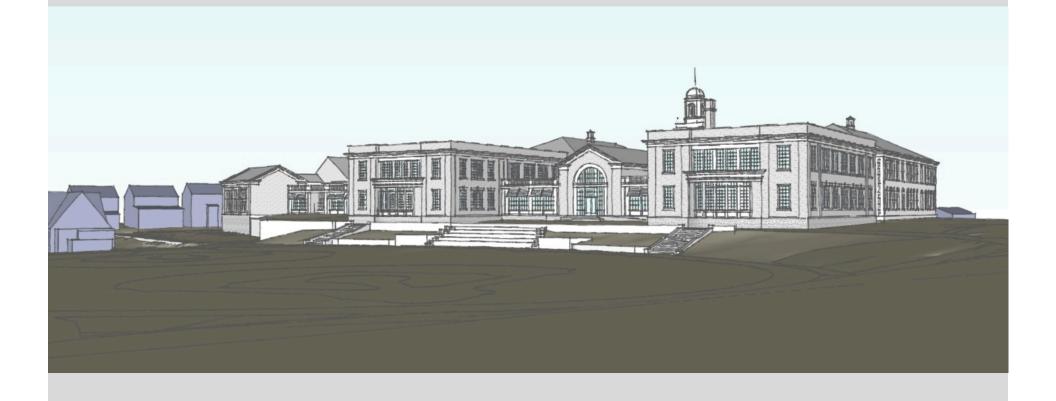

# Schematic Massing – From Westbound Northampton St.

LAFAYETTE ELEMENTARY SCHOOL SIT MEETING – SEPTEMBER 22, 2014