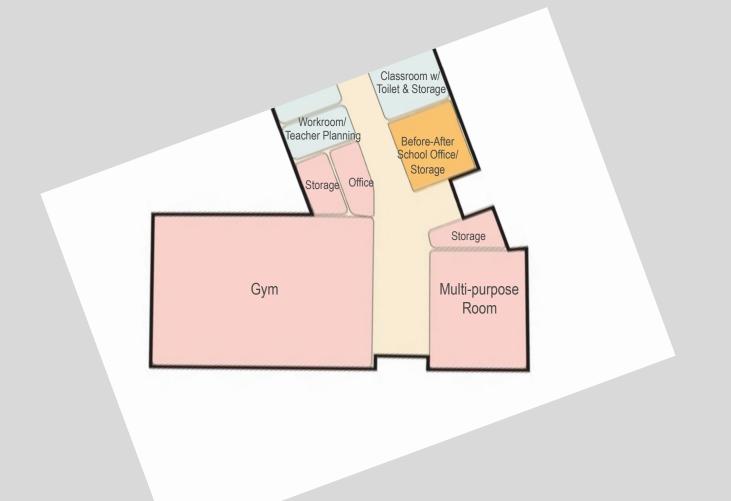

### **GROUND FLOOR**

## LAFAYETTE ELEMENTARY SCHOOL – SCHEMATIC DESIGN ENLARGED PLAN – NORTHAMPTON WING