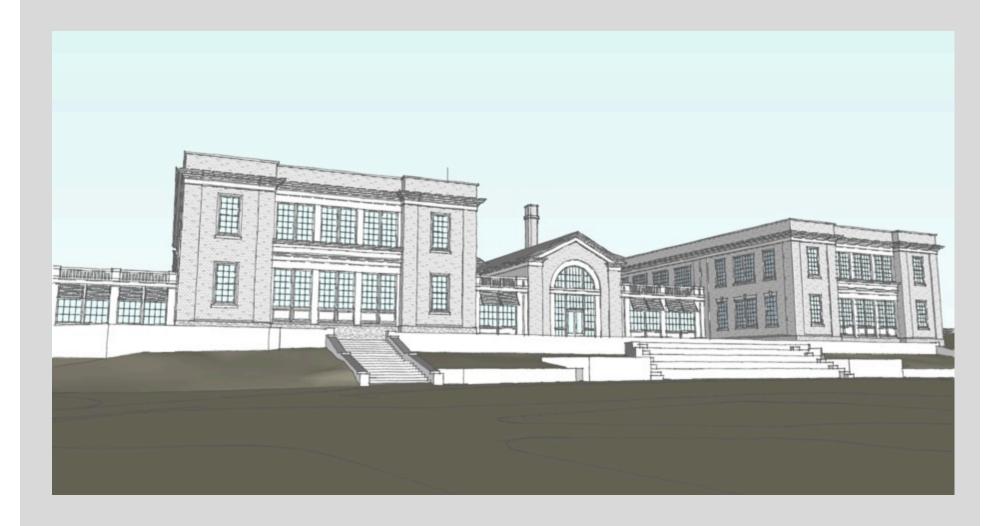

# Schematic Massing – From Westbound Northampton St.

LAFAYETTE ELEMENTARY SCHOOL SIT MEETING – SEPTEMBER 22, 2014