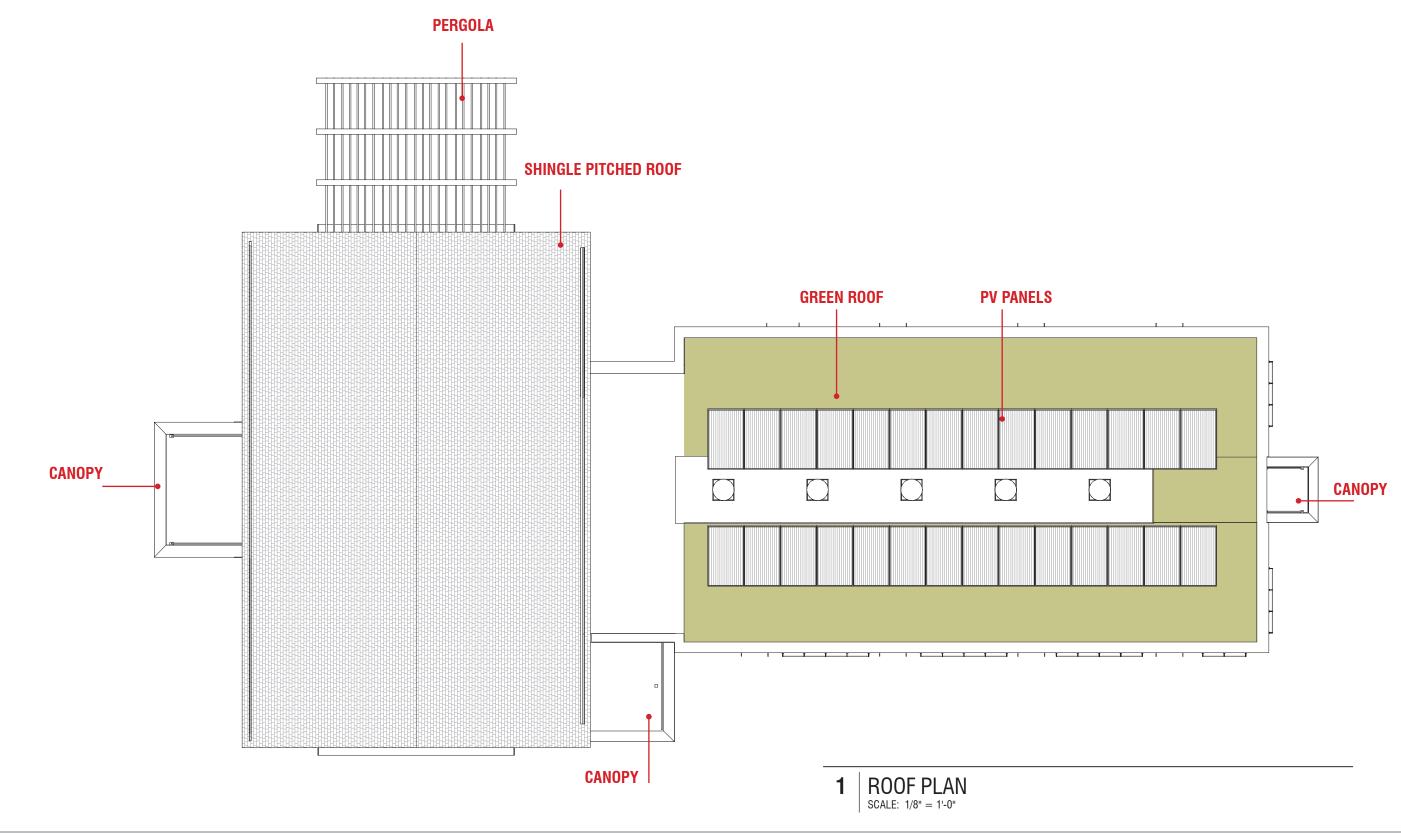

WASHINGTON

## **ROOF PLAN**



WASHINGTON

## **SOUTH ELEVATION**



WASHINGTON

## **NORTH ELEVATION**



WASHINGTON

### **WEST ELEVATION**



WASHINGTON

### EAST ELEVATION



WASHINGTON

# Blue Skye + SH1nberg.Levinas

32'6"

### **HISTORIC BOARD**





WASHINGTON

#### **MATERIALS-EXTERIOR**



**STONE VENEER** 



**METAL PANELS, DETAIL AT WINDOWS, EXTERIOR DOORS & CANOPIES** 



WASHINGTON

**LIGHT GREY** 

## **MATERIALS-INTERIORS-MULTIPURPOSE ROOM**





**CLIFFSTONE BY LEA CERAMICHE EXTERIOR PORCH AND ALL INTERIORS FLOORS** 

**STONE VENEER FINISH- MULTIPURPOSE ROOM** 

## WINDOW-DAYLIGHTING STUDY



24 SF WINDOW PROPOSED, FLOOR TO CEILING

4 6'

24 SF WINDOW TYPICAL SHAPE

DAYLIGHTING STUDY WITH PROPOSED WINDOWS

MULTIPURPOSE Room



OFFICE

#### LIGHT FIXTURES ON BUILDING

**BEGA LED** 

**BEGA ROUND**