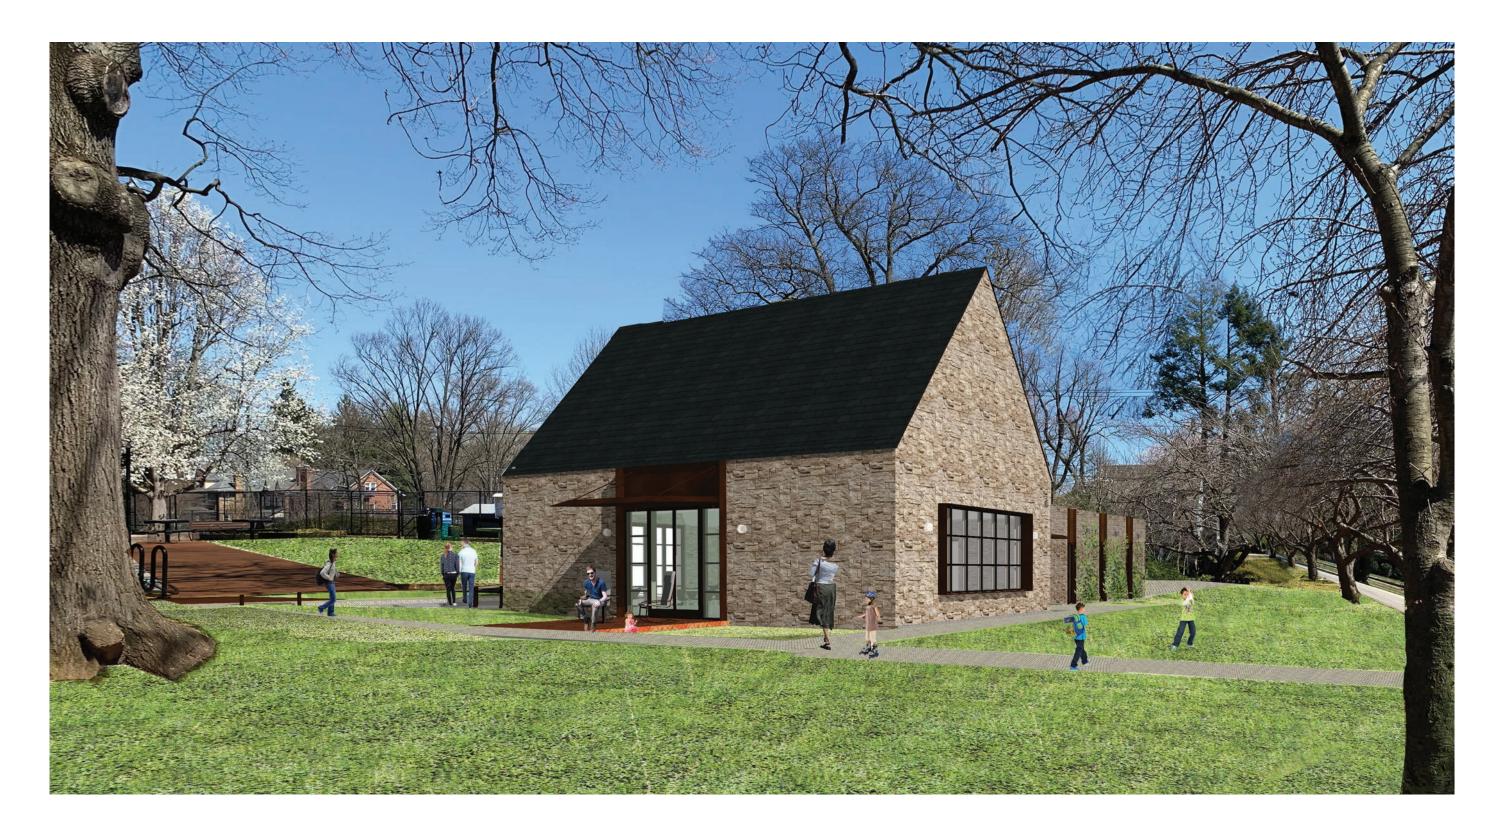

HTING STUDY WITH PROPOSED WINDOWS

MULTIPURPOSE Room



OFFICE

#### LIGHT FIXTURES ON BUILDING

**BEGA LED** 

**BEGA ROUND** 



WASHINGTON







| LED wall luminaire - asymmetric light distribution |       |    |     | LED wall lumina | LED wall luminaire · shielded |      |    |       |
|----------------------------------------------------|-------|----|-----|-----------------|-------------------------------|------|----|-------|
|                                                    | LED   | А  | в   | С               |                               | LED  | A  | в     |
| 22386                                              | 17.9W | 9½ | 4 ½ | 7%              | 33 508                        | 4.7W | 8% | 4 1/2 |



## **RENDERING- NORTH VIEW**



WASHINGTON

## **RENDERING-WEST VIEW**



WASHINGTON

## **RENDERING- INTERIOR MULTIPURPOSE ROOM**



WASHINGTON



WASHINGTON

Blue Skye + SH1Nberg.Lev1Nas

# NEXT STEPS

- 1. Next Community Meeting: TBD
- 2. Design: Now through Spring 2019
- 3. Permit: Winter 2018/19 to Spring 2019
- 4. Construction: Summer 2019 to Spring 2020
  - Note: Schedule subject to change based regulatory reviews, weather, unforeseen conditions, etc.

# Lafayette Recreation Center







**Department of General Services** John Stokes, Deputy Director john.stokes@dc.gov

**Department of Parks and Recreation** Brent Sisco, Landscape Architect brent.sisco@dc.gov

**Project Website** 

www.dgs.dc.gov/page/lafayette-recreation-center-modernization

Lafayette Recreation Center