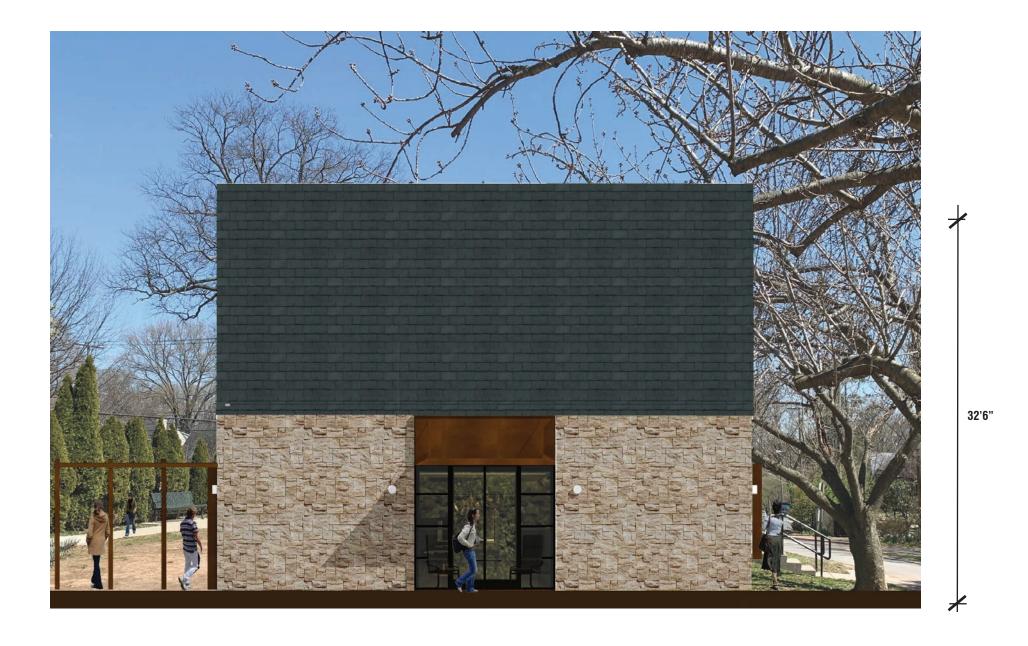

WASHINGTON

## **ROOF PLAN**



WASHINGTON

## **SOUTH ELEVATION**



WASHINGTON

## **NORTH ELEVATION**



WASHINGTON

### **WEST ELEVATION**



WASHINGTON

### EAST ELEVATION



WASHINGTON

# Blue Skye + SH1nberg.Levinas

32'6"

### **HISTORIC BOARD**





WASHINGTON

#### **MATERIALS-EXTERIOR**



**STONE VENEER** 



**METAL PANELS, DETAIL AT WINDOWS, EXTERIOR DOORS & CANOPIES** 



WASHINGTON

**LIGHT GREY** 

## **MATERIALS-INTERIORS-MULTIPURPOSE ROOM**





**CLIFFSTONE BY LEA CERAMICHE EXTERIOR PORCH AND ALL INTERIORS FLOORS** 

**STONE VENEER FINISH- MULTIPURPOSE ROOM** 

## WINDOW-DAYLIGHTING STUDY



24 SF WINDOW PROPOSED, FLOOR TO CEILING

4 6'

24 SF WINDOW TYPICAL SHAPE

DAYLIGHTING STUDY WITH PROPOSED WINDOWS

MULTIPURPOSE Room



OFFICE

#### LIGHT FIXTURES ON BUILDING

**BEGA LED** 

**BEGA ROUND** 



WASHINGTON







| LED wall luminaire - asymmetric light distribution |       |    |     | LED wall lumina | LED