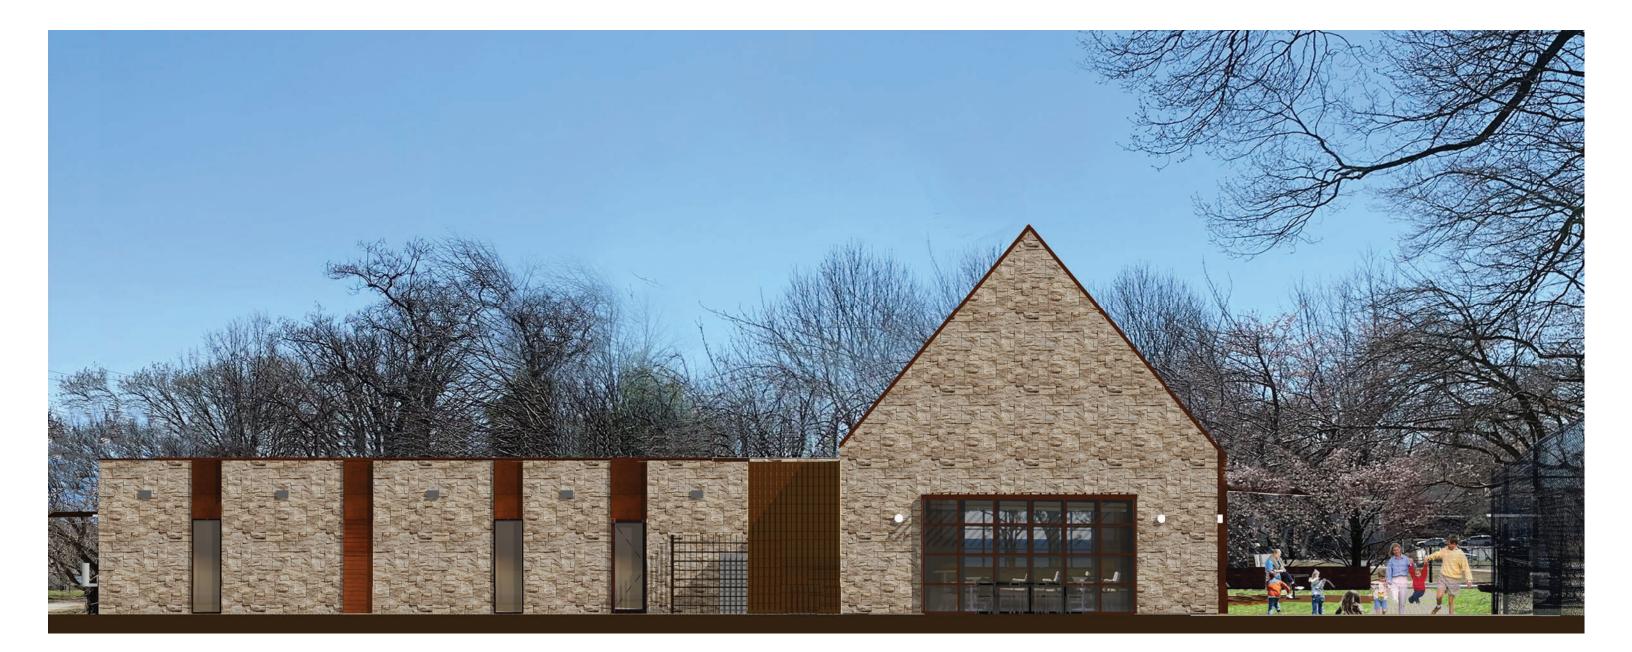

WASHINGTON

## **ROOF PLAN**



WASHINGTON

## **SOUTH ELEVATION**



WASHINGTON

## **NORTH ELEVATION**



WASHINGTON

### **WEST ELEVATION**



WASHINGTON

### EAST ELEVATION



WASHINGTON

# Blue Skye + SH1nberg.Levinas

32'6"

### **HISTORIC BOARD**





WASHINGTON

#### **MATERIALS-EXTERIOR**



**STONE VENEER** 



**METAL PANELS, DETAIL AT WINDOWS, EXTERIOR DOORS & CANOPIES** 



WASHINGTON

**LIGHT GREY** 

## **MATERIALS-INTERIORS-MULTIPURPOSE ROOM**





**CLIFFSTONE BY LEA CERAMICHE EXTERIOR PORCH AND ALL INTERIORS FLOORS** 

**STONE VENEER FINISH- MULTIPURPOSE ROOM** 

## WINDOW-DAYLIGHTING STUDY



24 SF WINDOW PROPOSED, FLOOR TO CEILING

4 6'

24 SF WINDOW TYPICAL SHAPE

DAYLIGHTING STUDY WITH PROPOSED WINDOWS

MULTIPURPOSE Room



OFFICE

#### LIGHT FIXTURES ON BUILDING

**BEGA LED** 

**BEGA ROUND** 



WASHINGTON







| LED wall luminaire - asymmetric light distribution |