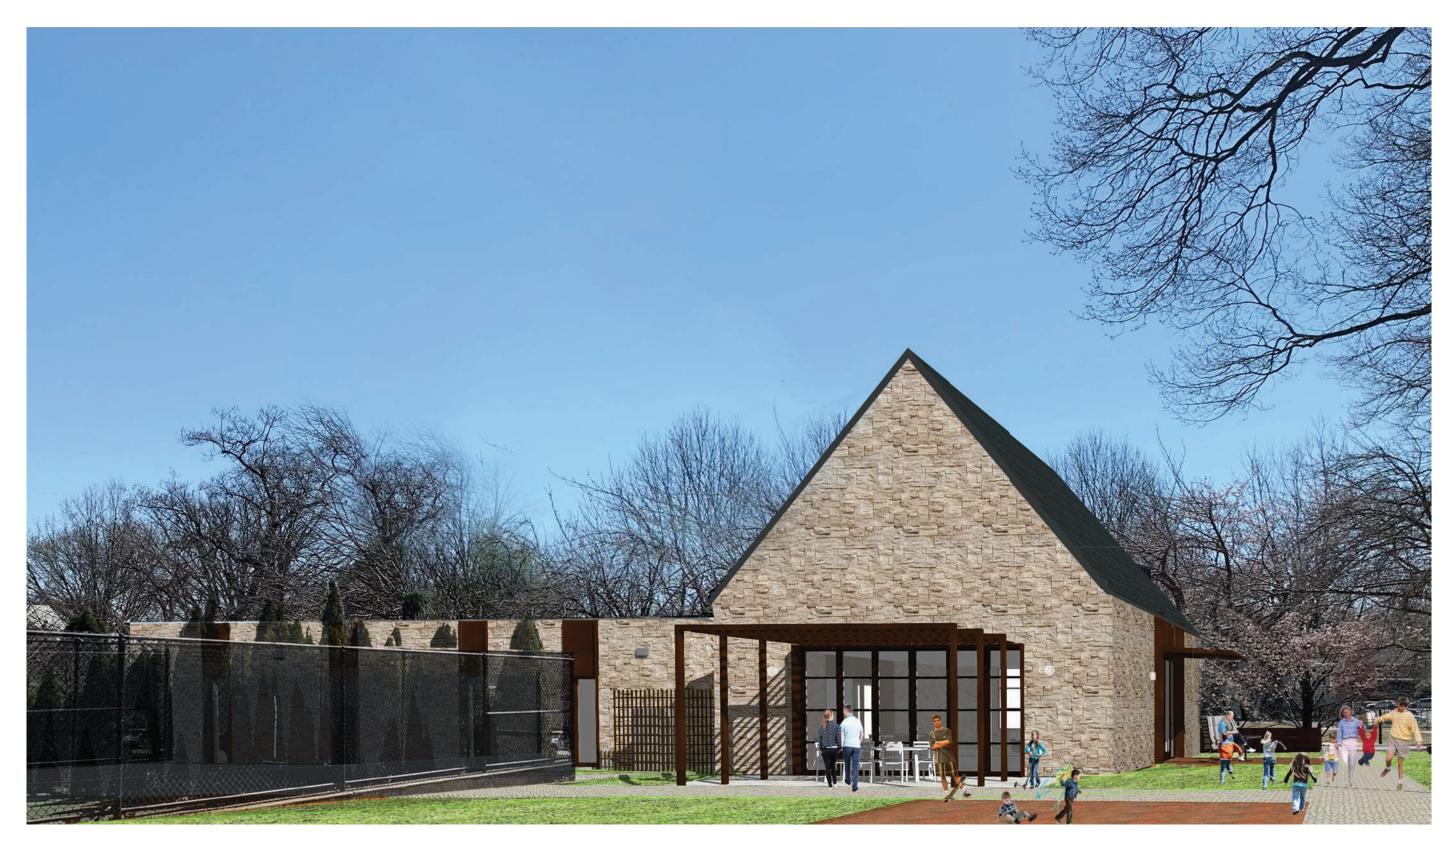

4 6'

24 SF WINDOW TYPICAL SHAPE

DAYLIGHTING STUDY WITH PROPOSED WINDOWS

MULTIPURPOSE Room



OFFICE

#### LIGHT FIXTURES ON BUILDING

**BEGA LED** 

**BEGA ROUND** 



WASHINGTON







| LED wall luminaire - asymmetric light distribution |       |    |     | LED wall lumina | LED wall luminaire · shielded |      |    |       |
|----------------------------------------------------|-------|----|-----|-----------------|-------------------------------|------|----|-------|
|                                                    | LED   | А  | в   | С               |                               | LED  | A  | в     |
| 22386                                              | 17.9W | 9½ | 4 ½ | 7%              | 33 508                        | 4.7W | 8% | 4 1/2 |



## **RENDERING- NORTH VIEW**



WASHINGTON

## **RENDERING-WEST VIEW**



WASHINGTON

## **RENDERING- INTERIOR MULTIPURPOSE ROOM**



WASHINGTON



WASHINGTON

Blue Skye + SH1Nberg.Lev1Nas

# NEXT STEPS

- 1. Next Community Meeting: TBD
- 2. Design: Now through Spring 2019
- 3. Permit: Winter 2018/19 to Spring 2019
- 4. Construction: Summer 2019 to Spring 2020
  - Note: Schedule subject to change based regulatory reviews, weather, unforeseen conditions, etc.

# Lafayette Recreation Center







**Department of General Services** John Stokes, Deputy Director john.stokes@dc.gov

**Department of Parks and Recreation** Brent Sisco, Landscape Architect brent.sisco@dc.gov

**Project Website** 

www.dgs.dc.gov/page/lafayette-recreation-center-modernization

Lafayette Recreation Center