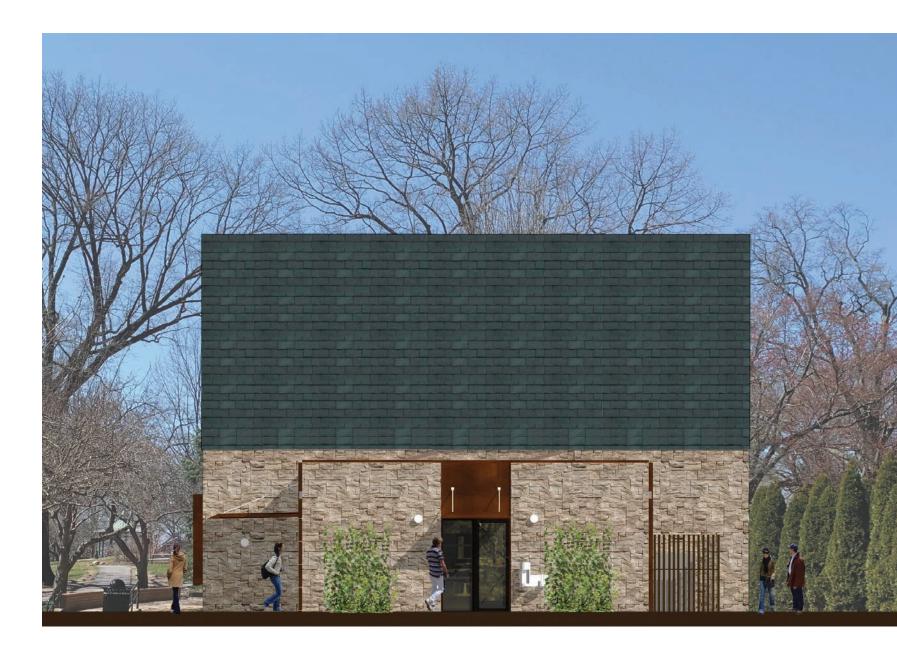

WASHINGTON

## **ROOF PLAN**



WASHINGTON

## **SOUTH ELEVATION**



WASHINGTON

## **NORTH ELEVATION**



WASHINGTON

### **WEST ELEVATION**



WASHINGTON

### EAST ELEVATION



WASHINGTON

# Blue Skye + SH1nberg.Levinas

32'6"

### **HISTORIC BOARD**





WASHINGTON

#### **MATERIALS-EXTERIOR**



**STONE VENEER** 



**METAL PANELS, DETAIL AT WINDOWS, EXTERIOR DOORS & CANOPIES** 



WASHINGTON

**LIGHT GREY** 

## **MATERIALS-INTERIORS-MULTIPURPOSE ROOM**





**CLIFFSTONE BY LEA CERAMICHE EXTERIOR PORCH AND ALL INTERIORS FLOORS** 

**STONE VENEER FINISH- MULTIPURPOSE ROOM** 

## WINDOW-DAYLIGHTING STUDY



24 SF WINDOW PROPOSED, FLOOR TO CEILING

4 6'

24 SF WINDOW TYPICAL SHAPE

DAYLIGHTING STUDY WITH PROPOSED WINDOWS

MULTIPURPOSE Room



OFFICE

#### LIGHT FIXTURES ON BUILDING

**BEGA LED** 

**BEGA ROUND** 



WASHINGTON







| LED wall luminaire - asymmetric light distribution |       |    |     | LED wall lumina | LED wall luminaire · shielded |