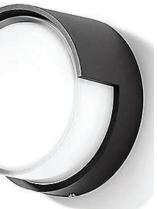

#### LIGHT FIXTURES ON BUILDING

**BEGA LED** 

**BEGA ROUND** 

WASHINGTON

| LED wall luminaire - asymmetric light distribution |       |    |     | LED wall lumina | LED wall luminaire · shielded |      |    |       |
|----------------------------------------------------|-------|----|-----|-----------------|-------------------------------|------|----|-------|
|                                                    | LED   | А  | в   | С               |                               | LED  | A  | в     |
| 22386                                              | 17.9W | 9½ | 4 ½ | 7%              | 33 508                        | 4.7W | 8% | 4 1/2 |