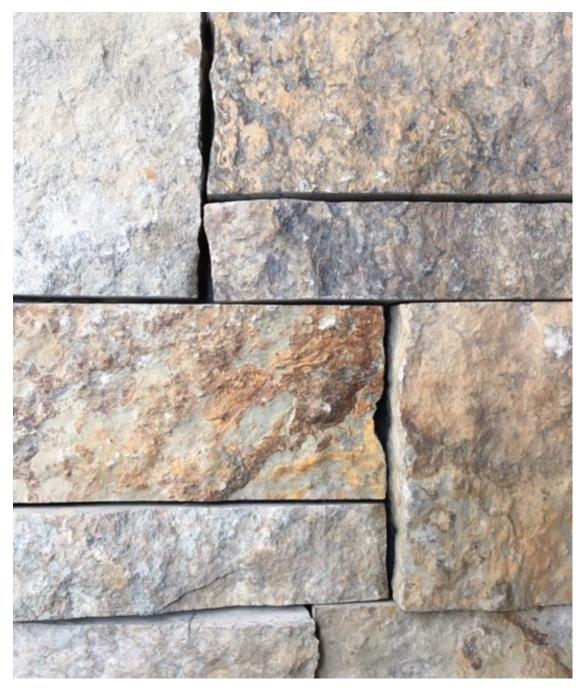

#### **MATERIALS-EXTERIOR**

**STONE VENEER** 

**METAL PANELS, DETAIL AT WINDOWS, EXTERIOR DOORS & CANOPIES** 

WASHINGTON

**LIGHT GREY** 