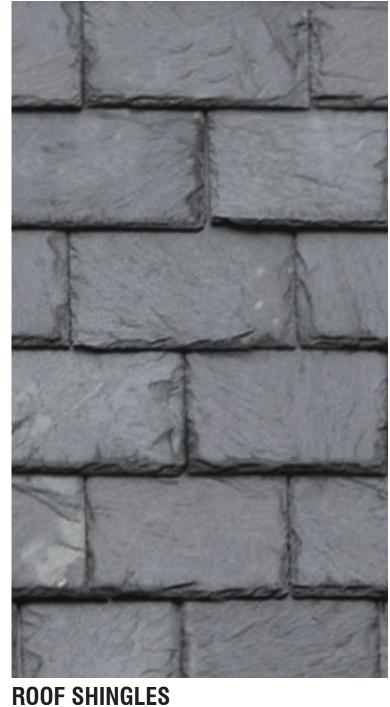

WASHINGTON

## **ROOF PLAN**



WASHINGTON

## **SOUTH ELEVATION**



WASHINGTON

## **NORTH ELEVATION**



WASHINGTON

### **WEST ELEVATION**



WASHINGTON

### EAST ELEVATION



WASHINGTON

# Blue Skye + SH1nberg.Levinas

32'6"

### **HISTORIC BOARD**





WASHINGTON

#### **MATERIALS-EXTERIOR**



**STONE VENEER** 



**METAL PANELS, DETAIL AT WINDOWS, EXTERIOR DOORS & CANOPIES** 



WASHINGTON

**LIGHT GREY** 

## **MATERIALS-INTERIORS-MULTIPURPOSE ROOM**





**CLIFFSTONE BY LEA CERAMICHE EXTERIOR PORCH AND ALL INTERIORS FLOORS** 

**STONE VENEER FINISH- MULTIPURPOSE ROOM** 

## WINDOW-DAYLIGHTING STUDY



24 SF WINDOW PROPOSED, FLOOR TO CEILING

4 6'

24 SF WINDOW TYPICAL SHAPE

DAYLIGHTING STUDY WITH PROPOSED WINDOWS

MULTIPURPOSE Room



OFFICE

#### LIGHT FIXTURES ON BUILDING

**BEGA LED** 

**BEGA ROUND** 



WASHINGTON







| LED wall luminaire - asymmetric light distribution |       |    |     | LED wall lumina | LED wall luminaire · shielded |      |    |       |
|----------------------------------------------------|-------|----|-----|-----------------|-------------------------------|------|----|-------|
|