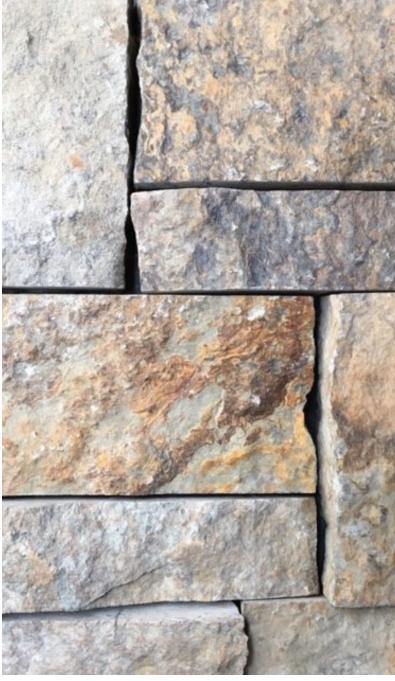

#### **MATERIALS-EXTERIOR**

**STONE VENEER** 

**METAL PANELS, DETAIL AT WINDOWS, EXTERIOR DOORS & CANOPIES** 

WASHINGTON

**LIGHT GREY** 