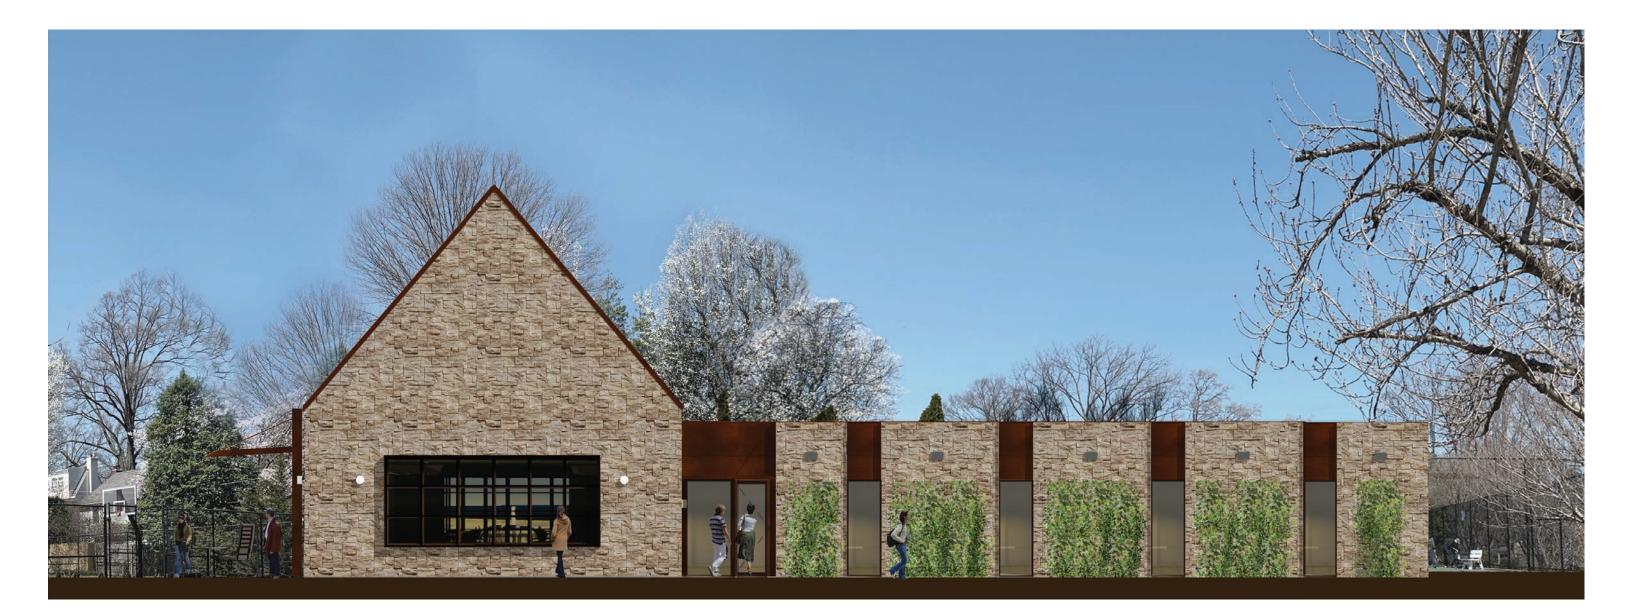

WASHINGTON

## **ROOF PLAN**



WASHINGTON

## **SOUTH ELEVATION**



WASHINGTON

## **NORTH ELEVATION**



WASHINGTON

### **WEST ELEVATION**



WASHINGTON

### EAST ELEVATION



WASHINGTON

# Blue Skye + SH1nberg.Levinas

32'6"

### **HISTORIC BOARD**





WASHINGTON

#### **MATERIALS-EXTERIOR**



**STONE VENEER** 



**METAL PANELS, DETAIL AT WINDOWS, EXTERIOR DOORS & CANOPIES** 



WASHINGTON

**LIGHT GREY** 

## **MATERIALS-INTERIORS-MULTIPURPOSE ROOM**





**CLIFFSTONE BY LEA CERAMICHE EXTERIOR PORCH AND ALL INTERIORS FLOORS** 

**STONE VENEER FINISH- MULTIPURPOSE ROOM** 

## WINDOW-DAYLIGHTING STUDY



24 SF WINDOW PROPOSED, FLOOR TO CEILING

4 6'

24 SF WINDOW TYPICAL SHAPE

DAYLIGHTING STUDY WITH PROPOSED WINDOWS

MULTIPURPOSE Room



OFFICE

#### LIGHT FIXTURES ON BUILDING

**BEGA LED** 

**BEGA ROUND** 



WASHINGTON







| LED wall luminair