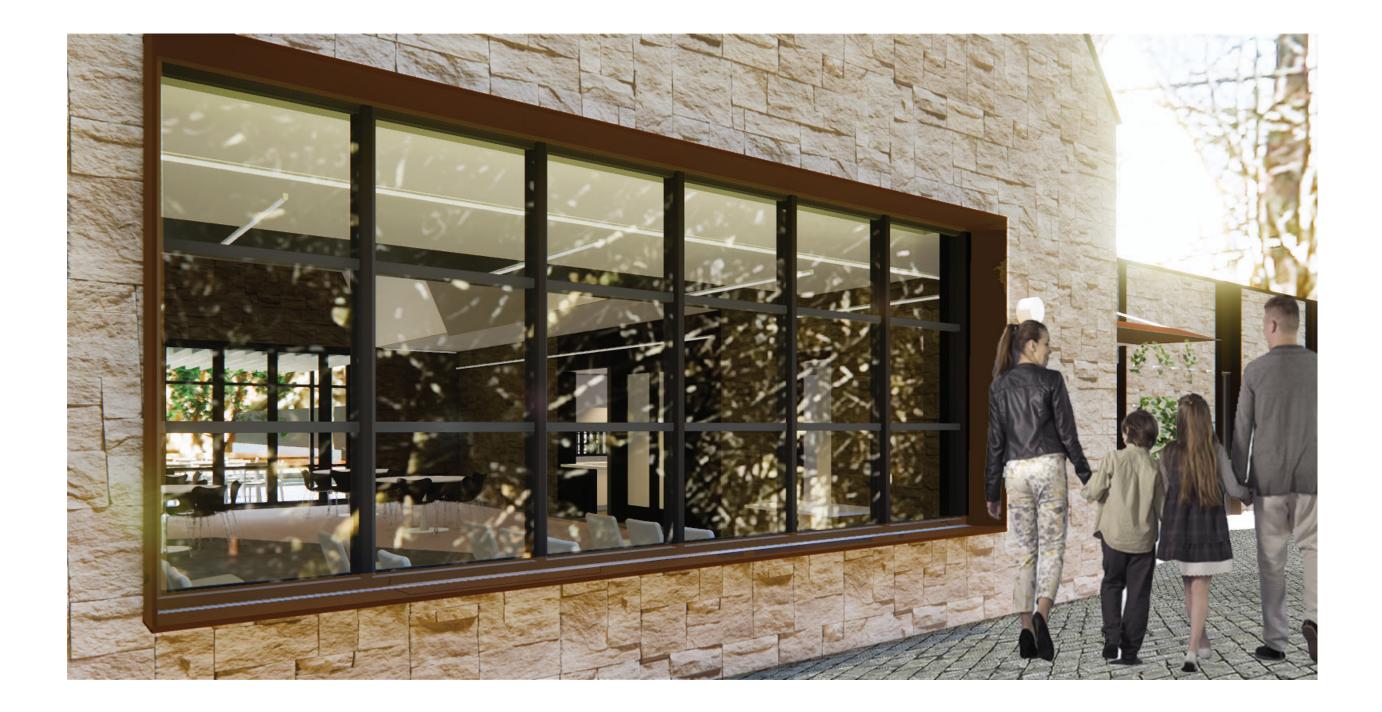

## WINDOW-DAYLIGHTING STUDY

24 SF WINDOW PROPOSED, FLOOR TO CEILING

4 6'

24 SF WINDOW TYPICAL SHAPE

DAYLIGHTING STUDY WITH PROPOSED WINDOWS

MULTIPURPOSE Room

OFFICE