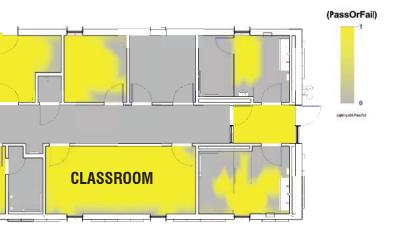

## WINDOW-DAYLIGHTING STUDY

24 SF WINDOW PROPOSED, FLOOR TO CEILING

4 6'

24 SF WINDOW TYPICAL SHAPE

DAYLIGHTING STUDY WITH PROPOSED WINDOWS

MULTIPURPOSE Room

OFFICE