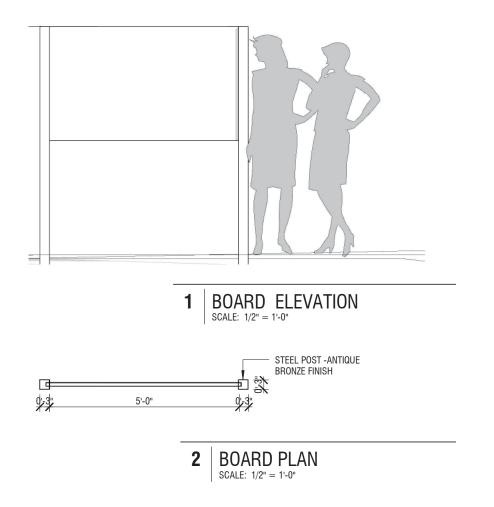

WASHINGTON

## **ROOF PLAN**



WASHINGTON

## **SOUTH ELEVATION**



WASHINGTON

## **NORTH ELEVATION**



WASHINGTON

### **WEST ELEVATION**



WASHINGTON

### EAST ELEVATION



WASHINGTON

# Blue Skye + SH1nberg.Levinas

32'6"

### **HISTORIC BOARD**





WASHINGTON

#### **MATERIALS-EXTERIOR**



**STONE VENEER** 



**METAL PANELS, DETAIL AT WINDOWS, EXTERIOR DOORS & CANOPIES** 



WASHINGTON

**LIGHT GREY** 

## **MATERIALS-INTERIORS-MULTIPURPOSE ROOM**





**CLIFFSTONE BY LEA CERAMICHE EXTERIOR PORCH AND ALL INTERIORS FLOORS** 

**STONE VENEER FINISH- MULTIPURPOSE ROOM** 

## WINDOW-DAYLIGHTING STUDY



24 SF WINDOW PROPOSED, FLOOR TO CEILING

4 6'

24 SF WINDOW TYPICAL SHAPE

DAYLIGHTING STUDY WITH PROPOSED WINDOWS

MULTIPURPOSE Room



OFFICE

#### LIGHT FIXTURES ON BUILDING

**BEGA LED** 

**BEGA ROUND** 



WASHINGTON







| LED wall luminaire - asymmetric light distribution |       |    |     | LED wall lumina | LED wall luminaire · shielded |      |    |       |
|----------------------------------------------------|-------|