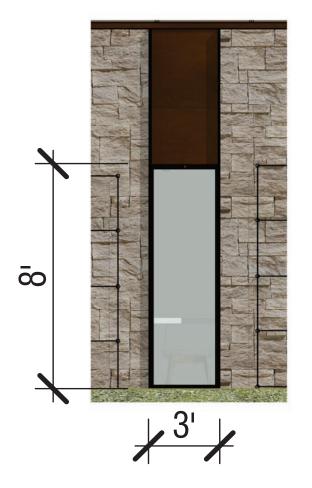

## WINDOW-DAYLIGHTING STUDY

24 SF WINDOW PROPOSED, FLOOR TO CEILING

4 6'

24 SF WINDOW TYPICAL SHAPE

DAYLIGHTING STUDY WITH PROPOSED WINDOWS

MULTIPURPOSE Room

OFFICE