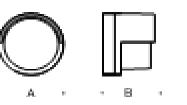

#### LIGHT FIXTURES ON BUILDING

**BEGA LED** 

**BEGA ROUND** 

WASHINGTON

| LED wall luminaire - asymmetric light distribution |       |    |     | LED wall lumina | LED wall luminaire · shielded |      |    |       |
|----------------------------------------------------|-------|----|-----|-----------------|-------------------------------|------|----|-------|
|                                                    | LED   | А  | в   | С               |                               | LED  | A  | в     |
| 22386                                              | 17.9W | 9½ | 4 ½ | 7%              | 33 508                        | 4.7W | 8% | 4 1/2 |