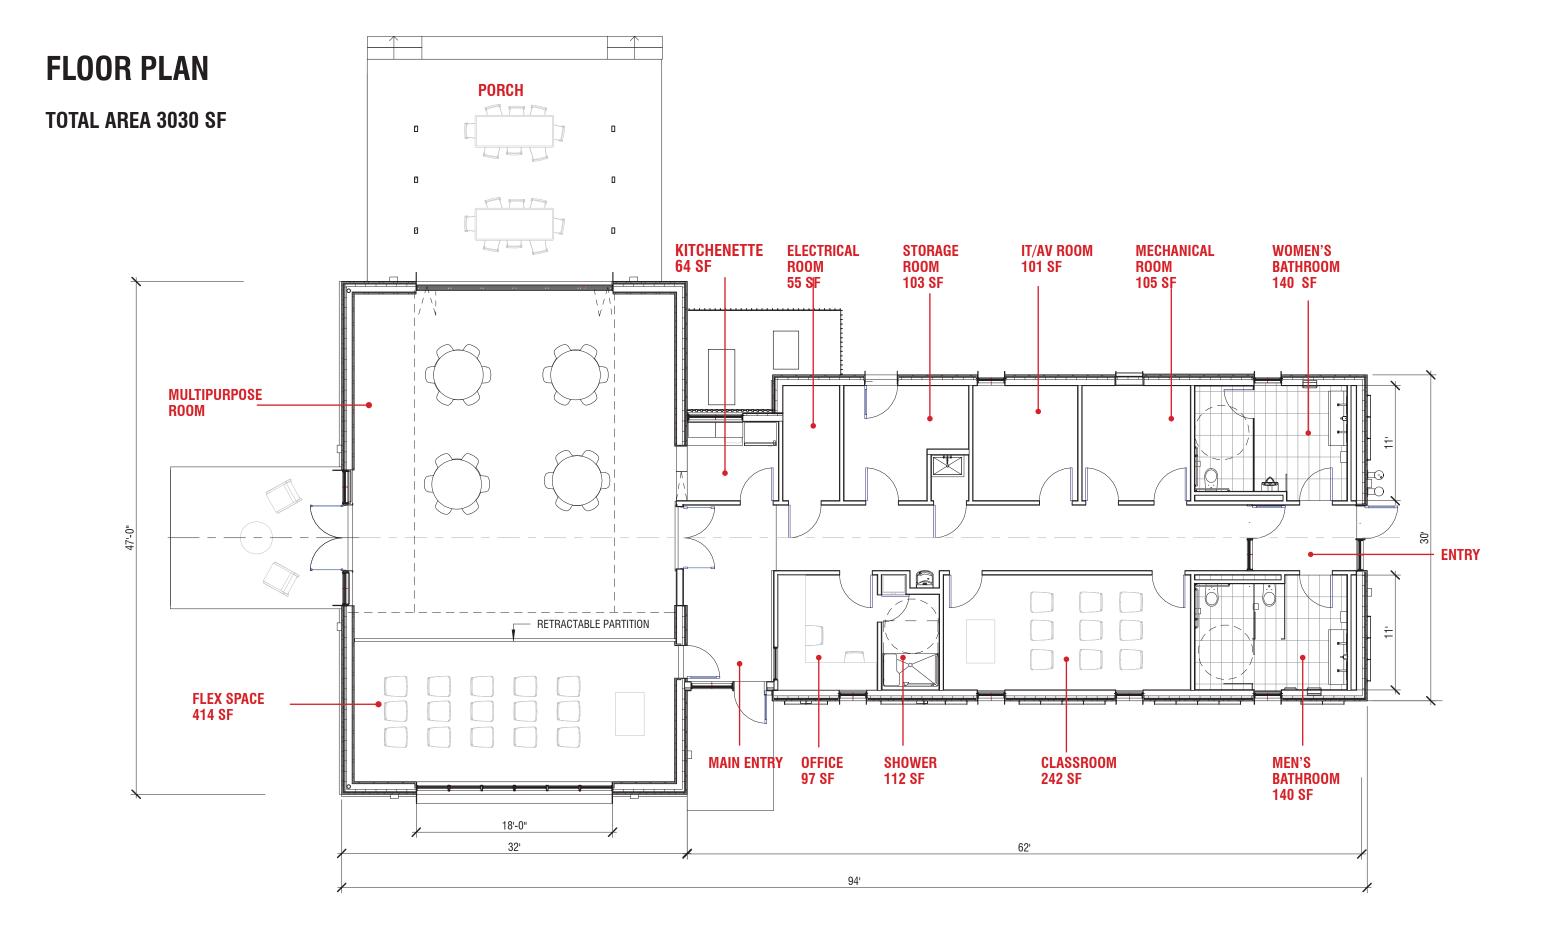

WASHINGTON

## **ROOF PLAN**



WASHINGTON

## **SOUTH ELEVATION**



WASHINGTON

## **NORTH ELEVATION**



WASHINGTON

### **WEST ELEVATION**



WASHINGTON

### EAST ELEVATION



WASHINGTON

# Blue Skye + SH1nberg.Levinas

32'6"

### **HISTORIC BOARD**





WASHINGTON

#### **MATERIALS-EXTERIOR**



**STONE VENEER** 



**METAL PANELS, DETAIL AT WINDOWS, EXTERIOR DOORS & CANOPIES** 



WASHINGTON

**LIGHT GREY** 

## **MATERIALS-INTERIORS-MULTIPURPOSE ROOM**





**CLIFFSTONE BY LEA CERAMICHE EXTERIOR PORCH AND ALL INTERIORS FLOORS** 

**STONE VENEER FINISH- MULTIPURPOSE ROOM** 

## WINDOW-DAYLIGHTING STUDY



24 SF WINDOW PROPOSED, FLOOR TO CEILING

4 6'

24 SF WINDOW TYPICAL SHAPE

DAYLIGHTING STUDY WITH PROPOSED WINDOWS

MULTIPURPOSE Room



OFFICE

#### LIGHT FIXTURES ON BUILDING

*