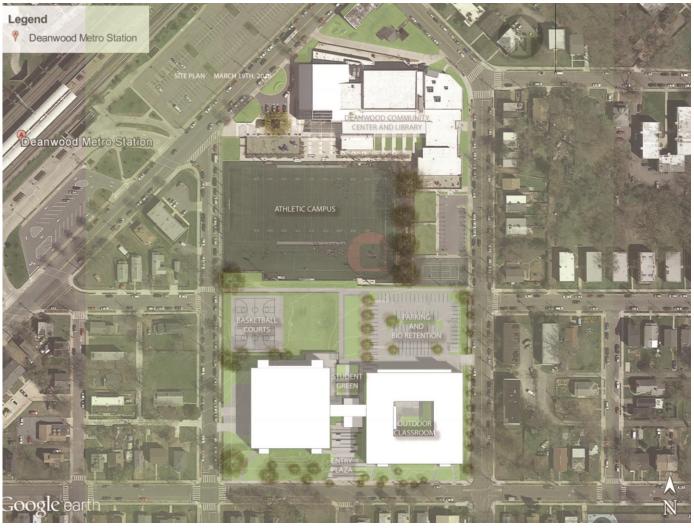

May 23, 2016 6:30PM

## Ron Brown Modernization



District of Columbia Public Schools | 1200 First Street, NE | Washington, DC 20002 | T 202.442.5885 | F 202.442.5026 | dcps.dc.gov



## Agenda

### **Project Overview**

**Exterior Site Improvements** 



## **Project Overview**

**Program Overview:** 600 student city-wide college prep high school for males **Location:** 4800 Meade St NE, Washington, DC (Ron Brown Building)

Ward: 7

DGS Project Manager: Mia Sensabaugh

DCPS Facilities Team: Patrick Davis & Toussaint Webster

Architect: Perkins Eastman DC

General Contractor: Gilbane Building Co.

Project Completion Date: Phase 1 -- August 8, 2016; Phase 2 -- August 2017

**Project Status:** Construction and Construction Documents



#### CAMPUS PLAN







#### PARKING AND LOADING





# We Appreciate Your Support

DCPS Contact: toussaint.webster@dc.gov

District of Columbia Public Schools | 1200 First Street, NE | Washington, DC 20002 | T 202.442.5885 | F 202.442.5026 | dcps.dc.gov