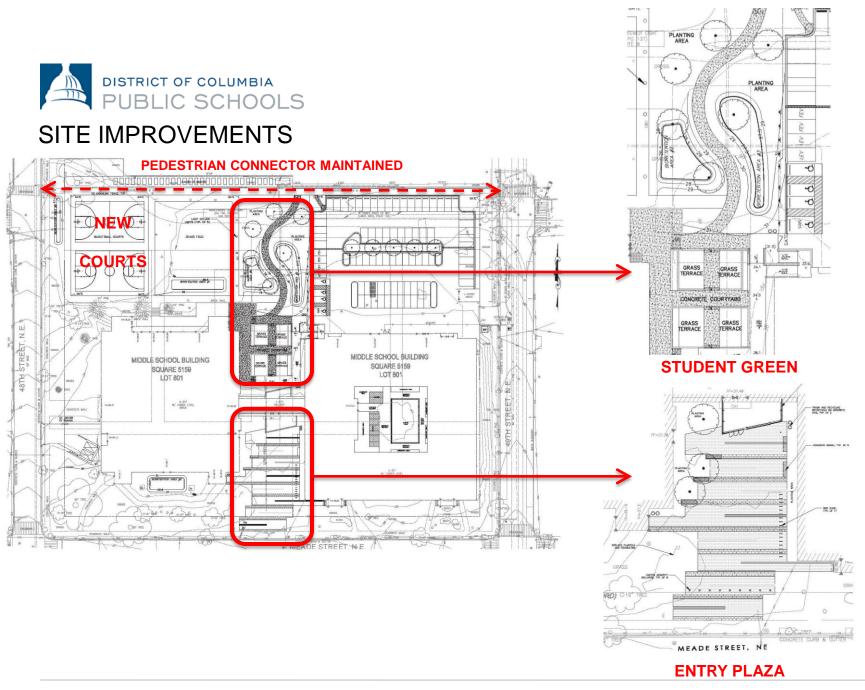

May 23, 2016 6:30PM

## Ron Brown Modernization



District of Columbia Public Schools | 1200 First Street, NE | Washington, DC 20002 | T 202.442.5885 | F 202.442.5026 | dcps.dc.gov



## Agenda

### **Project Overview**

**Exterior Site Improvements** 



## **Project Overview**

**Program Overview:** 600 student city-wide college prep high school for males **Location:** 4800 Meade St NE, Washington, DC (Ron Brown Building)

Ward: 7

DGS Project Manager: Mia Sensabaugh

DCPS Facilities Team: Patrick Davis & Toussaint Webster

Architect: Perkins Eastman DC

General Contractor: Gilbane Building Co.

Project Completion Date: Phase 1 -- August 8, 2016; Phase 2 -- August 2017

**Project Status:** Construction and Construction Documents



#### CAMPUS PLAN







#### PARKING AND LOADING





# We Appreciate Your Support

DCPS Contact: toussaint.webster@dc.gov

District of Columbia Public Schools | 1200 First Street, NE | Washington, DC 20002 | T 202.442.5885 | F 202.442.5026 | dcps.dc.gov