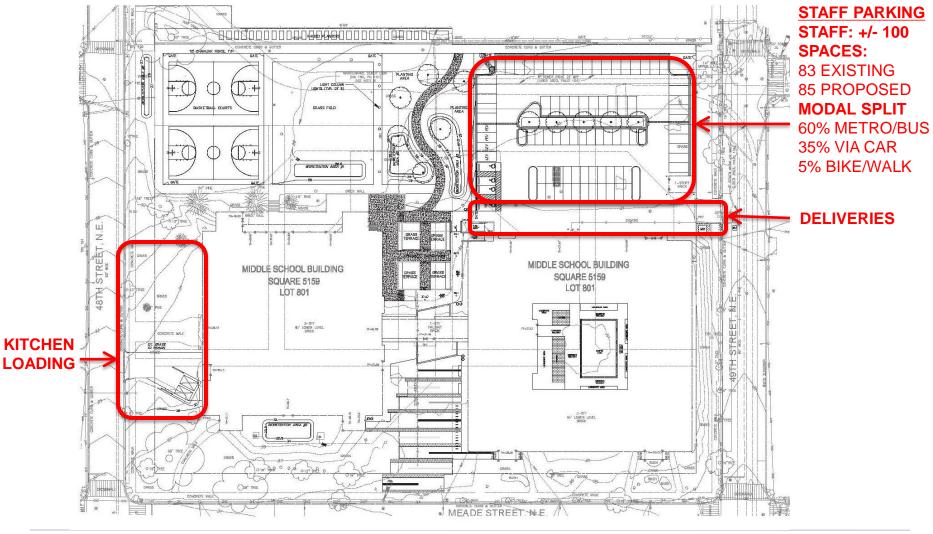

May 23, 2016 6:30PM

## Ron Brown Modernization



District of Columbia Public Schools | 1200 First Street, NE | Washington, DC 20002 | T 202.442.5885 | F 202.442.5026 | dcps.dc.gov



## Agenda

### **Project Overview**

**Exterior Site Improvements** 



## **Project Overview**

**Program Overview:** 600 student city-wide college prep high school for males **Location:** 4800 Meade St NE, Washington, DC (Ron Brown Building)

Ward: 7

DGS Project Manager: Mia Sensabaugh

DCPS Facilities Team: Patrick Davis & Toussaint Webster

Architect: Perkins Eastman DC

General Contractor: Gilbane Building Co.

Project Completion Date: Phase 1 -- August 8, 2016; Phase 2 -- August 2017

**Project Status:** Construction and Construction Documents



#### CAMPUS PLAN







#### PARKING AND LOADING





# We Appreciate Your Support

DCPS Contact: toussaint.webster@dc.gov

District of Columbia Public Schools | 1200 First Street, NE | Washington, DC 20002 | T 202.442.5885 | F 202.442.5026 | dcps.dc.gov