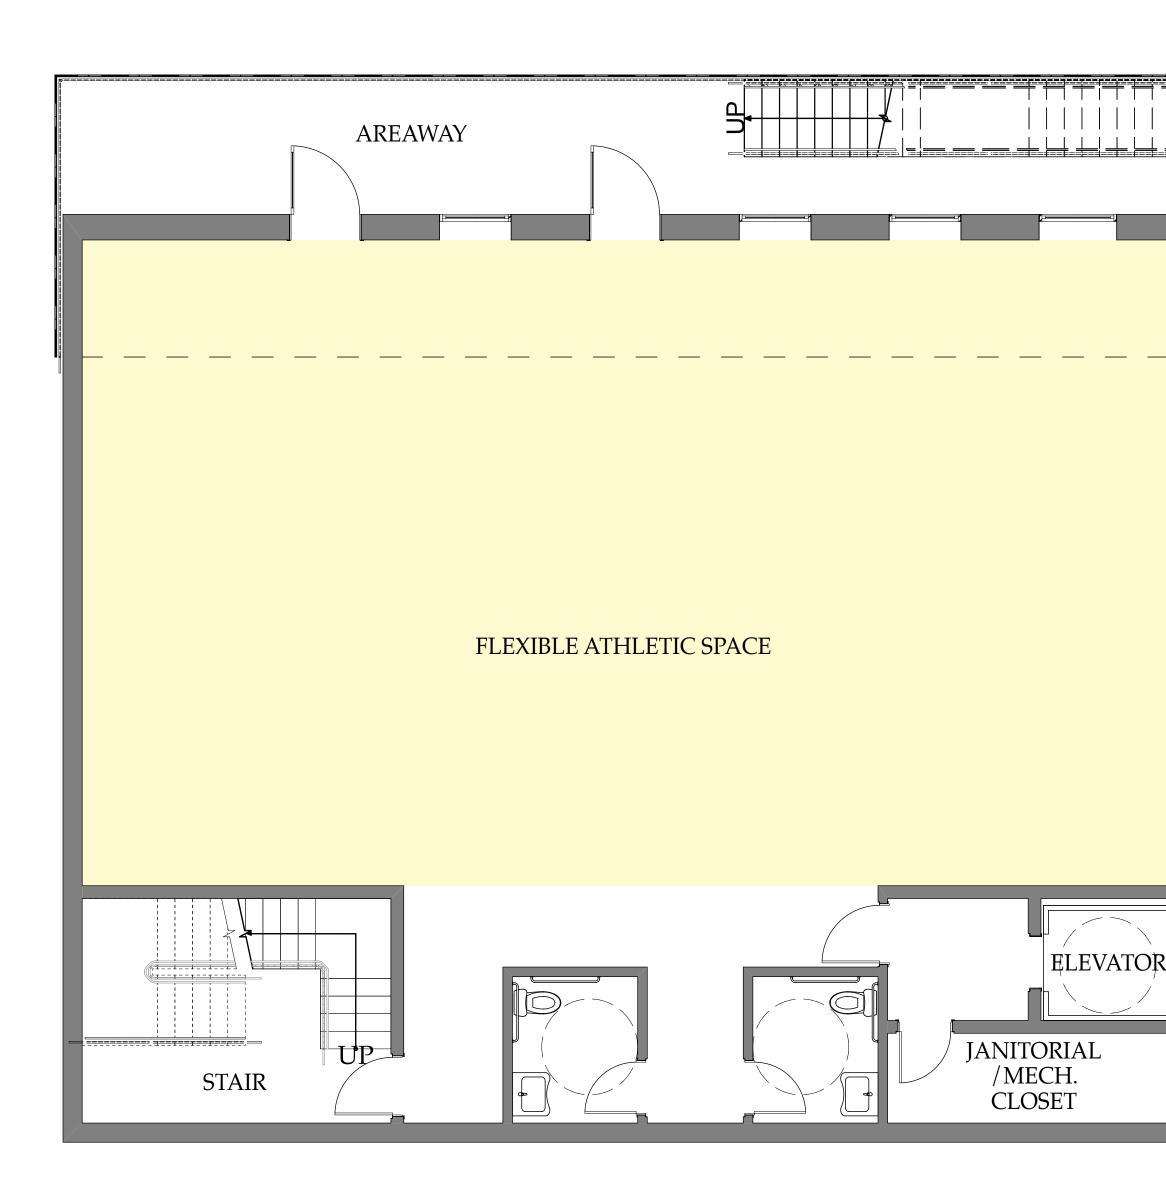

#### Stead Park Recreation Center Stead Park

AREAWAY

#### Stead Park Recreation Center Stead Park

**BASEMENT TOTAL** 2195sf

**ACTIVITY AREA TOTAL:** 1463sf

**CLASSROOM B01:** 594sf **CLASSROOM B02:** 457sf **CLASSROOM B03:** 412sf

OUTLINE OF BUILDING ABOVE

**BASEMENT TOTAL** 2195sf

**ACTIVITY AREA TOTAL:** 1463sf

**BASEMENT TOTAL** 2195sf

**ACTIVITY AREA TOTAL:** 1903sf