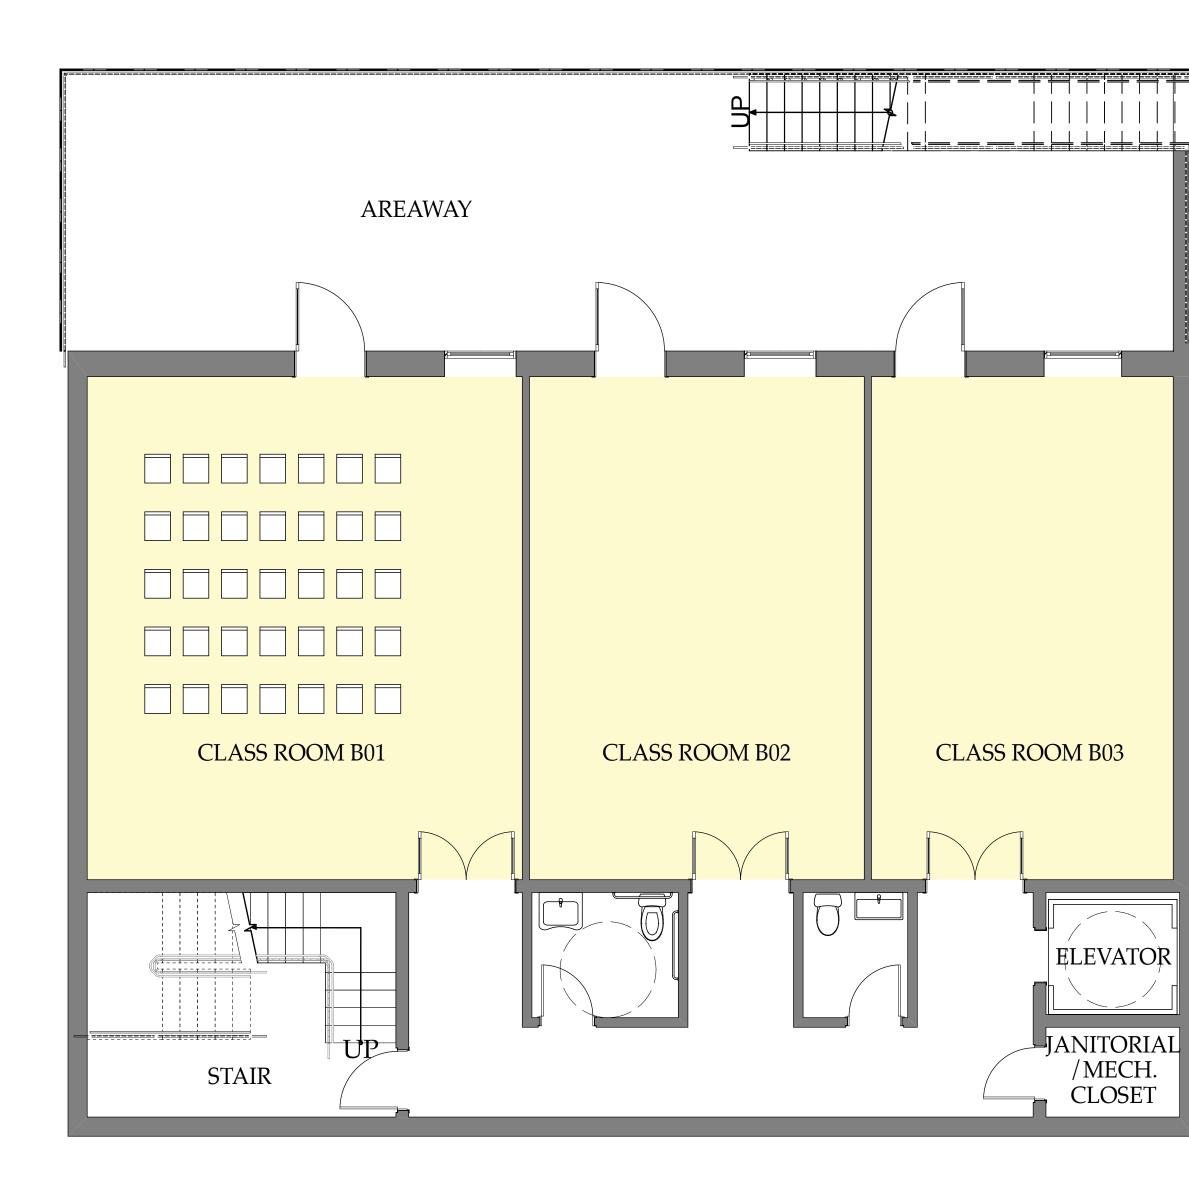

#### Stead Park Recreation Center Stead Park

**BASEMENT TOTAL** 2195sf

**ACTIVITY AREA TOTAL:** 1463sf

**CLASSROOM B01:** 594sf **CLASSROOM B02:** 457sf **CLASSROOM B03:** 412sf

OUTLINE OF BUILDING ABOVE

**BASEMENT TOTAL** 2195sf

**ACTIVITY AREA TOTAL:** 1463sf

**BASEMENT TOTAL** 2195sf

**ACTIVITY AREA TOTAL:** 1903sf