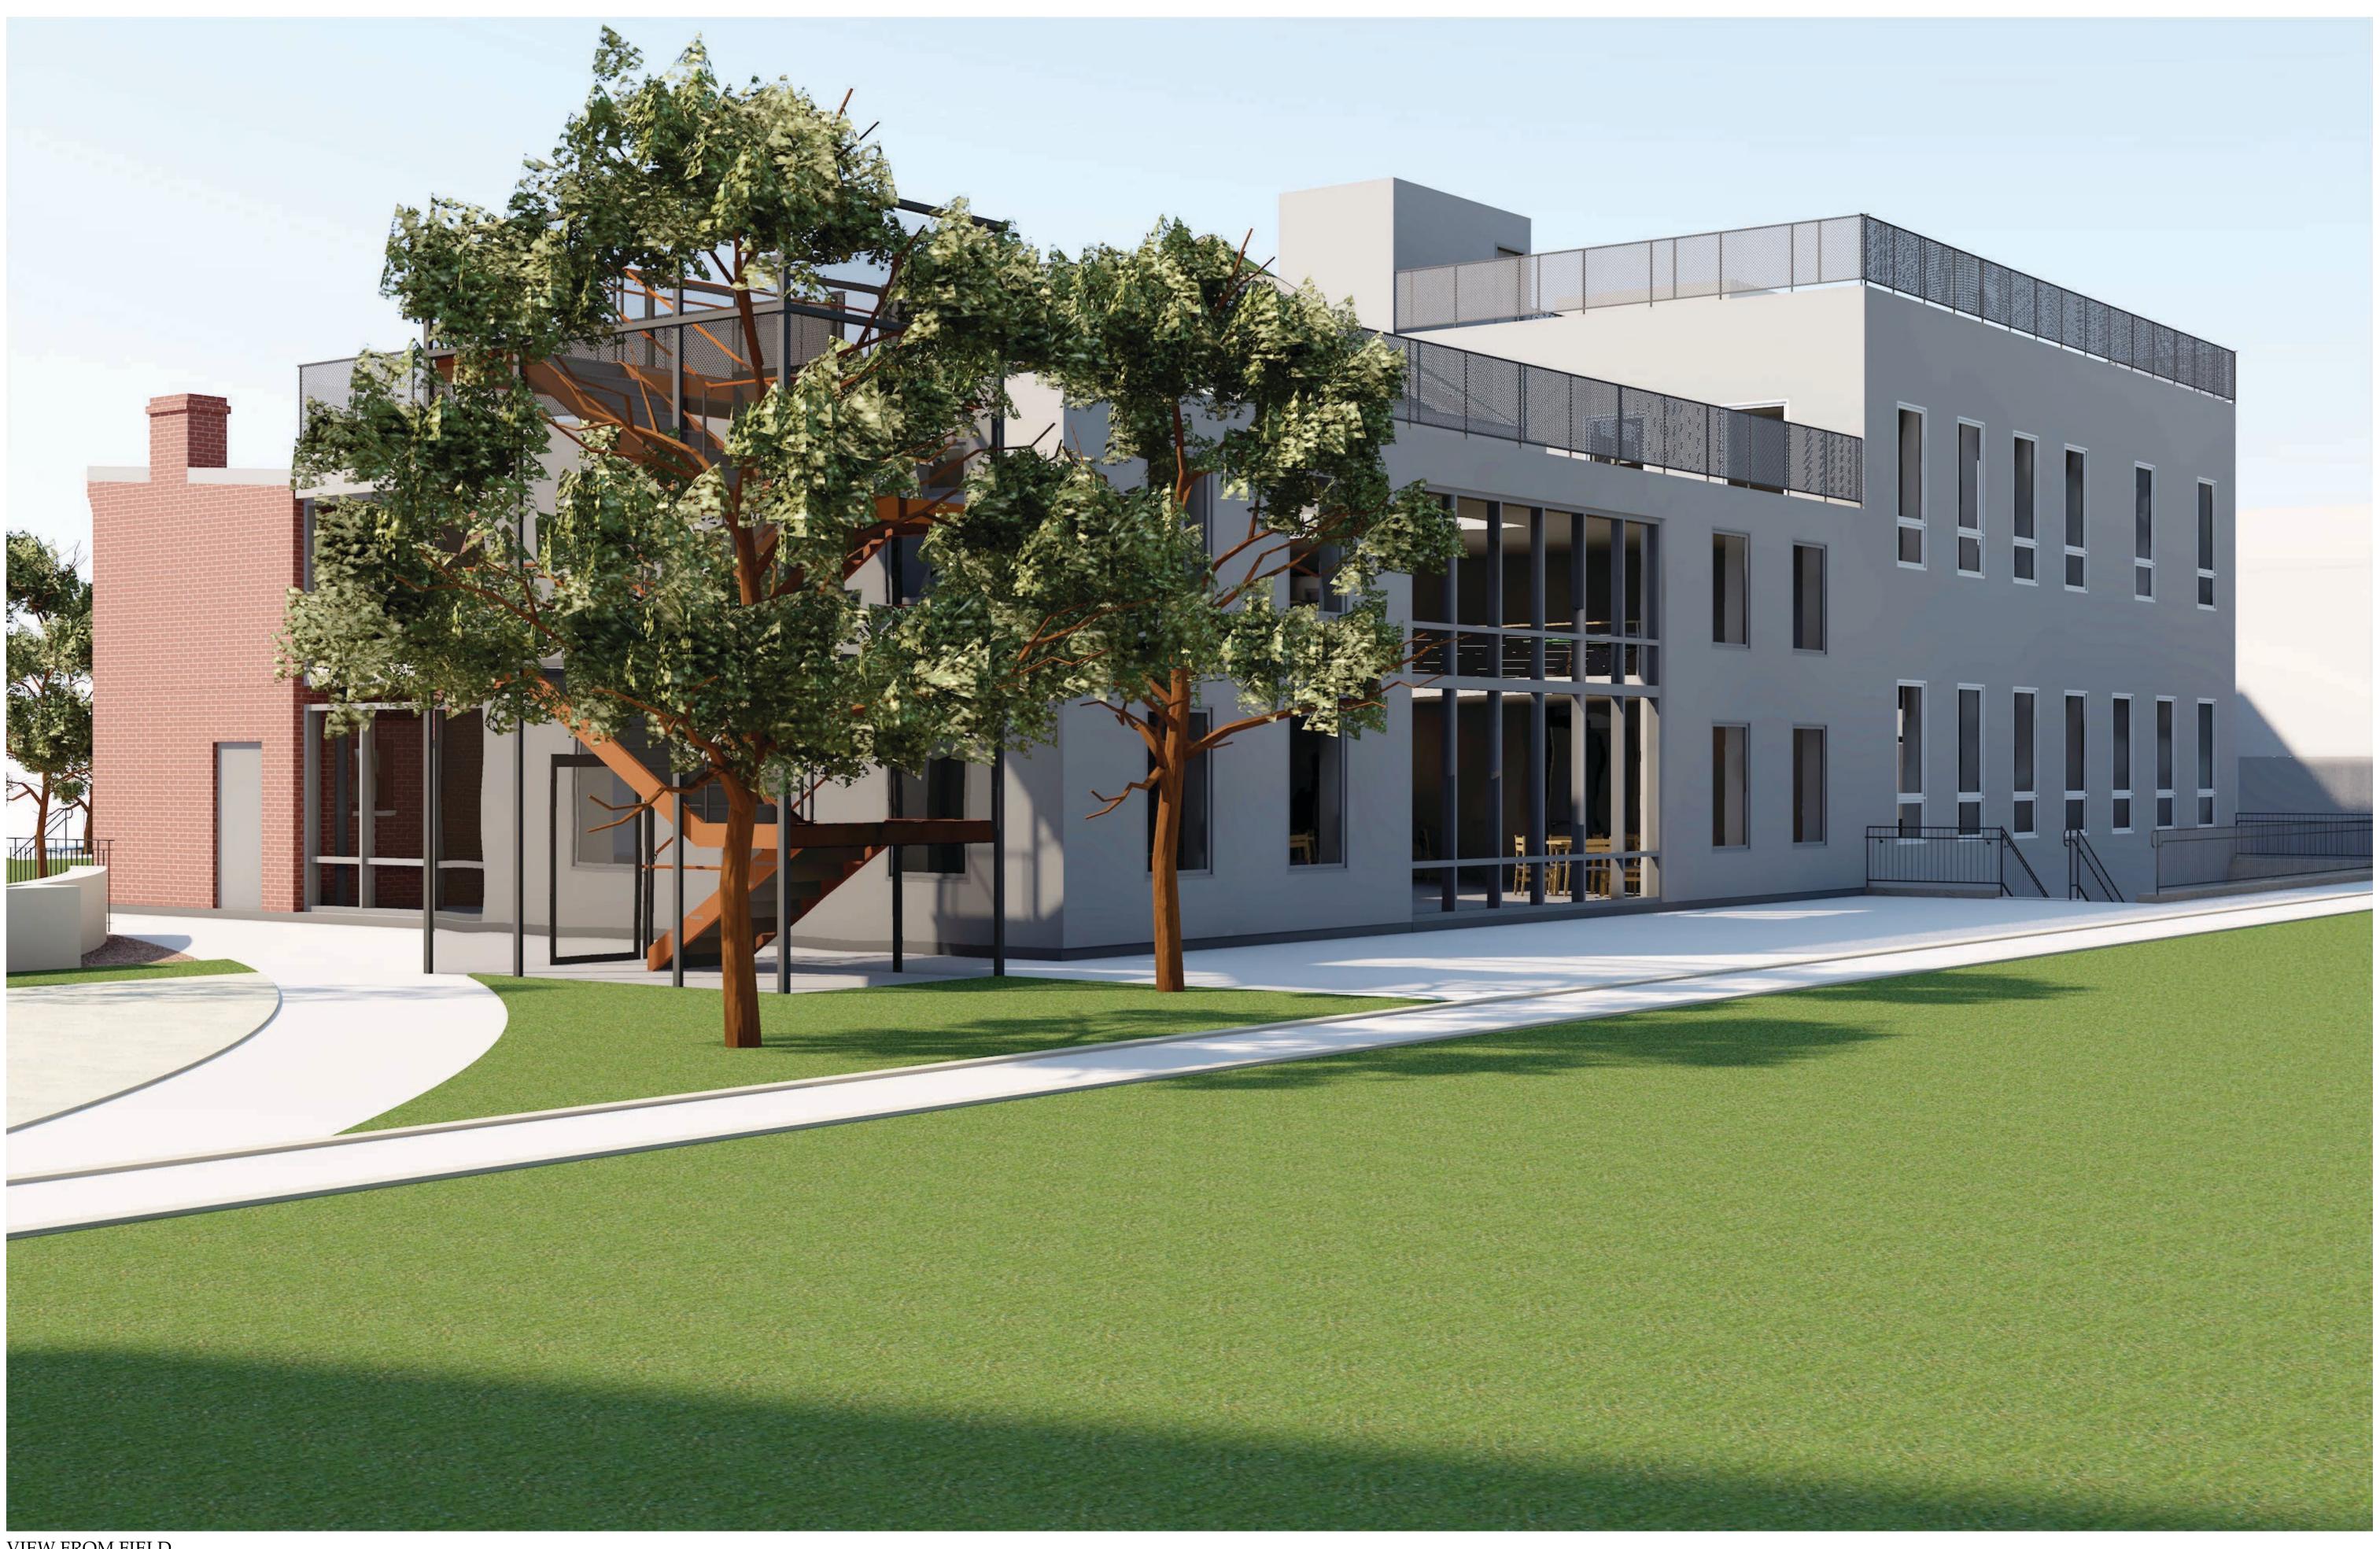

PLAYGROUND







#### Stead Park Recreation Center Stead Park







VIEW FROM FIELD





#### Stead Park Recreation Center Stead Park







AREAWAY







#### Stead Park Recreation Center Stead Park

















**BASEMENT TOTAL** 2195sf

**ACTIVITY AREA TOTAL:** 1463sf

**CLASSROOM B01:** 594sf **CLASSROOM B02:** 457sf **CLASSROOM B03:** 412sf















OUTLINE OF BUILDING ABOVE

**BASEMENT TOTAL** 2195sf

**ACTIVITY AREA TOTAL:** 1463sf

















**BASEMENT TOTAL** 2195sf

**ACTIVITY AREA TOTAL:** 1903sf















#### **COMMUNITY AREA TOTAL:** 2528 sf

**ACTIVITY AREA TOTAL:** 1556 sf

MULTI PURPOSE 1: 622 sf MULTI PURPOSE 2: 767 sf MULTI PURPOSE COMBINED: 1402 sf KITCHEN: 154 sf

#### **ADMINISTRATIVE AREA TOAL:** 144 sf

5W







#### SECOND FLOOR PLAN



# Stead Park Recreation Center Stead Park

**SECOND FLOOR TOTAL** 5375