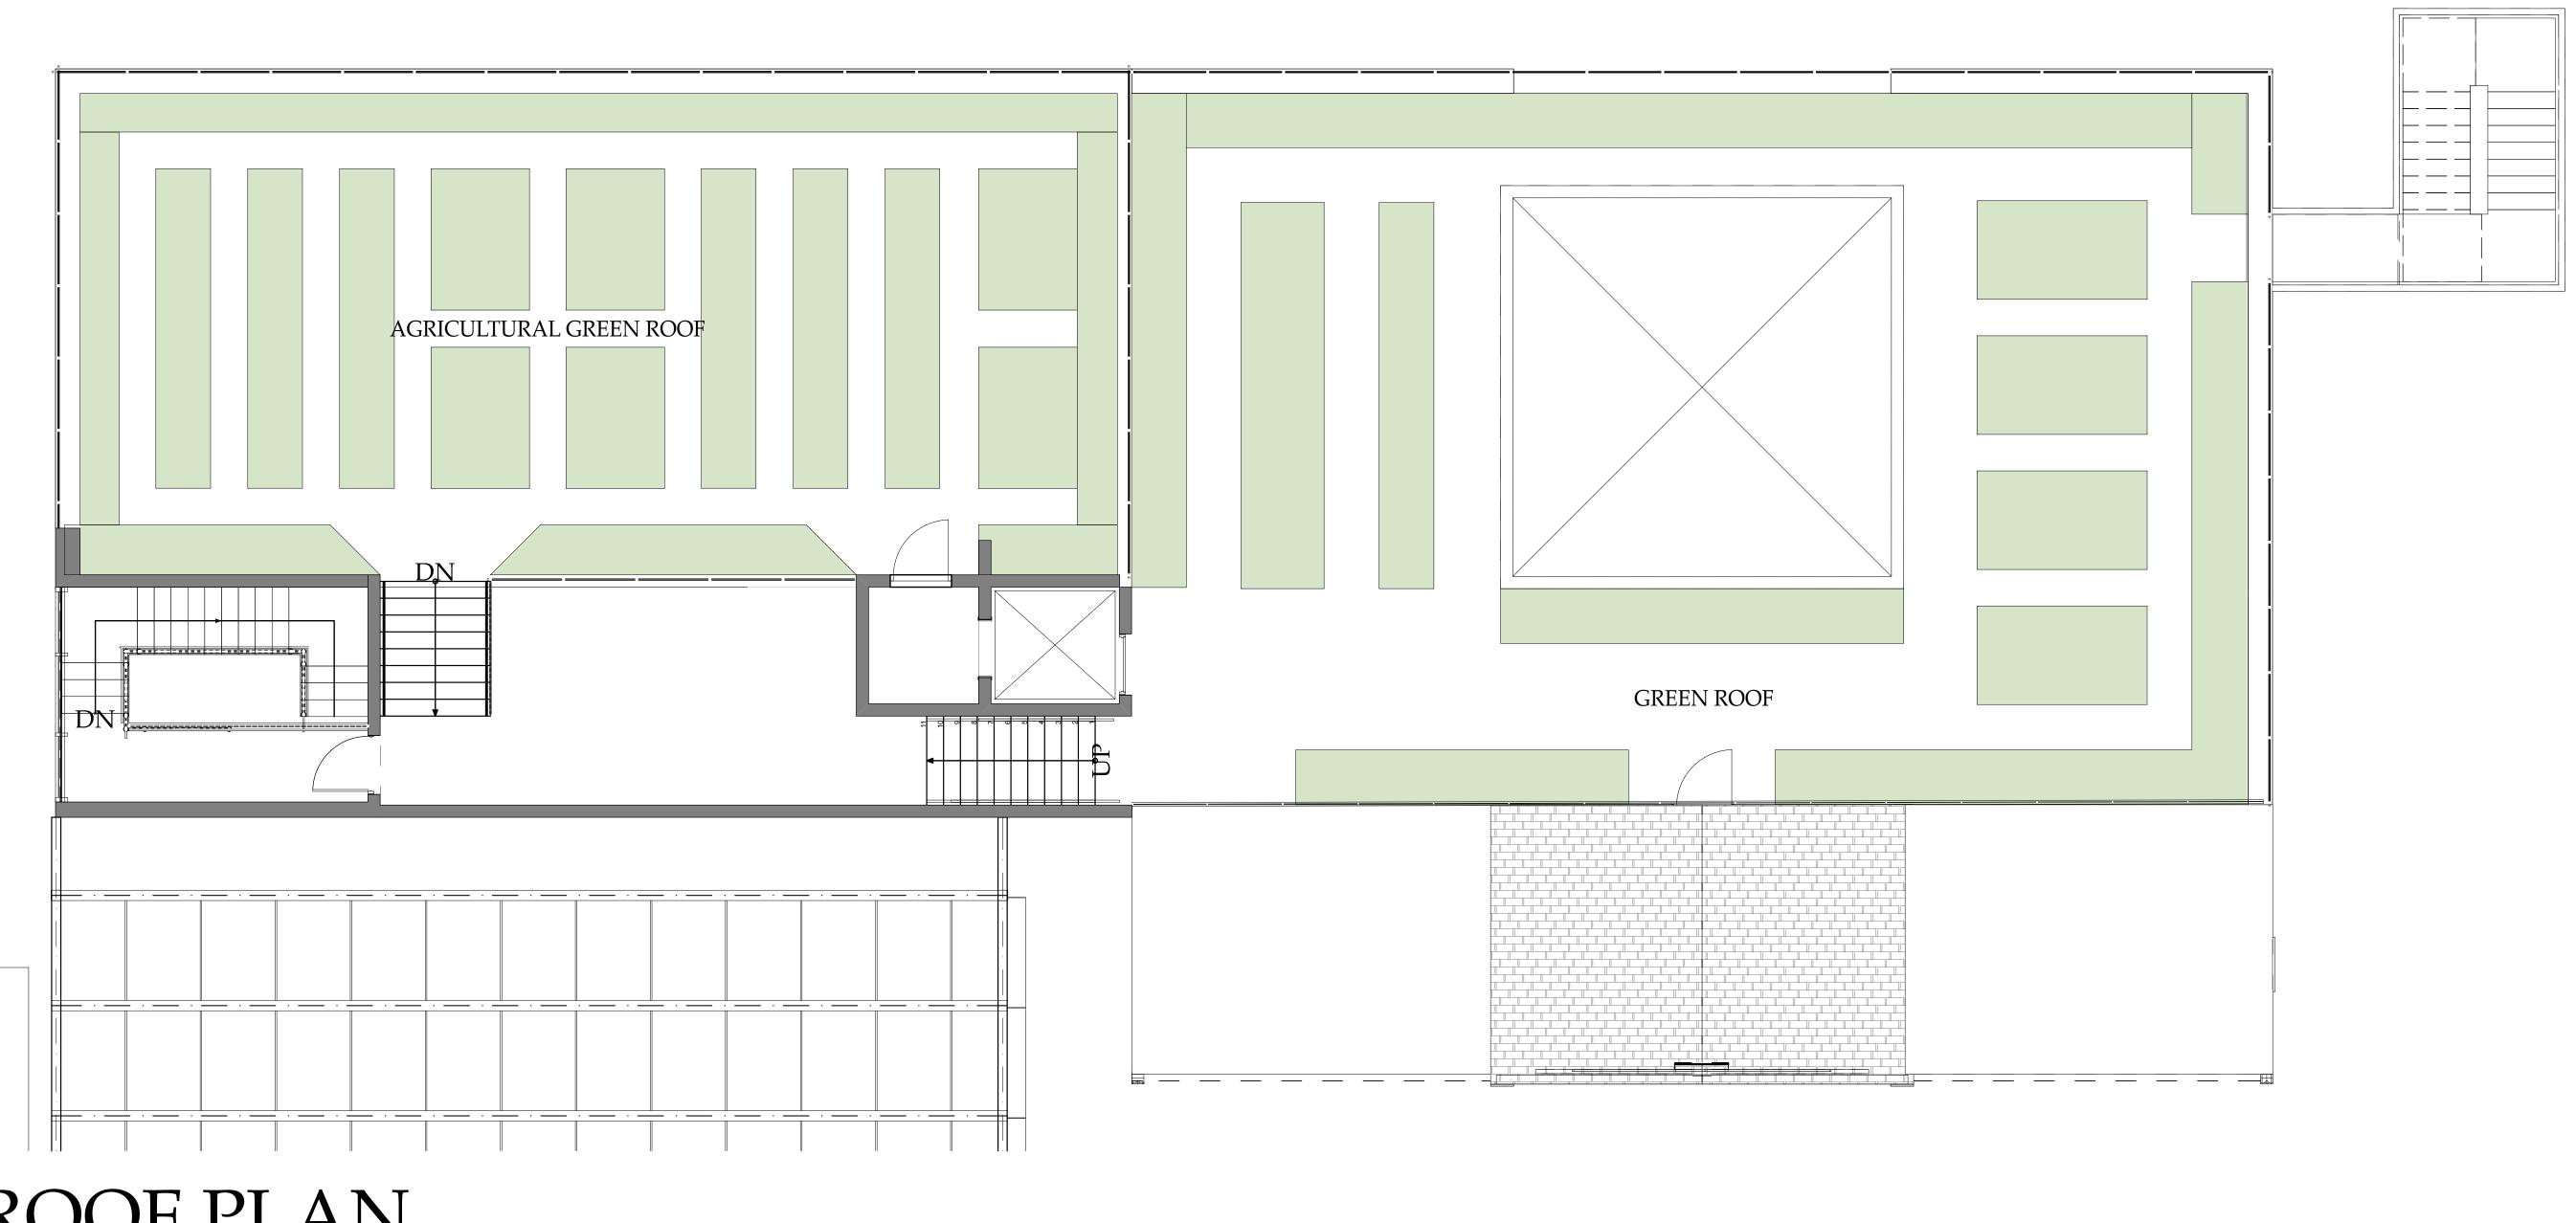

sf **CLASSROOM B03:** 412sf















OUTLINE OF BUILDING ABOVE

**BASEMENT TOTAL** 2195sf

**ACTIVITY AREA TOTAL:** 1463sf

















**BASEMENT TOTAL** 2195sf

**ACTIVITY AREA TOTAL:** 1903sf















#### **COMMUNITY AREA TOTAL:** 2528 sf

**ACTIVITY AREA TOTAL:** 1556 sf

MULTI PURPOSE 1: 622 sf MULTI PURPOSE 2: 767 sf MULTI PURPOSE COMBINED: 1402 sf KITCHEN: 154 sf

#### **ADMINISTRATIVE AREA TOAL:** 144 sf

5W







#### SECOND FLOOR PLAN



# Stead Park Recreation Center Stead Park

**SECOND FLOOR TOTAL** 5375 sf

**COMMUNITY AREA TOTAL:** 1697 sf

**ACTIVITY AREA TOTAL:** 1650 sf

CLASSROOM 201: 590 sf CLASSROOM 202: 427 sf CLASSROOM 203: 380 sf MEETING ROOM 253 sf

**ADMINISTRATIVE AREA TOAL:** 326 sf

**OFFICE 1** 98 sf OFFICE 2 134 sf **OFFICE 3** 94 sf

















####