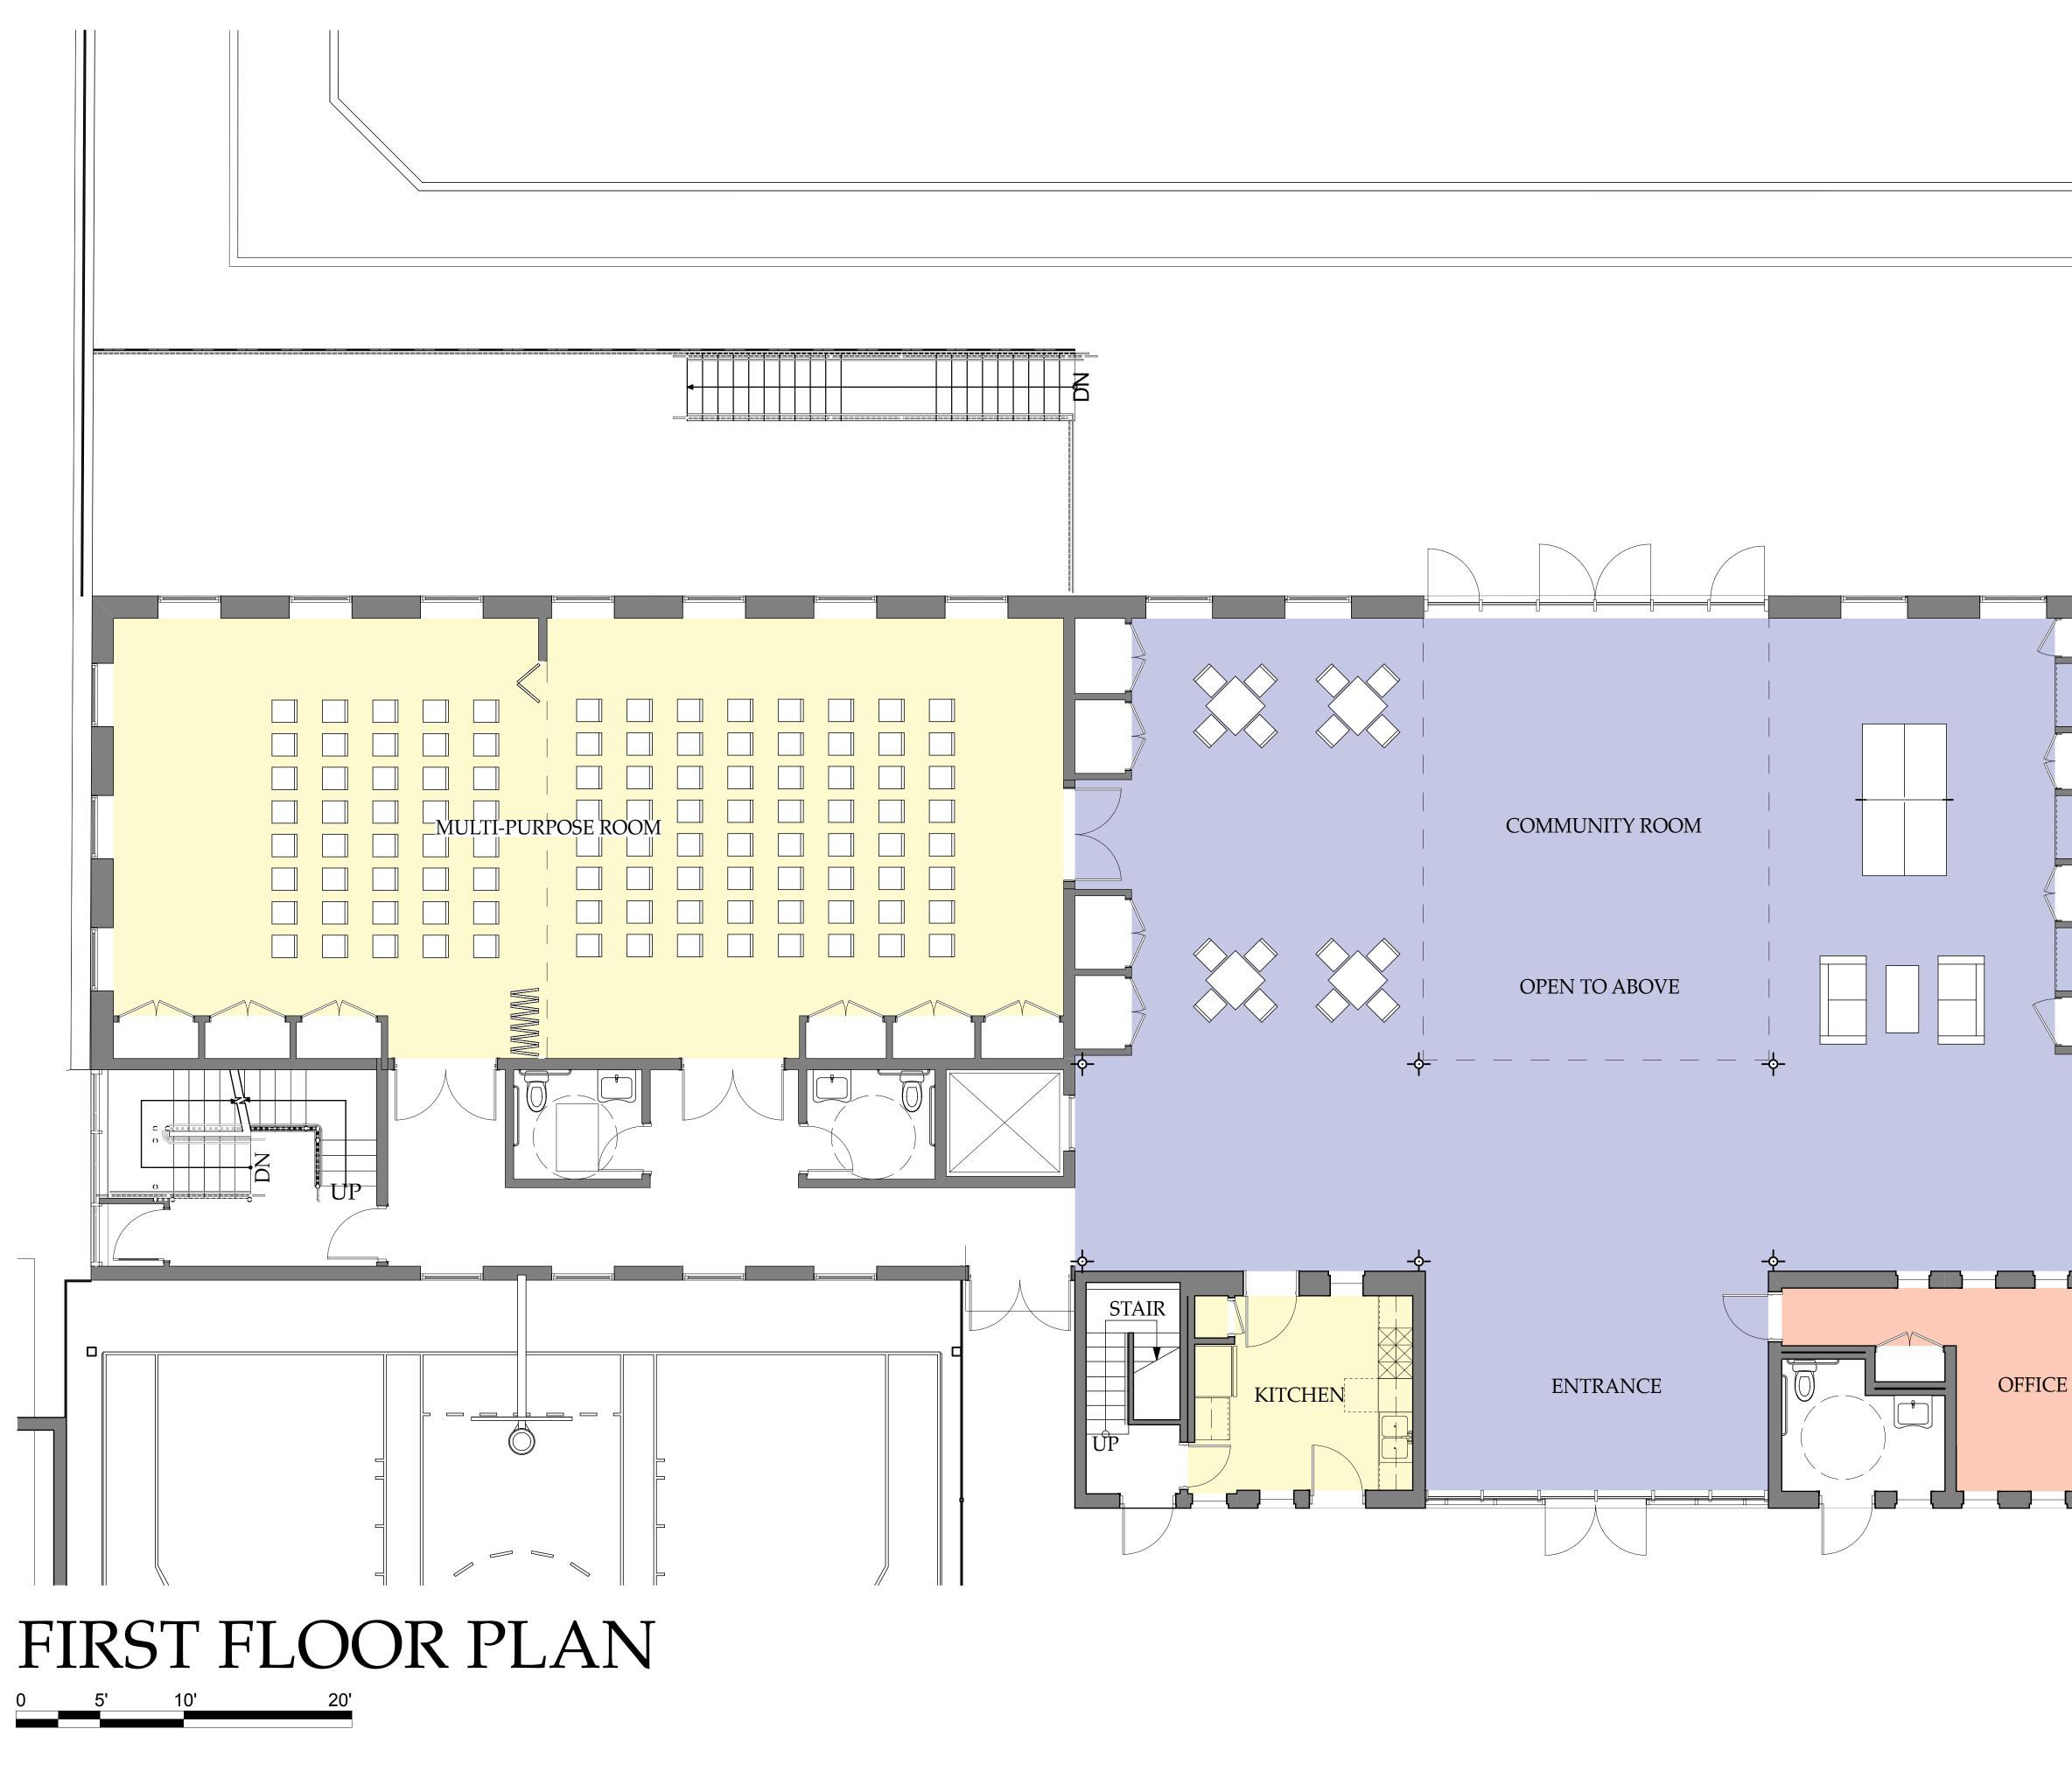

#### **COMMUNITY AREA TOTAL:** 2528 sf

**ACTIVITY AREA TOTAL:** 1556 sf

MULTI PURPOSE 1: 622 sf MULTI PURPOSE 2: 767 sf MULTI PURPOSE COMBINED: 1402 sf KITCHEN: 154 sf

#### **ADMINISTRATIVE AREA TOAL:** 144 sf

5W