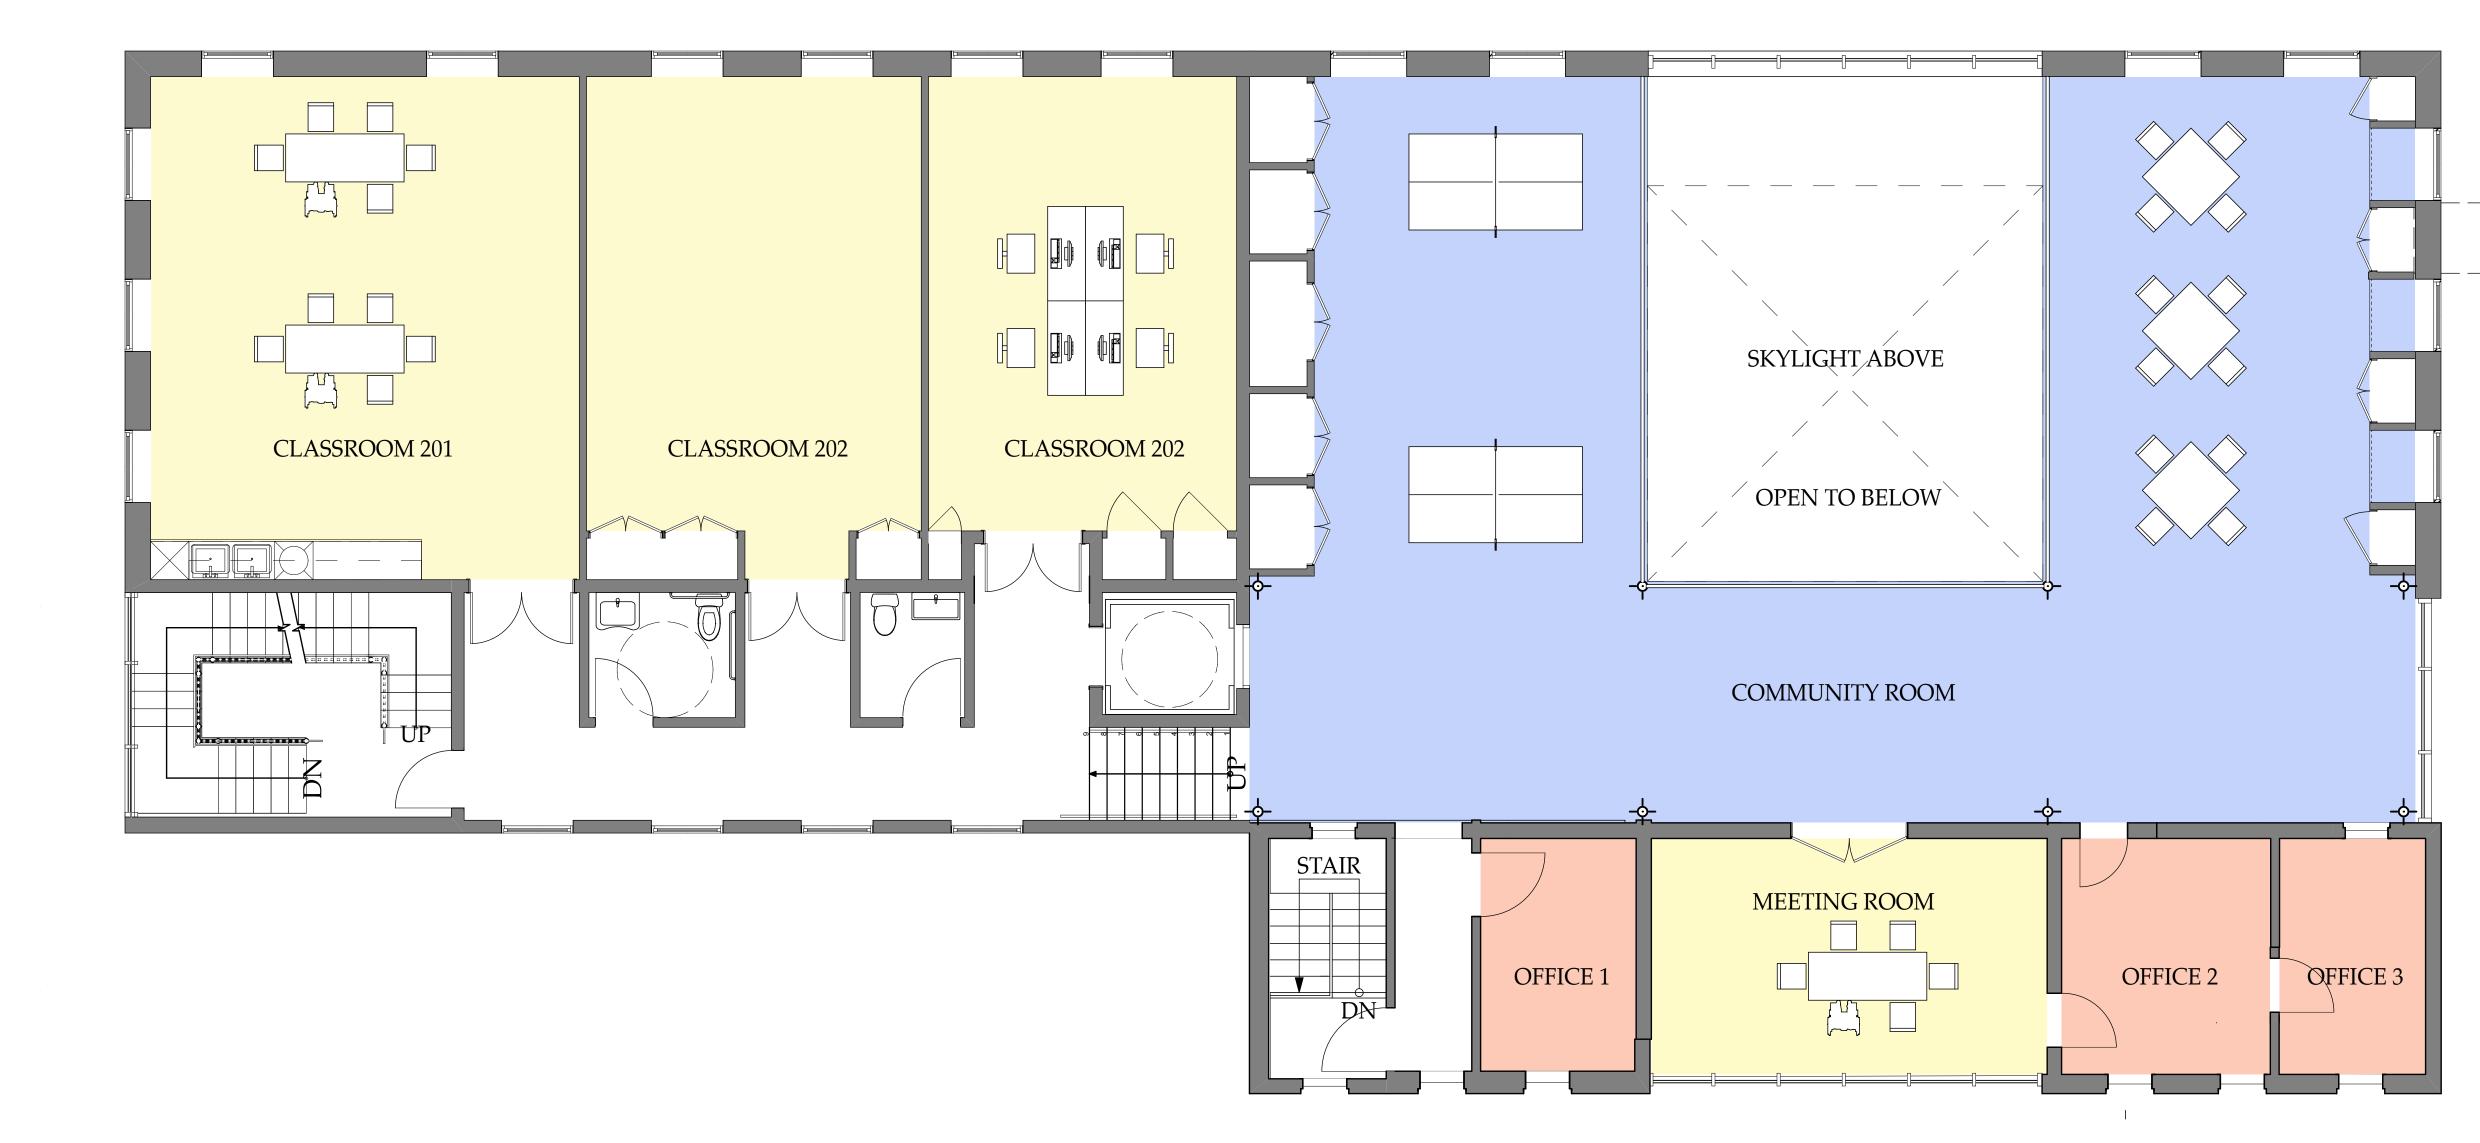

#### SECOND FLOOR PLAN

# Stead Park Recreation Center Stead Park

**SECOND FLOOR TOTAL** 5375 sf

**COMMUNITY AREA TOTAL:** 1697 sf

**ACTIVITY AREA TOTAL:** 1650 sf

CLASSROOM 201: 590 sf CLASSROOM 202: 427 sf CLASSROOM 203: 380 sf MEETING ROOM 253 sf

**ADMINISTRATIVE AREA TOAL:** 326 sf

**OFFICE 1** 98 sf OFFICE 2 134 sf **OFFICE 3** 94 sf