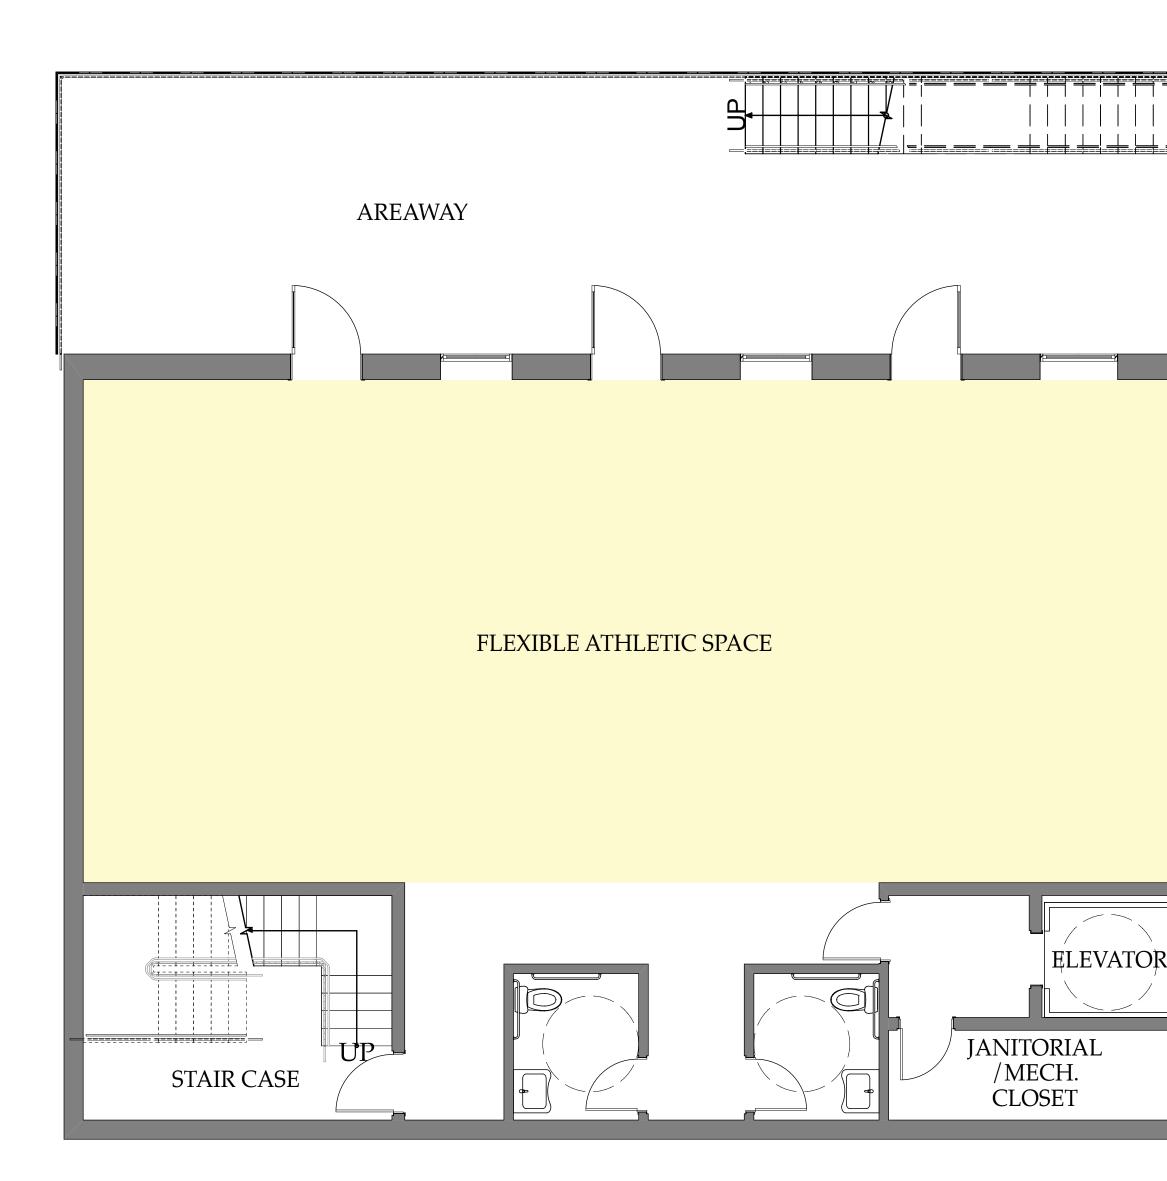

#### Stead Park Recreation Center Stead Park

**BASEMENT TOTAL** 2195sf

**ACTIVITY AREA TOTAL:** 1463sf

**CLASSROOM B01:** 594sf **CLASSROOM B02:** 457sf **CLASSROOM B03:** 412sf

OUTLINE OF BUILDING ABOVE

**BASEMENT TOTAL** 2195sf

**ACTIVITY AREA TOTAL:** 1463sf

**BASEMENT TOTAL** 2195sf

**ACTIVITY AREA TOTAL:** 1903sf