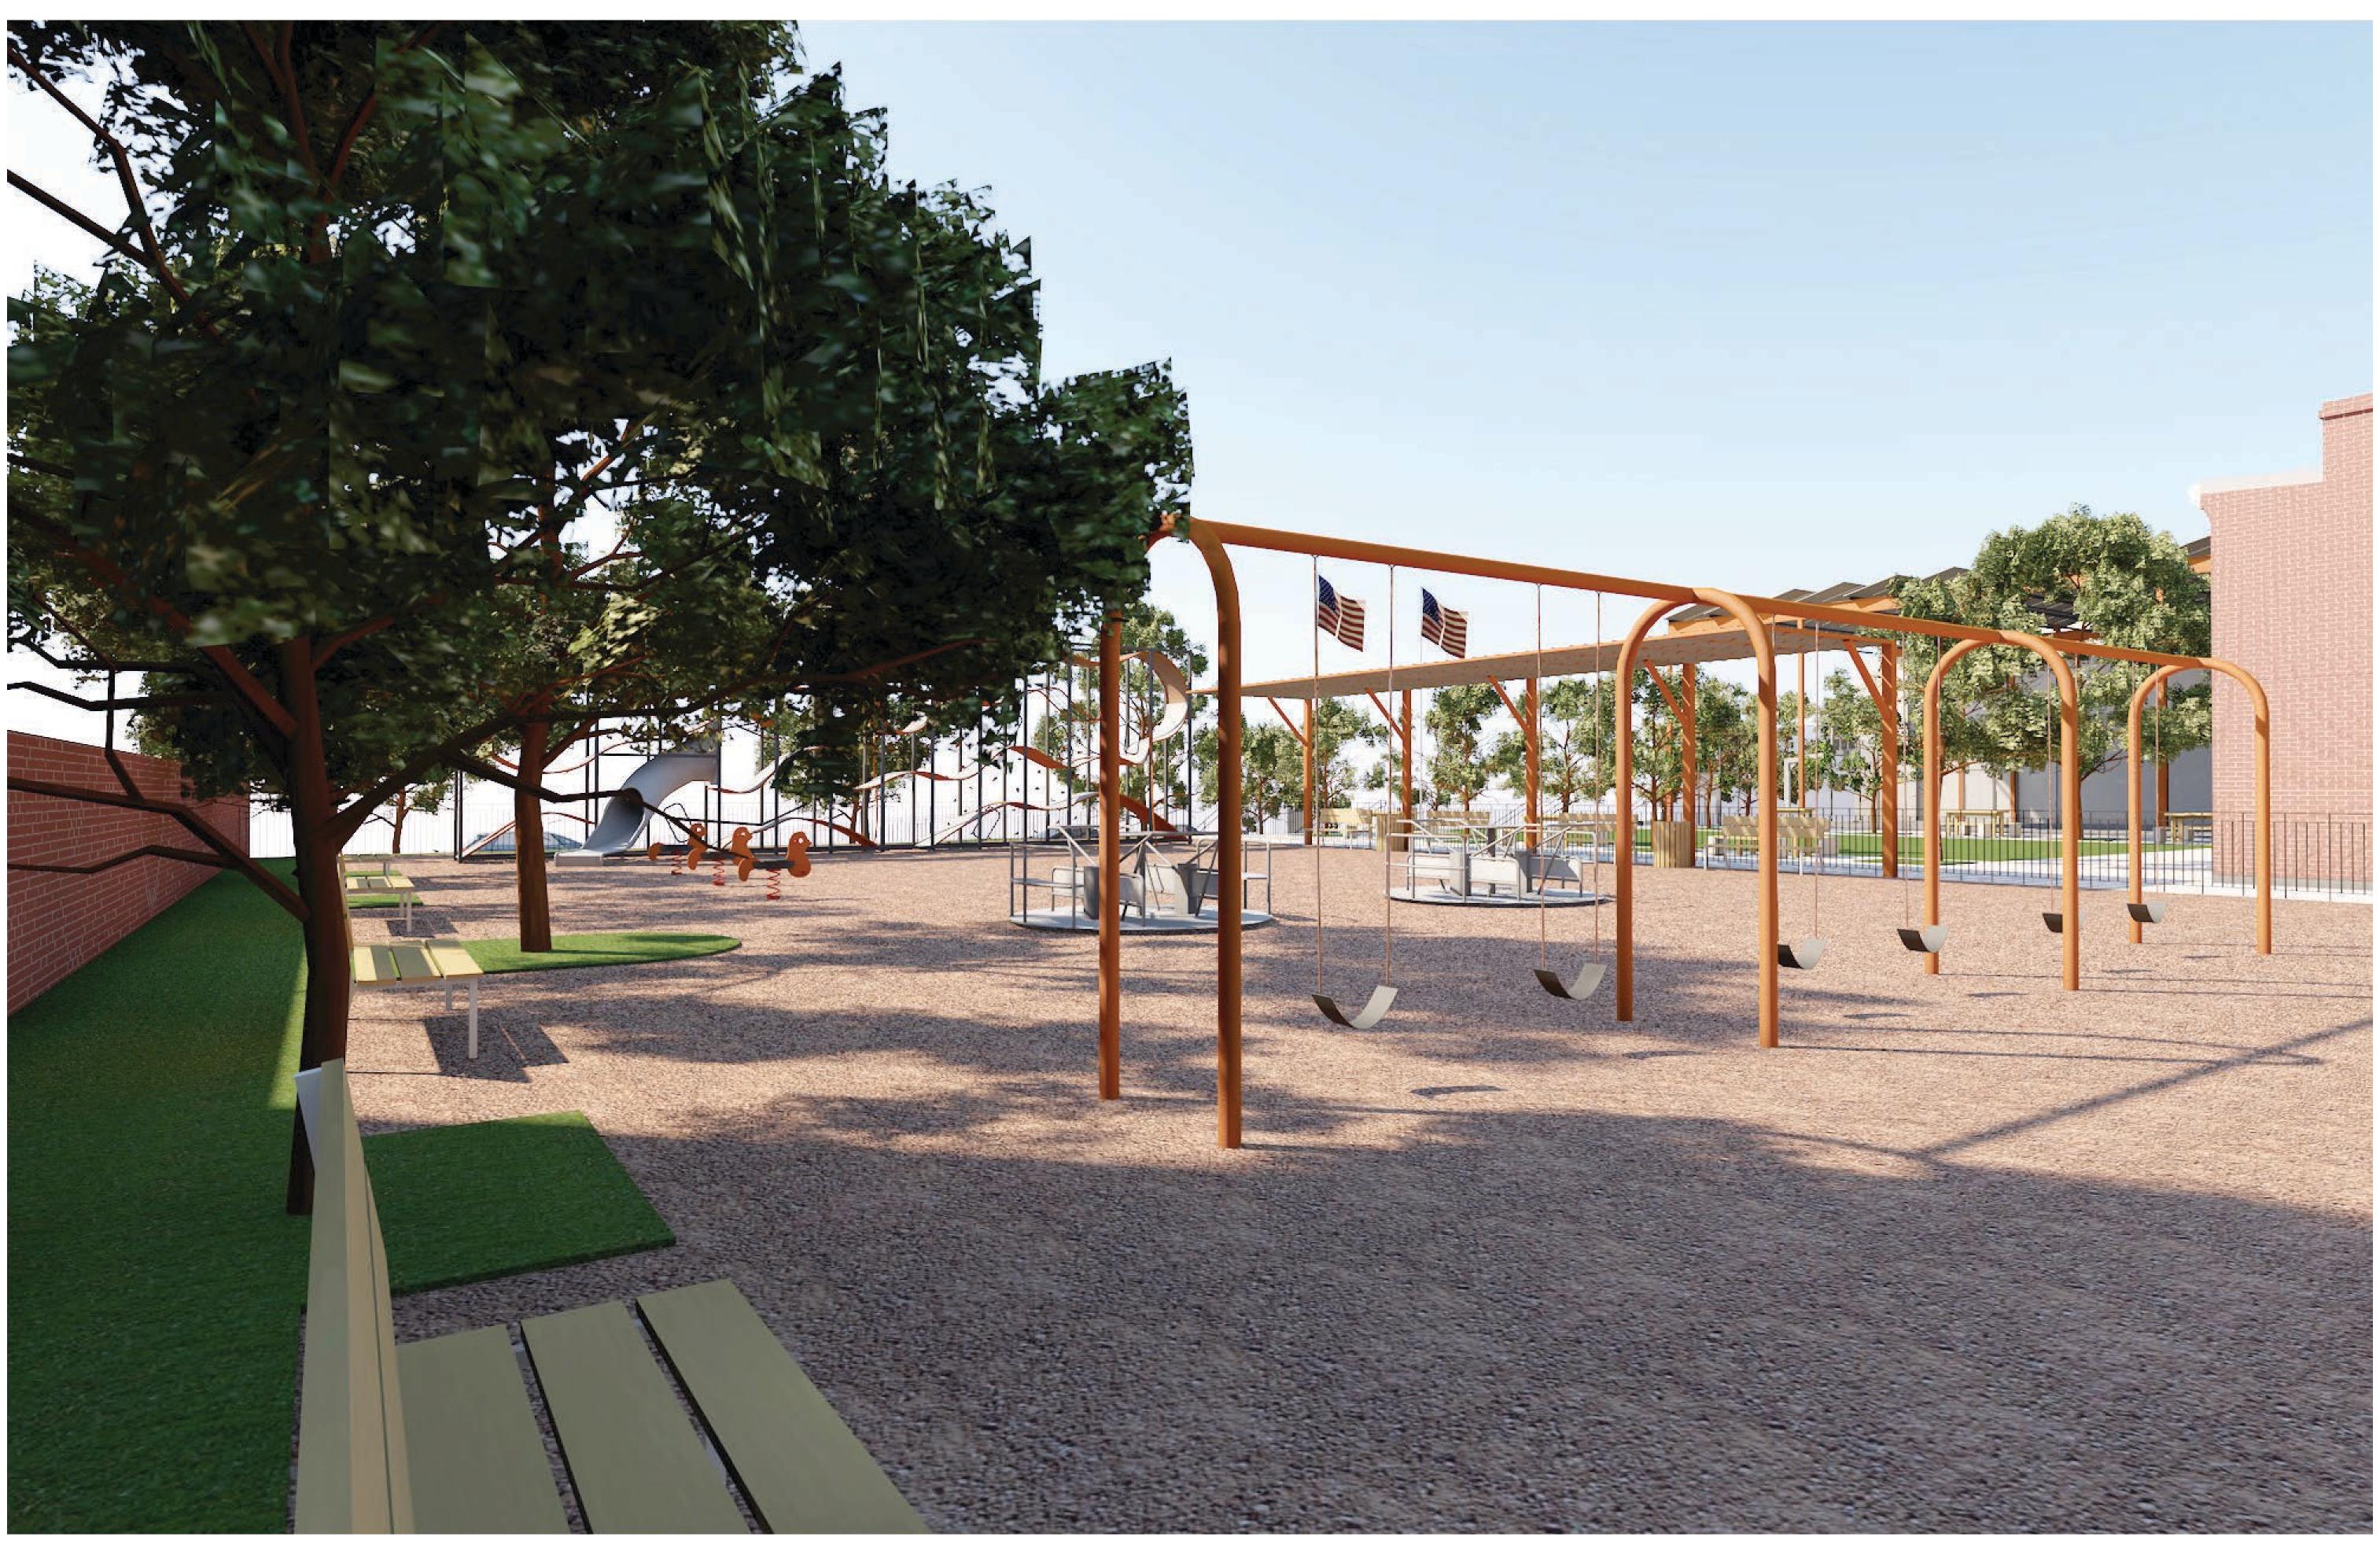

PLAYGROUND







#### Stead Park Recreation Center Stead Park







VIEW FROM FIELD





#### Stead Park Recreation Center Stead Park







AREAWAY







#### Stead Park Recreation Center Stead Park

















**BASEMENT TOTAL** 2195sf

**ACTIVITY AREA TOTAL:** 1463sf

**CLASSROOM B01:** 594sf **CLASSROOM B02:** 457sf **CLASSROOM B03:** 412sf















OUTLINE OF BUILDING ABOVE

**BASEMENT TOTAL** 2195sf

**ACTIVITY AREA TOTAL:** 1463sf

















**BASEMENT TOTAL** 2195sf

**ACTIVITY AREA TOTAL:** 1903sf















#### **COMMUNITY AREA TOTAL:** 2528 sf

**ACTIVITY AREA TOTAL:** 1556 sf

MULTI PURPOSE 1: 622 sf MULTI PURPOSE 2: 767 sf MULTI PURPOSE COMBINED: 1402 sf KITCHEN: 154 sf

#### **ADMINISTRATIVE AREA TOAL:** 144 sf

5W







#### SECOND FLOOR PLAN



#