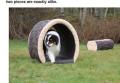

N7120 SMALL BOULDER

Handcrafted with durable reinforced concrete and detailed to look like the real thing! The Terrier Tunnel is designed for smaller dogs and has a 24" diameter and length of 36". Just like all of our NatureDog components, it features heavy duty flanges to accommodate anchor bolts for permanent installations or landscape staples for more flexibility. These unique components Steel and fiberglass reinforced concrete

DOG-ON-IT PARKS

N7101 TERRIER TUNNEL

SSL NO HE.

Mily in.

teel and fiberglass einforced concrete

> Highly textured xterior for maximur

Heavy duty flanges both permanent and

Dimensions: