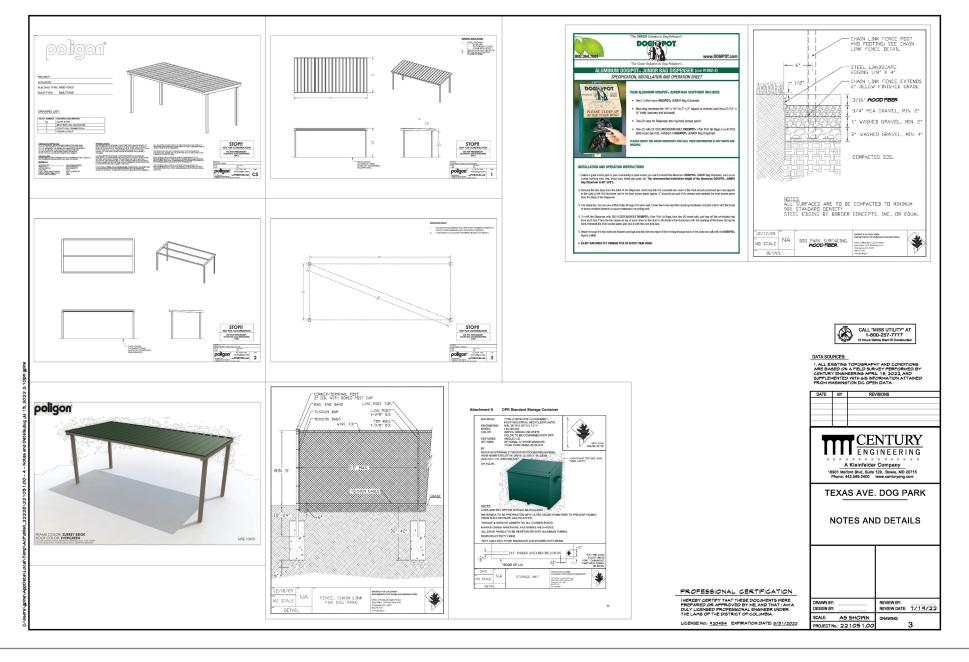

## **DESIGN-BUILD TEAM**

Led by Broughton Construction Company

Faron Carter

Project Manager

Handcrafted with durable reinforced concrete and detailed to lool like the real thing! The Big Stump Jump has a generous 24" diameter and is it 6" high. Just like all of our NatureDog components, it feetures heavy duty flanges to secommodate anchor botts for permanent installations or landscape staples for more flexibility. These unique components accentuate the natura

N7111 **Big Stump** Jump

steel and fiberglas einforced concrete

Highly textured exterior for maximum

Heavy duty flanges both permanent and

Dimensions:

>6 DOG-ON-IT PARKS

Handcrafted with durable reinforced concrete and detailed to look like the real thing! The Small Boulder provides multiple play proportunities for jumping, clinibing and balancing on top. Just like all of our NatureBog components, it features heavy duty flanges to accommodate anchor boils for permanent installations or landscape staples for more flexibility. These unique components accommodate and that all one or landscape staples for more flexibility. These unique components accordinate the natural environment and no two pieces are exactly

N7110

Little Stump

Jump

teel and fiberglass

NOTES

1. ALL STL MEMBERS COMED W/ ZNC RCH EPVRY THEN FINSHED
W/ PLEASERS FORMER COMMIN.
2.) 1/2" X 3 3/4" EPPROGRA MANUR BOLTS FROMED.
3.) OCSTON LETTERMO ANALMEE FOR RECESSED SIDE PRIVATE
( TOTAL OF 37 SPIZES ) CUSTON LETTERING ( 37 SPACES )

Highly textured terior for maximu slip resistance Heavy duty flange:

molded into base fo both permanent an ortable installation Dimensions: 48"X 16" X 12"

Handcrafted with durable reinforced concrete and detailed to look like the real thing! With a generous 24" diameter and a 10" helght, the Little Stump Jump is ideal for small dog areas. Just like all of our NatureDog components, it features heavy duty flanges to accommodate anchor botts for permanent installations or landscape staples for more flexibility. These unique components incentuate the natural environment and no two pieces are exactly

Highly textured xterior for maximur

Heavy duty flanges nolded into base fo both permanent and

Dimensions: 24"D x 10"H

CALL "MISS UTILITY" AT 1-800-257-7777