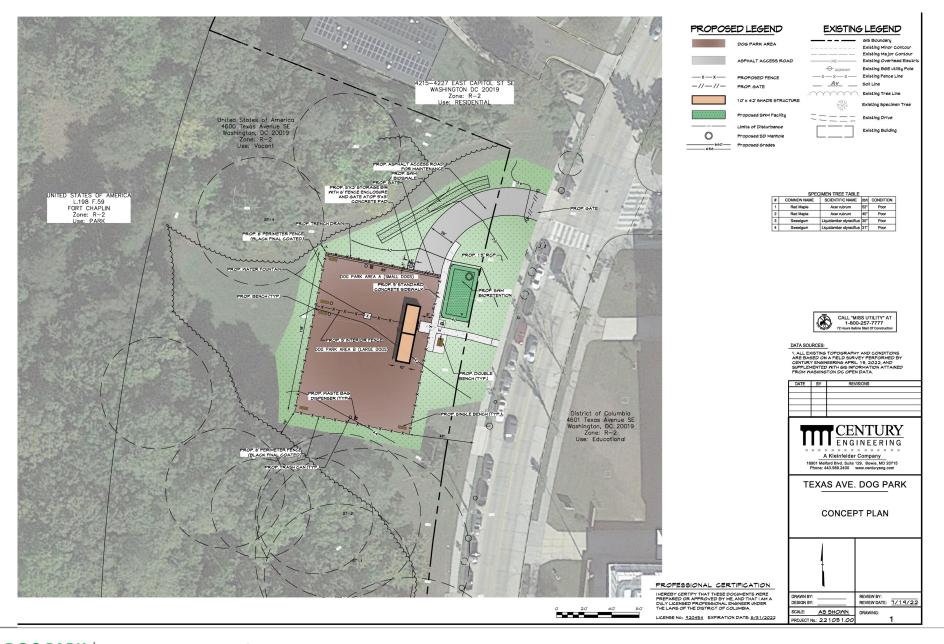

N7121 LARGE BOULDER

Steel and fiberglas reinforced concrete

Highly textured xterior for maximu

Heavy duty flange both permanent and

Dimensions: 48"X 44" X 22"

1. ALL EXISTING TOPOGRAPHY AND CONDITIONS ARE BASED ON A FIELD SURVEY PERFORMED BY CENTURY ENGINEERING APRIL 15, 2022, AND SUPPLEMENTED WITH 6/S INFORMATION ATTAINED FROM MASHINGTON DC OPEN DATA.