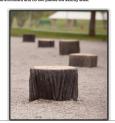

N7120 SMALL BOULDER

Handcrafted with durable reinforced concrete and detailed to look like the real thing! The Terrier Tunnel is designed for smaller dogs and has a 24" diameter and length of 36". Just like all of our NatureDog components, it features heavy duty flanges to accommodate anchor bolts for permanent installations or landscape staples for more flexibility. These unique components Steel and fiberglass reinforced concrete

DOG-ON-IT PARKS

N7101 TERRIER TUNNEL

SSL NO HE.

Mily in.

teel and fiberglass einforced concrete

> Highly textured xterior for maximur

Heavy duty flanges both permanent and

Dimensions: