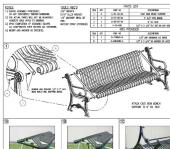

N7110

Little Stump

Jump

teel and fiberglass

NOTES

1. ALL STL MEMBERS COMED W/ ZNC RCH EPVRY THEN FINSHED
W/ PLEASERS FORMER COMMIN.
2.) 1/2" X 3 3/4" EPPROGRA MANUR BOLTS FROMED.
3.) OCSTON LETTERMO ANALMEE FOR RECESSED SIDE PRIVATE
( TOTAL OF 37 SPIZES ) CUSTON LETTERING ( 37 SPACES )

71 3/4" (19-80 ) -95 3/4" (19-80 ) -

/ W. H. W.

77 ( SH ( S) ( S) ( S) ( S) ( S) ( S)

-140

landcrafted with durable intriferced reain and detailed to look like the neal thing! The Dog Throught by Log is detailed to easily no mainting! The Dog Throught with a generous 30° height and length of 48°. Just like all our Naturableo, commons a 30° height and length of 48°. Just like all our Naturableo, components, if textures heavy duty flanges to accommodate anchor botts for permanent installations or landscape stakes/staples for more flexibility. These