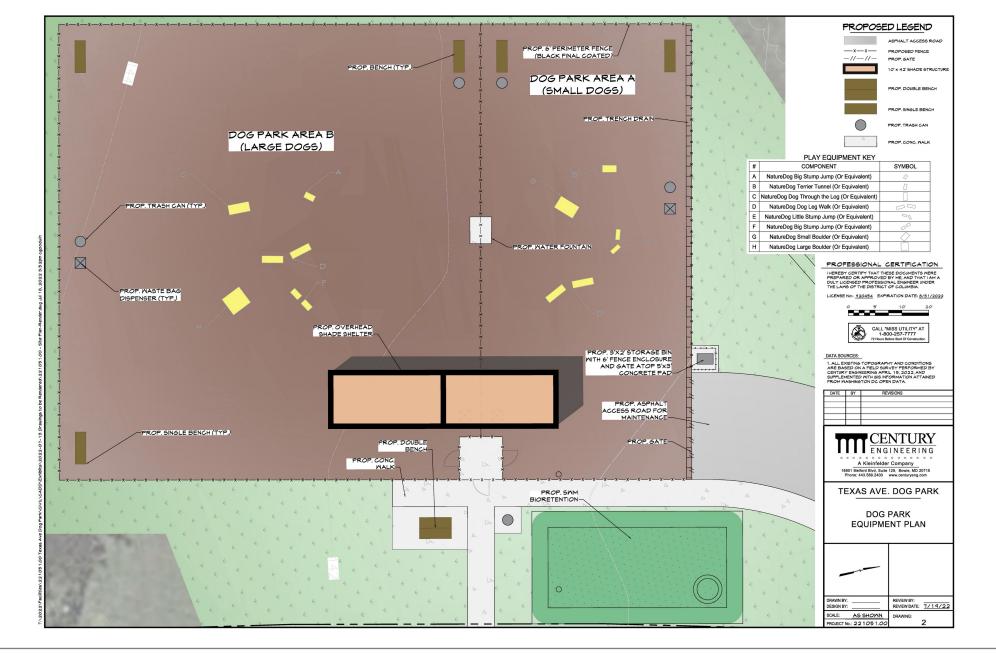

ation purposes.
- We'll do our best to answer all questions, but if a question is not answered,
   DPR is tracking all questions and will create a Q/A document to be shared after the meeting.
- Meeting is being recorded.

### **ESTIMATED** PROJECT SCHEDULE

- 1<sup>st</sup> Project Solicitation
- Additional funding added to project
- 2<sup>nd</sup> Project Solicitation
- Broughton hired as Design/Build firm
- Design & Agency planning meetings
- Permitting
- Construction Start
- Construction Completion
  - \* Weather and supply chain pending

February 2021

August 2021

**November 2021** 

**March 2022** 

March - August 2022

**August - November 2022** 

December 2022

**Summer 2023** 

## **DESIGN-BUILD TEAM**

Led by Broughton Construction Company





Faron Carter

Project Manager











Handcrafted with durable reinforced concrete and detailed to lool like the real thing! The Big Stump Jump has a generous 24" diameter and is it 6" high. Just like all of our NatureDog components, it feetures heavy duty flanges to secommodate anchor botts for permanent installations or landscape staples for more flexibility. These unique components accentuate the natura



N7111 **Big Stump** Jump

steel and fiberglas einforced concrete

Highly textured exterior for maximum

Heavy duty flanges both permanent and

Dimensions:

>6 DOG-ON-IT PARKS

Handcrafted with durable reinforced concrete and detailed to look like the real thing! The Small Boulder provides multiple play proportunities for jumping, clinibing and balancing on top. Just like all of our NatureBog components, it features