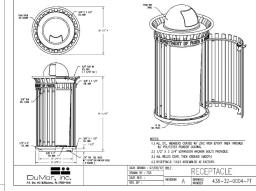

N7110

Little Stump

Jump

teel and fiberglass

NOTES

1. ALL STL MEMBERS COMED W/ ZNC RCH EPVRY THEN FINSHED
W/ PLEASERS FORMER COMMIN.
2.) 1/2" X 3 3/4" EPPROGRA MANUR BOLTS FROMED.
3.) OCSTON LETTERMO ANALMEE FOR RECESSED SIDE PRIVATE
( TOTAL OF 37 SPIZES ) CUSTON LETTERING ( 37 SPACES )

71 3/4" (19-80 ) -95 3/4" (19-80 ) -

/ W. H. W.

77 ( SH ( S) ( S) ( S) ( S) ( S) ( S)

-140

landcrafted with durable intriferced reain and detailed to look like the neal thing! The Dog Throught by Log is detailed to easily no mainting! The Dog Throught with a generous 30° height and length of 48°. Just like all our Naturableo, commons a 30° height and length of 48°. Just like all our Naturableo, components, if textures heavy duty flanges to accommodate anchor botts for permanent installations or landscape stakes/staples for more flexibility. These