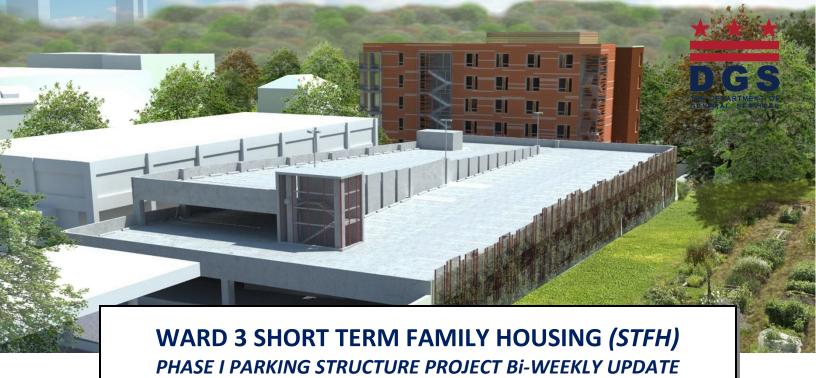

Parking Structure supports 239 parking spaces

Supports both MPD and STFH parking needs

Supports MPD impound requirements

Community-Integrated Architectural Design