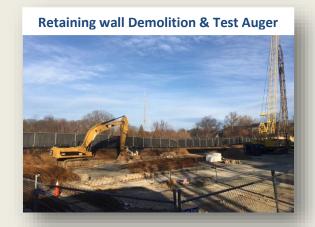

## **Project Status:**

- The demolition of the existing retaining wall will be complete by the end of February
- Sheeting and shoring installation is in progress and completed by the end of February
- Foundation system (Cast Auger Pile) has been initiated along with demolition of portions of the parking slab with March completion date