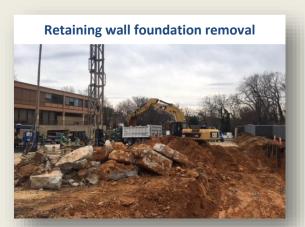

## **Project Status:**

- The demolition of the existing retaining wall will be complete by the end of February
- Sheeting and shoring installation is in progress and completed by the end of February
- Foundation system (Cast Auger Pile) has been initiated along with demolition of portions of the parking slab with March completion date