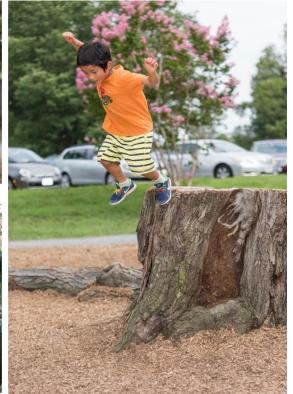

## Walter Pierce Park

2 Swings

Spinner Bowl

4 Boulder and Ropes

6 Hillside Embankment Slides

7 Toddler Play Equipment

Log Balance