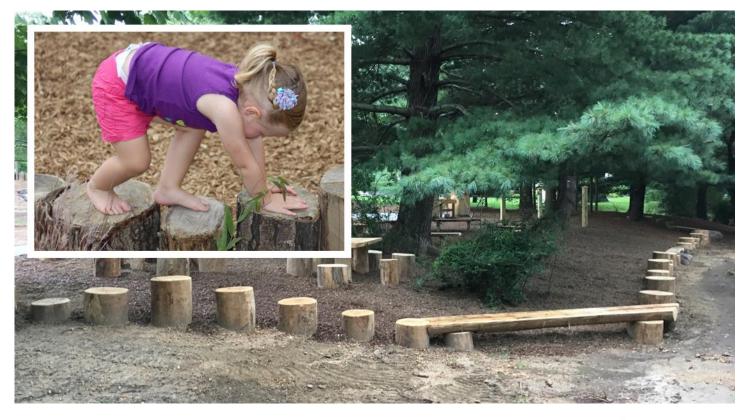

## Walter Pierce Park

2 Swings

Spinner Bowl

4 Boulder and Ropes

6 Hillside Embankment Slides

7 Toddler Play Equipment

Log Balance