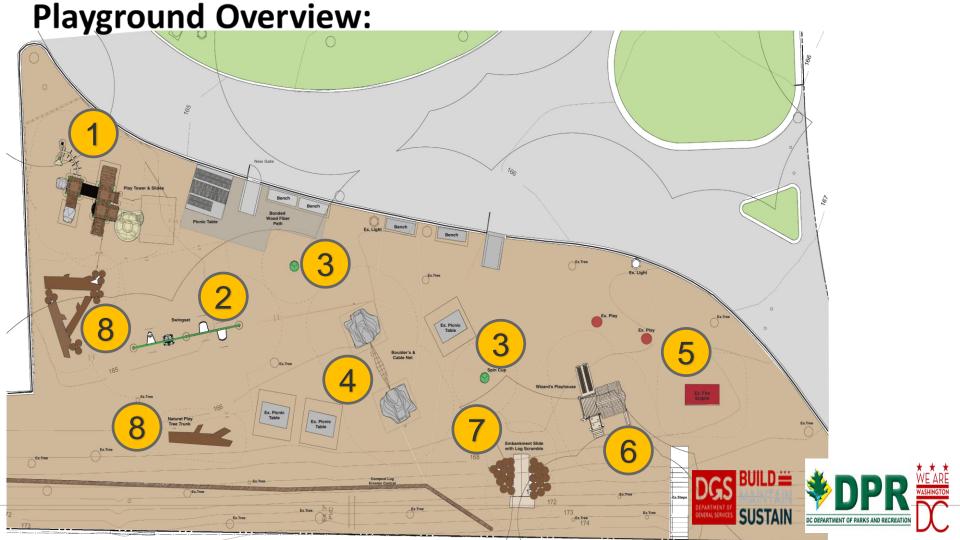

## Walter Pierce Park

2 Swings

Spinner Bowl

4 Boulder and Ropes

6 Hillside Embankment Slides

7 Toddler Play Equipment

Log Balance