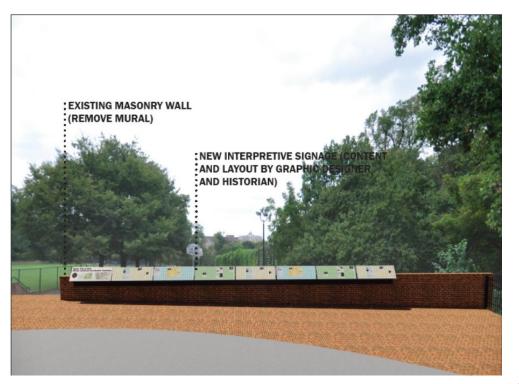

Tuesday, October 22, 2019





## **Rules of the Road:**

- Welcome!
- Thank you for your participation.
- Please hold all questions until the end of the presentation.

## **AGENDA:**

- Project Overview
- Project Status
- Play Equipment Types
- Questions & Answers
- Contact Information





## **Project Overview:**

#### **Scope of Work Based on Feedback from Community:**

- New Custom Nature Inspired Playground Equipment
- Engineered Wood Fiber (EWF) Resurfacing
- Site Furnishings (New Benches, Tables, and Recycling Bins, etc.)
- Stabilization and Erosion Control at Hillside
- Maintain Existing Trees and Natural Elements

#### **Procured with Capital Funds:**

Portland Loo

#### **Community Proposal and Donations:**

Park Memorial









## **Project Status:**

- Design of playground complete and entering Permit phase.
- Design for Portland Loo and Memorial is ongoing.
- Mobilization on site will occur in Winter 2019
- Construction will be completed Spring 2020





## **Portland Loo Overview:**

















1 Play Structure







1 Play Structure







## Walter Pierce Park



2 Swings







Spinner Bowl

4 Boulder and Ropes











6 Hillside Embankment Slides







7 Toddler Play Equipment











Log Balance

















# Questions?





## **Contact Information**

#### **Department of General Services (DGS)**

Wayne Gore, Community Outreach Specialist <u>Wayne.Gore@dc.gov</u>

## **Department of Parks & Recreation (DPR)**

Peter Nohrden, ASLA / Project Manager
Peter.Nohrden@dc.gov