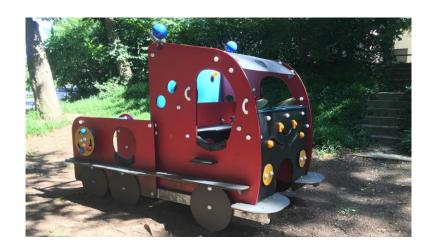

## Walter Pierce Park

2 Swings

Spinner Bowl

4 Boulder and Ropes

6 Hillside Embankment Slides

7 Toddler Play Equipment

Log Balance