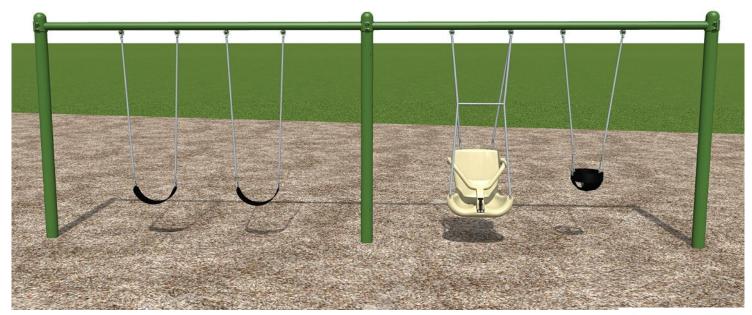

## Walter Pierce Park

2 Swings

Spinner Bowl

4 Boulder and Ropes

6 Hillside Embankment Slides

7 Toddler Play Equipment

Log Balance