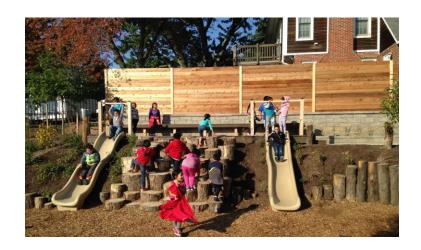

## Walter Pierce Park

2 Swings

Spinner Bowl

4 Boulder and Ropes

6 Hillside Embankment Slides

7 Toddler Play Equipment

Log Balance