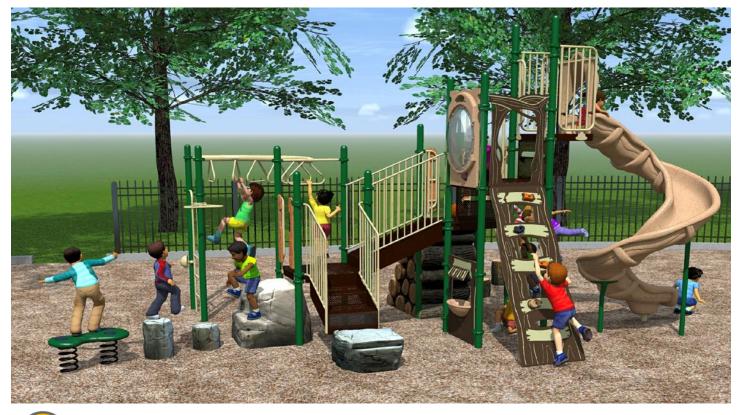

## Walter Pierce Park

2 Swings

Spinner Bowl

4 Boulder and Ropes

6 Hillside Embankment Slides

7 Toddler Play Equipment

Log Balance