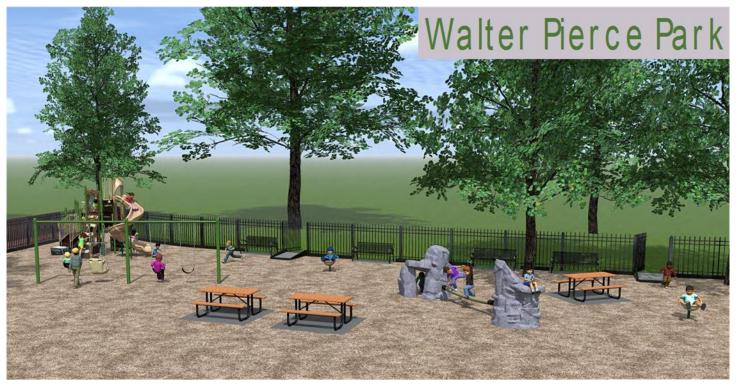

## Walter Pierce Park

2 Swings

Spinner Bowl

4 Boulder and Ropes

6 Hillside Embankment Slides

7 Toddler Play Equipment

Log Balance