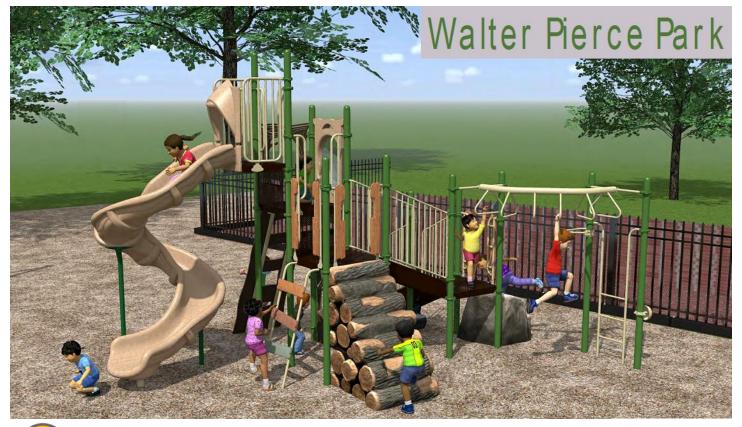

## Walter Pierce Park

2 Swings

Spinner Bowl

4 Boulder and Ropes

6 Hillside Embankment Slides

7 Toddler Play Equipment

Log Balance