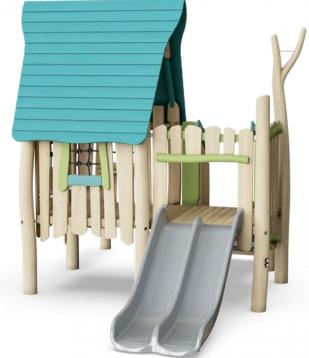

## Walter Pierce Park

2 Swings

Spinner Bowl

4 Boulder and Ropes

6 Hillside Embankment Slides

7 Toddler Play Equipment

Log Balance