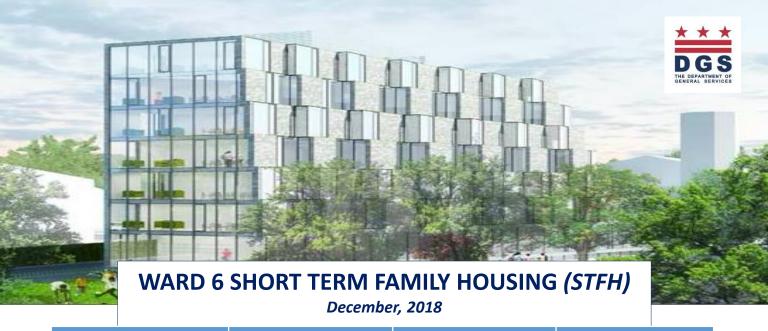

## **November Construction Activities:**

- Completed 2<sup>nd</sup>, 3<sup>rd</sup> and 4<sup>th</sup> floor cut outs for decking
- Completed the pour of the 2<sup>nd</sup>, 3<sup>rd</sup> and 4<sup>th</sup> floor
- Completed the install and stress of post tension cable at floors 4<sup>th</sup> floor and below
- Continued with the Mechanical, electrical and plumbing rough in
- Continued to form and pour walls and columns

## Installation of 4th floor deck

**Exterior Mock Up** 

Form and Pour Walls and Columns

For your safety, only authorized personnel are allowed to access the construction sites